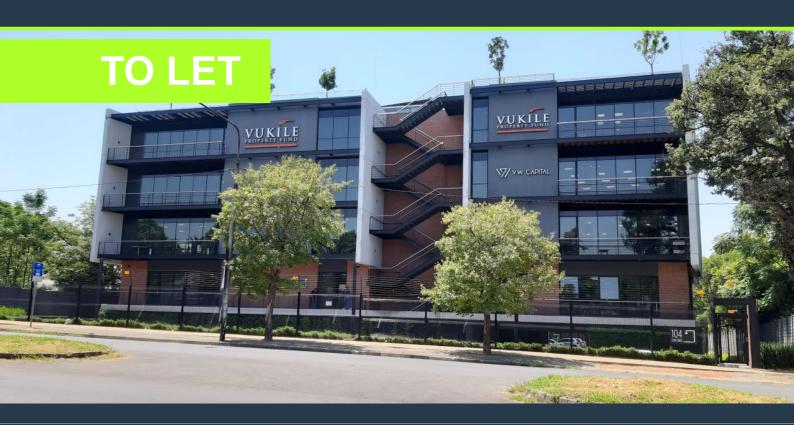

### R25,120 per month excl. VAT

R160 per m<sup>2</sup>

www.spire.co.za

152m2 Office space to Rent in Rosebank. The premise is located just off Oxford Road and is a walking distance from Rosebank retail as well as the Gautrain station. The premise is fully fitted and ready to occupy. The property has private offices, a meeting room and an open plan workspace as well as kitchen area. There is a backup generator in the building ample basement parking and 24 hour security. Spire Property Solutions is a new generation, multi-level property group with operations throughout South Africa. Our focus is property with a purpose. Operationally, Spire will extract and grow optimum value for property owners and lease clients through core services. Spire Property Broking is a solutions driven division focused on leasing...

#### OFFICE SPACE TO RENT IN ROSEBANK