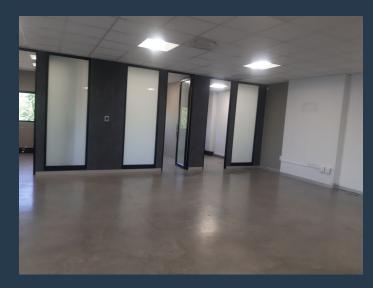

### R25,120 per month excl. VAT

R160 per m<sup>2</sup>

www.spire.co.za

152m2 Office space to Rent in Rosebank. The premise is located just off Oxford Road and is a walking distance from Rosebank retail as well as the Gautrain station. The premise is fully fitted and ready to occupy. The property has private offices, a meeting room and an open plan workspace as well as kitchen area. There is a backup generator in the building ample basement parking and 24 hour security. Spire Property Solutions is a new generation, multi-level property group with operations throughout South Africa. Our focus is property with a purpose. Operationally, Spire will extract and grow optimum value for property owners and lease clients through core services. Spire Property Broking is a solutions driven division focused on leasing...