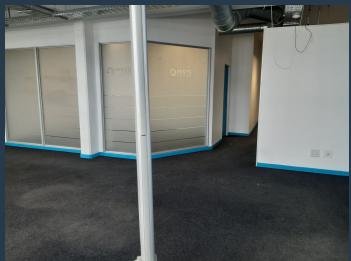

R32,944 per month excl. VAT R142 per m<sup>2</sup>

www.spire.co.za

232m2 Office Space to rent in Rosebank. This premise fully fitted and ready to occupy. The Space offers a large boardroom and an open plan space on the main level. The loft has an office and open plan area that has a bathroom. Rosebank is one of Johannesburgs most sought after locations for commercial and residential property. Rosebank is a cosmopolitan commercial and residential suburb to the north of central Johannesburg, South Africa. Rosebank has undergone a major face-lift in recent years, with the extensive redevelopment of both the Rosebank Mall and The Zone Rosebank creating a high-end retail and shopping prescient. Local authorities also identified the node as a priority development area for improved service delivery and...