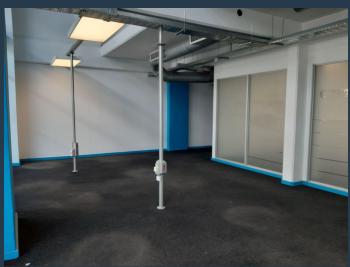

R32,944 per month excl. VAT R142 per m<sup>2</sup>

www.spire.co.za

232m2 Office Space to rent in Rosebank. This premise fully fitted and ready to occupy. The Space offers a large boardroom and an open plan space on the main level. The loft has an office and open plan area that has a bathroom. Rosebank is one of Johannesburgs most sought after locations for commercial and residential property. Rosebank is a cosmopolitan commercial and residential suburb to the north of central Johannesburg, South Africa. Rosebank has undergone a major face-lift in recent years, with the extensive redevelopment of both the Rosebank Mall and The Zone Rosebank creating a high-end retail and shopping prescient. Local authorities also identified the node as a priority development area for improved service delivery and...