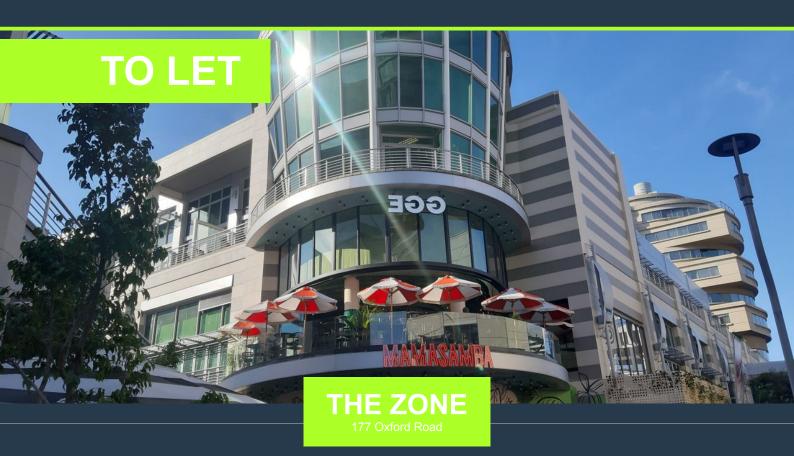

R32,944 per month excl. VAT R142 per m<sup>2</sup>

www.spire.co.za

232m2 Office Space to rent in Rosebank. This premise fully fitted and ready to occupy. The Space offers a large boardroom and an open plan space on the main level. The loft has an office and open plan area that has a bathroom. Rosebank is one of Johannesburgs most sought after locations for commercial and residential property. Rosebank is a cosmopolitan commercial and residential suburb to the north of central Johannesburg, South Africa. Rosebank has undergone a major face-lift in recent years, with the extensive redevelopment of both the Rosebank Mall and The Zone Rosebank creating a high-end retail and shopping prescient. Local authorities also identified the node as a priority development area for improved service delivery and...

## OFFICE SPACE TO RENT IN ROSEBANK