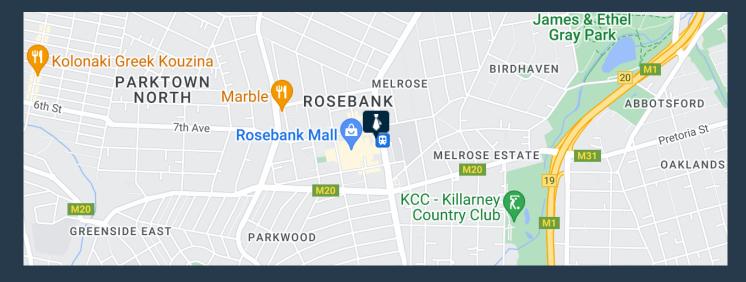

R32,944 per month excl. VAT R142 per m<sup>2</sup>

www.spire.co.za

232m2 Office Space to rent in Rosebank. This premise fully fitted and ready to occupy. The Space offers a large boardroom and an open plan space on the main level. The loft has an office and open plan area that has a bathroom. Rosebank is one of Johannesburgs most sought after locations for commercial and residential property. Rosebank is a cosmopolitan commercial and residential suburb to the north of central Johannesburg, South Africa. Rosebank has undergone a major face-lift in recent years, with the extensive redevelopment of both the Rosebank Mall and The Zone Rosebank creating a high-end retail and shopping prescient. Local authorities also identified the node as a priority development area for improved service delivery and...