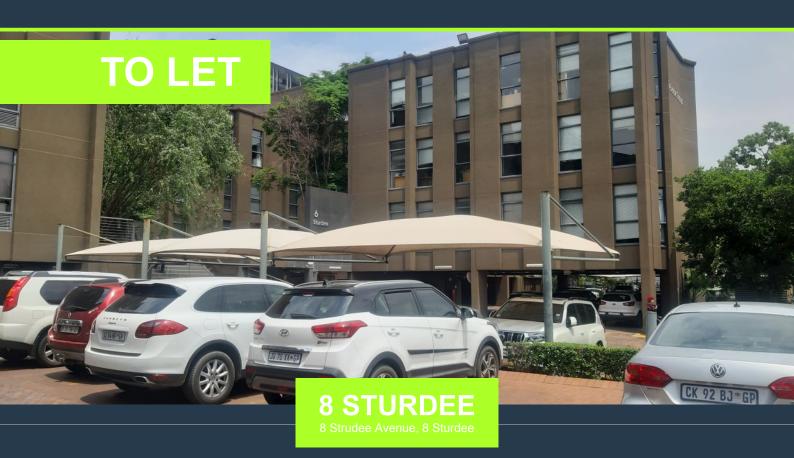

## R12,375 per month excl. VAT

SPIRE

R125 per m<sup>2</sup> www.spire.co.za

99m2 Office space to Rent in Rosebank. The premise is fitted and ready to occupy by a suitable medical practitioner. The space has a reception area with ample storage as well as an office with a consultation area with a basin. There is also a kitchen in the premise with great 24-hour security. The building also offers backup power and enough parking spaces. Located on Sturdee Avenue close to the Netcare hospital. Commercial Property to Rent Rosebank. Rosebank is one of Johannesburgs most sought after locations for commercial and residential property. Rosebank is a cosmopolitan commercial and residential suburb to the north of central Johannesburg, South Africa. Rosebank has undergone a major face-lift in recent years, with the extensive...

#### OFFICE SPACE TO RENT IN ROSEBANK

#### **PROPERTY DETAILS**

▲ Floor Size 99m²

▲ Zoning Commercial