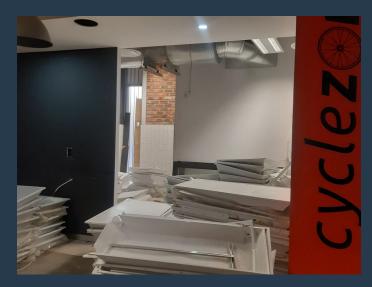

R51,245 per month excl. VAT

R185 per m<sup>2</sup>

www.spire.co.za

277m2 Office space to rent in Rosebank. This space would be ideal as a coffee shop the would service the building and the passing traffic. The premise is well located just off Oxford Drive. This is a white box and would have a great potential for a great showroom. This premise would be best suited for a showroom with street access and great visibility. There is already bathrooms in the space and kitchen plumbing. Commercial Property to Rent Rosebank. Rosebank is one of Johannesburg's most sought after locations for commercial and residential property. Rosebank is a cosmopolitan commercial and residential suburb to the north of central Johannesburg, South Africa. Rosebank has undergone a major face-lift in recent years, with the extensive...