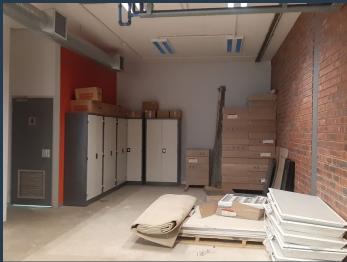

R51,245 per month excl. VAT

R185 per m<sup>2</sup>

www.spire.co.za

277m2 Office space to rent in Rosebank. This space would be ideal as a coffee shop the would service the building and the passing traffic. The premise is well located just off Oxford Drive. This is a white box and would have a great potential for a great showroom. This premise would be best suited for a showroom with street access and great visibility. There is already bathrooms in the space and kitchen plumbing. Commercial Property to Rent Rosebank. Rosebank is one of Johannesburg's most sought after locations for commercial and residential property. Rosebank is a cosmopolitan commercial and residential suburb to the north of central Johannesburg, South Africa. Rosebank has undergone a major face-lift in recent years, with the extensive...