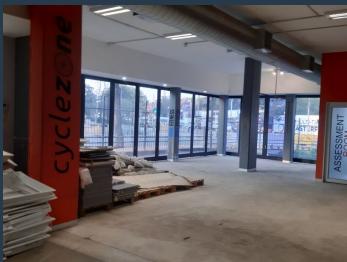

R51,245 per month excl. VAT

R185 per m<sup>2</sup>

www.spire.co.za

277m2 Office space to rent in Rosebank. This space would be ideal as a coffee shop the would service the building and the passing traffic. The premise is well located just off Oxford Drive. This is a white box and would have a great potential for a great showroom. This premise would be best suited for a showroom with street access and great visibility. There is already bathrooms in the space and kitchen plumbing. Commercial Property to Rent Rosebank. Rosebank is one of Johannesburg's most sought after locations for commercial and residential property. Rosebank is a cosmopolitan commercial and residential suburb to the north of central Johannesburg, South Africa. Rosebank has undergone a major face-lift in recent years, with the extensive...