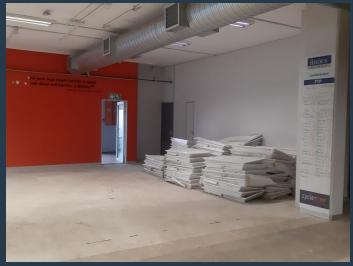

R51,245 per month excl. VAT

R185 per m<sup>2</sup>

www.spire.co.za

277m2 Office space to rent in Rosebank. This space would be ideal as a coffee shop the would service the building and the passing traffic. The premise is well located just off Oxford Drive. This is a white box and would have a great potential for a great showroom. This premise would be best suited for a showroom with street access and great visibility. There is already bathrooms in the space and kitchen plumbing. Commercial Property to Rent Rosebank. Rosebank is one of Johannesburg's most sought after locations for commercial and residential property. Rosebank is a cosmopolitan commercial and residential suburb to the north of central Johannesburg, South Africa. Rosebank has undergone a major face-lift in recent years, with the extensive...