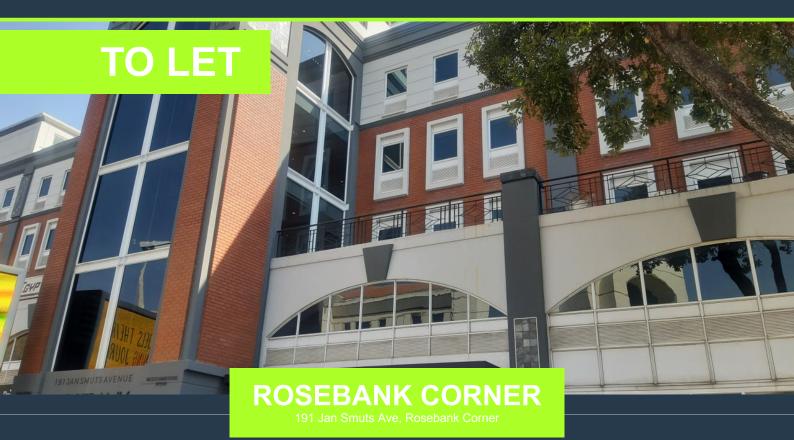

#### **PROPERTY | WITH PURPOSE**

### **R74,470** per month excl. VAT R110 per m<sup>2</sup>

## SPIRE

www.spire.co.za



677m2 Office space to rent in Rosebank. The premise is fully fitted with a reception, an open plan area as well as some offices, meeting rooms a board room as well as a kitchen with enough space for tables and chairs to sit in. The building has 24 hour security and is well located for the transport node with minibus taxi route. This premise has the Space2spec tenant incentive. There is backup electricity and water. Spire Property Solutions is a new generation, multi-level property group with operations throughout South Africa. Our focus is property with a purpose. Operationally, Spire will extract and grow optimum value for property owners and lease clients through core services. Spire Property Broking is a solutions driven division...





#### WEB REF: SCL1018

**PROPERTY | WITH PURPOS