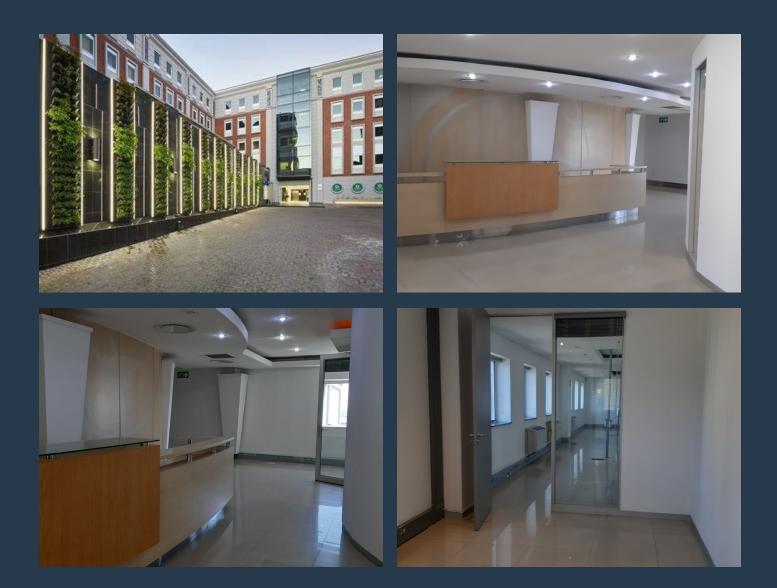

## SPIRE

www.spire.co.za

677m2 Office space to rent in Rosebank. The premise is fully fitted with a reception, an open plan area as well as some offices, meeting rooms a board room as well as a kitchen with enough space for tables and chairs to sit in. The building has 24 hour security and is well located for the transport node with minibus taxi route. This premise has the Space2spec tenant incentive. There is backup electricity and water. Spire Property Solutions is a new generation, multi-level property group with operations throughout South Africa. Our focus is property with a purpose. Operationally, Spire will extract and grow optimum value for property owners and lease clients through core services. Spire Property Broking is a solutions driven division...

### **OFFICE SPACE TO RENT IN ROSEBANK**