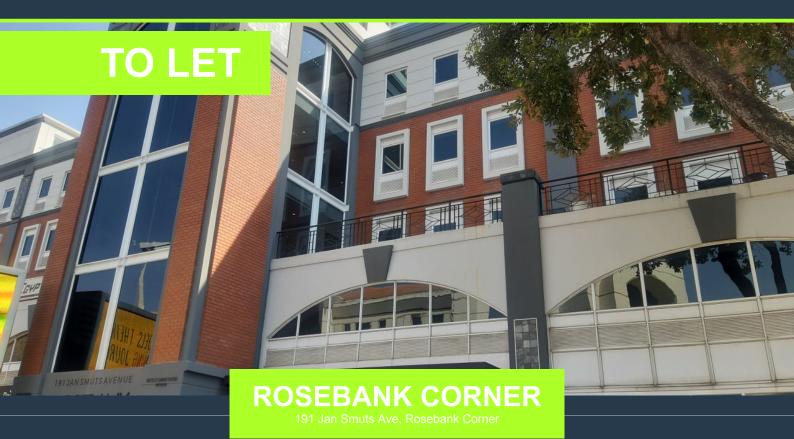

### **OFFICE SPACE TO RENT IN ROSEBANK**

# SPIRE

www.spire.co.za

528m2 office space to rent in Rosebank. The office is fully fitted with and has plenty of office spaces and meeting rooms as well as a reception area and a large board room. The building has great SpaceToSpec incentive for clients. call me to get more information of the above incentives. The building has ample parking, 24-Hour security as well as Backup power and water Rosebank is an ideally situated area hence infrastructure is world class, as it's within close proximity to other areas such as Sandton so it benefits largely from the world-class roadways in and around the area as well. Some prominent school in the area include Rosebank Primary School, St Teresa's School, Kingsmead College, Vuleka Primary School and Saxonwold Primary...