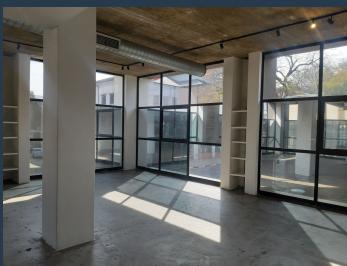

## R22,275 per month excl. VAT

R99 per m² www.spire.co.za

225m2 Office space to rent in Rosebank. The premise is a corner second floor office with natural light flooding into the space. The building is known for a tenant mix which includes businesses in the arts and entertainment industries. The building has solar power and generator back up power as well as 24-hour security. This space would be suitable for a show room and office space with great visibility from Jan Smuts Avenue. Rosebank is an ideally situated area hence infrastructure is world class, as it's within close proximity to other areas such as Sandton so it benefits largely from the world-class roadways in and around the area as well. Some prominent school in the area include Rosebank Primary School, St Teresa's School, Kingsmead...