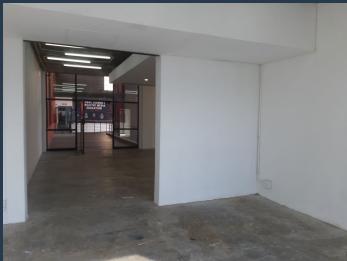

## R22,275 per month excl. VAT

R99 per m² www.spire.co.za

225m2 Office space to rent in Rosebank. The premise is a corner second floor office with natural light flooding into the space. The building is known for a tenant mix which includes businesses in the arts and entertainment industries. The building has solar power and generator back up power as well as 24-hour security. This space would be suitable for a show room and office space with great visibility from Jan Smuts Avenue. Rosebank is an ideally situated area hence infrastructure is world class, as it's within close proximity to other areas such as Sandton so it benefits largely from the world-class roadways in and around the area as well. Some prominent school in the area include Rosebank Primary School, St Teresa's School, Kingsmead...