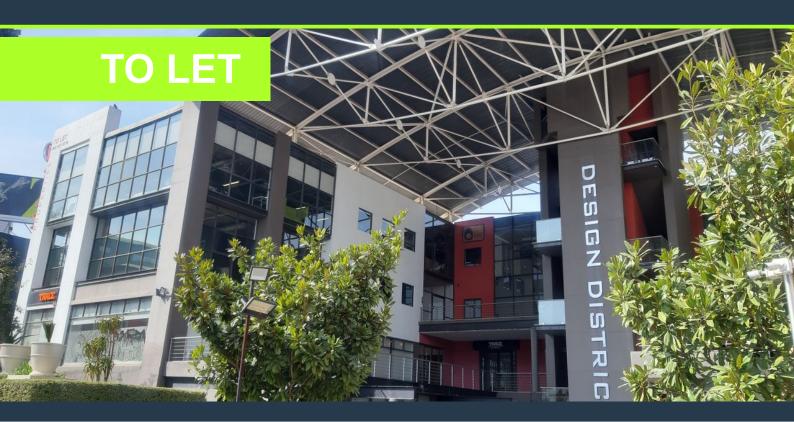

## R22,275 per month excl. VAT

R99 per m² www.spire.co.za

225m2 Office space to rent in Rosebank. The premise is a corner second floor office with natural light flooding into the space. The building is known for a tenant mix which includes businesses in the arts and entertainment industries. The building has solar power and generator back up power as well as 24-hour security. This space would be suitable for a show room and office space with great visibility from Jan Smuts Avenue. Rosebank is an ideally situated area hence infrastructure is world class, as it's within close proximity to other areas such as Sandton so it benefits largely from the world-class roadways in and around the area as well. Some prominent school in the area include Rosebank Primary School, St Teresa's School, Kingsmead...