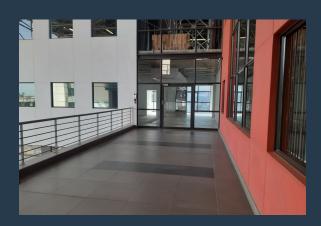

## R22,275 per month excl. VAT

R99 per m² www.spire.co.za

225m2 Office space to rent in Rosebank. The premise is a corner second floor office with natural light flooding into the space. The building is known for a tenant mix which includes businesses in the arts and entertainment industries. The building has solar power and generator back up power as well as 24-hour security. This space would be suitable for a show room and office space with great visibility from Jan Smuts Avenue. Rosebank is an ideally situated area hence infrastructure is world class, as it's within close proximity to other areas such as Sandton so it benefits largely from the world-class roadways in and around the area as well. Some prominent school in the area include Rosebank Primary School, St Teresa's School, Kingsmead...