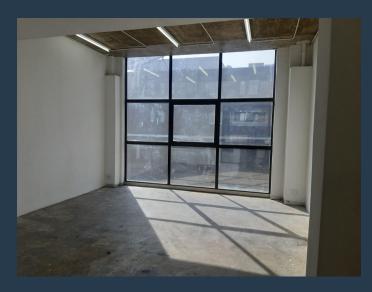

## R22,275 per month excl. VAT

R99 per m² www.spire.co.za

225m2 Office space to rent in Rosebank. The premise is a corner second floor office with natural light flooding into the space. The building is known for a tenant mix which includes businesses in the arts and entertainment industries. The building has solar power and generator back up power as well as 24-hour security. This space would be suitable for a show room and office space with great visibility from Jan Smuts Avenue. Rosebank is an ideally situated area hence infrastructure is world class, as it's within close proximity to other areas such as Sandton so it benefits largely from the world-class roadways in and around the area as well. Some prominent school in the area include Rosebank Primary School, St Teresa's School, Kingsmead...