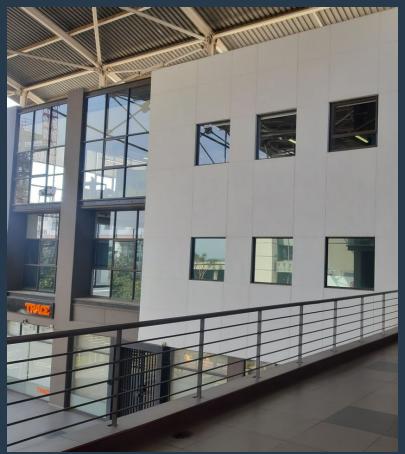

## R22,275 per month excl. VAT

R99 per m² www.spire.co.za

225m2 Office space to rent in Rosebank. The premise is a corner second floor office with natural light flooding into the space. The building is known for a tenant mix which includes businesses in the arts and entertainment industries. The building has solar power and generator back up power as well as 24-hour security. This space would be suitable for a show room and office space with great visibility from Jan Smuts Avenue. Rosebank is an ideally situated area hence infrastructure is world class, as it's within close proximity to other areas such as Sandton so it benefits largely from the world-class roadways in and around the area as well. Some prominent school in the area include Rosebank Primary School, St Teresa's School, Kingsmead...

#### **PROPERTY DETAILS**

▲ Floor Size 225m²

▲ Zoning Commercial