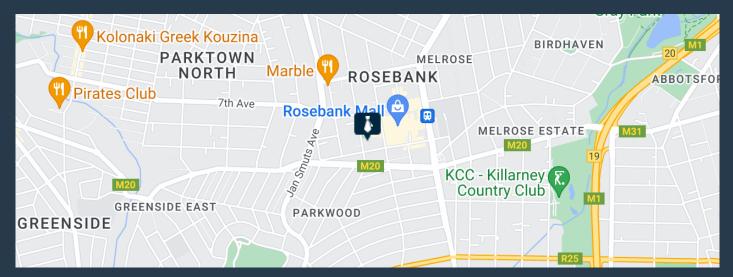

## **R24,125** per month excl. VAT R125 per m<sup>2</sup>

www.spire.co.za

193m2 Office space to rent in Rosebank. This premise is in a great medical building. There are a few different medical practices in the building as well as a laboratory. Netcare is just up the road from this building. Located behind Rosebank Mall and the Gautrain station the building is easily accessible. There is back up power and water. We have been helping businesses just like yours to find their perfect commercial retail or industrial space. Our team of property professionals are ready to find your perfect space. We have a longstanding relationship with the top property funds and property management companies in the city. We feature properties from Cape Town's most exclusive, vibrant, and desirable commercial locations, Spire Property...

### OFFICE SPACE TO RENT IN ROSEBANK