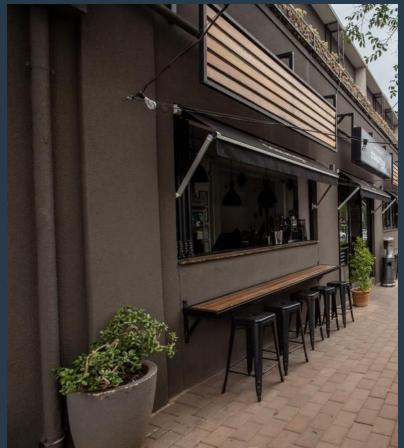

## R27,000 per month excl. VAT

SPIRE

www.spire.co.za

214m2 Office space to rent in Rosebank. The Premise is well located fully fitted with a boardroom, storeroom or server room, fitted kitchen open plan layout which can accommodate about 8 stations. With a large balcony for staff to refresh relax and separate office. There 24 hour security and great restaurants on the street level. The building offers great access to public transport and close to The Mall in Rosebank and Gautrain Station. Commercial Property to Rent Rosebank. Rosebank is one of Johannesburgs most sought after locations for commercial and residential property. Rosebank is a cosmopolitan commercial and residential suburb to the north of central Johannesburg, South Africa. Rosebank has undergone a major face-lift in recent...