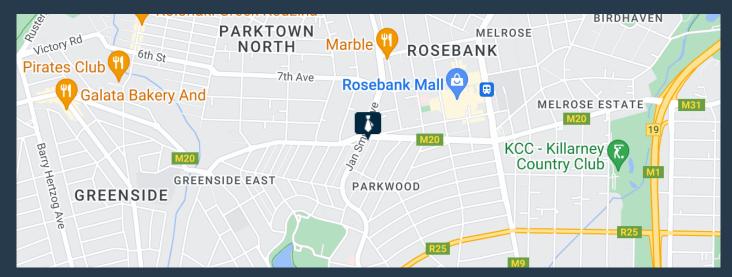

## R27,000 per month excl. VAT

SPIRE

www.spire.co.za

214m2 Office space to rent in Rosebank. The Premise is well located fully fitted with a boardroom, storeroom or server room, fitted kitchen open plan layout which can accommodate about 8 stations. With a large balcony for staff to refresh relax and separate office. There 24 hour security and great restaurants on the street level. The building offers great access to public transport and close to The Mall in Rosebank and Gautrain Station. Commercial Property to Rent Rosebank. Rosebank is one of Johannesburgs most sought after locations for commercial and residential property. Rosebank is a cosmopolitan commercial and residential suburb to the north of central Johannesburg, South Africa. Rosebank has undergone a major face-lift in recent...