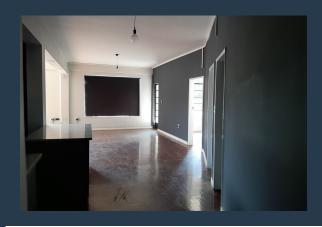

## R27,000 per month excl. VAT

SPIRE

www.spire.co.za

214m2 Office space to rent in Rosebank. The Premise is well located fully fitted with a boardroom, storeroom or server room, fitted kitchen open plan layout which can accommodate about 8 stations. With a large balcony for staff to refresh relax and separate office. There 24 hour security and great restaurants on the street level. The building offers great access to public transport and close to The Mall in Rosebank and Gautrain Station. Commercial Property to Rent Rosebank. Rosebank is one of Johannesburgs most sought after locations for commercial and residential property. Rosebank is a cosmopolitan commercial and residential suburb to the north of central Johannesburg, South Africa. Rosebank has undergone a major face-lift in recent...

#### **PROPERTY DETAILS**

▲ Floor Size 214m²

▲ Zoning Commercial