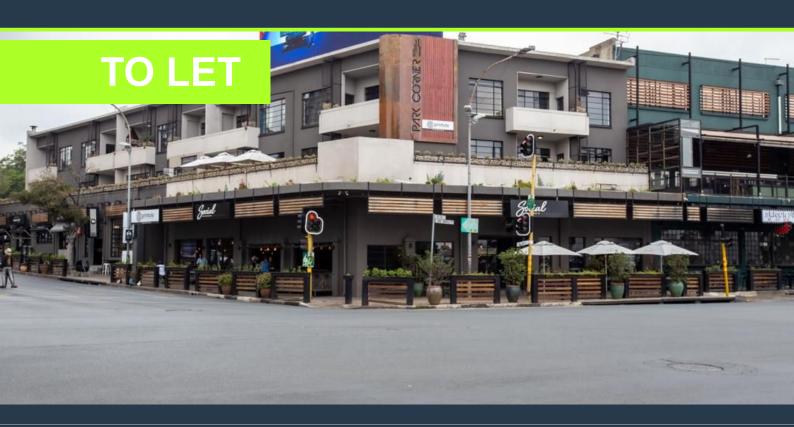

## R27,000 per month excl. VAT

SPIRE

www.spire.co.za

214m2 Office space to rent in Rosebank. The Premise is well located fully fitted with a boardroom, storeroom or server room, fitted kitchen open plan layout which can accommodate about 8 stations. With a large balcony for staff to refresh relax and separate office. There 24 hour security and great restaurants on the street level. The building offers great access to public transport and close to The Mall in Rosebank and Gautrain Station. Commercial Property to Rent Rosebank. Rosebank is one of Johannesburgs most sought after locations for commercial and residential property. Rosebank is a cosmopolitan commercial and residential suburb to the north of central Johannesburg, South Africa. Rosebank has undergone a major face-lift in recent...