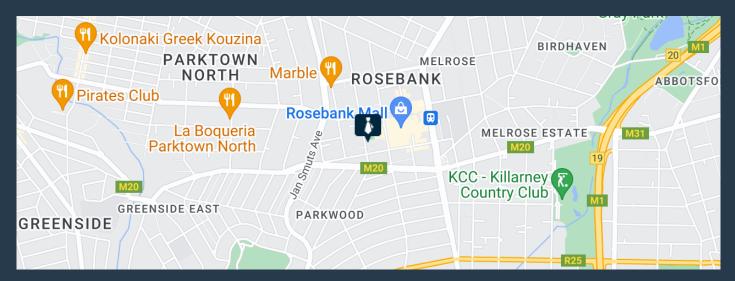

## **R27,000** per month excl. VAT R125 per m<sup>2</sup>

www.spire.co.za

216m2 office space to rent in Rosebank. The space is in a medical building of 8 Sturdee. There are different medical practitioners in the building and located close to the Netcare hospital in Rosebank. The Space has a large reception are that is suitable for admin and storage. There is an office and a consultation room. The building has back up power and water. We have been helping businesses just like yours to find their perfect commercial retail or industrial space. Our team of property professionals are ready to find your perfect space. We have a longstanding relationship with the top property funds and property management companies in the city. We feature properties from Cape Town's most exclusive, vibrant, and desirable commercial...

### OFFICE SPACE TO RENT IN ROSEBANK