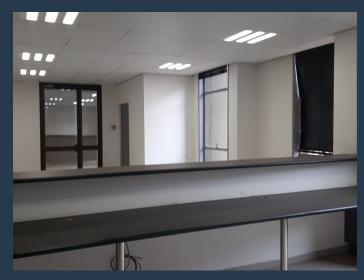

## **R27,000** per month excl. VAT R125 per m<sup>2</sup>

www.spire.co.za

216m2 office space to rent in Rosebank. The space is in a medical building of 8 Sturdee. There are different medical practitioners in the building and located close to the Netcare hospital in Rosebank. The Space has a large reception are that is suitable for admin and storage. There is an office and a consultation room. The building has back up power and water. We have been helping businesses just like yours to find their perfect commercial retail or industrial space. Our team of property professionals are ready to find your perfect space. We have a longstanding relationship with the top property funds and property management companies in the city. We feature properties from Cape Town's most exclusive, vibrant, and desirable commercial...

#### **PROPERTY DETAILS**

▲ Floor Size 216m²

▲ Zoning Commercial