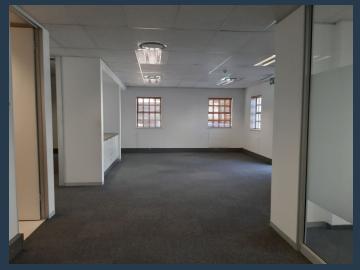

## R22,310 per month excl. VAT R115 per m<sup>2</sup>

www.spire.co.za

194m2 office space to rent in the Rosebank. The ground floor premise is fully fitted and ready for occupation. The premise has a board room as you enter the premise. There is a kitchen and an eat in area. There are offices and on with a balcony. The office park is located just off Jan Smuts Ave and has easy access to public transport and a walking distance from returants and shops. Commercial Property to Rent Rosebank. Rosebank is one of Johannesburgs most sought after locations for commercial and residential property. Rosebank is a cosmopolitan commercial and residential suburb to the north of central Johannesburg, South Africa. Rosebank has undergone a major face-lift in recent years, with the extensive redevelopment of both the...