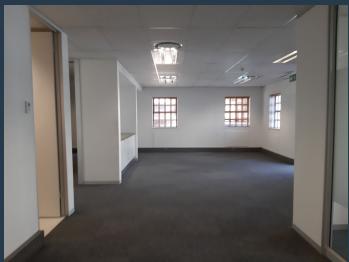

## R22,310 per month excl. VAT R115 per m<sup>2</sup>

www.spire.co.za

194m2 office space to rent in the Rosebank. The ground floor premise is fully fitted and ready for occupation. The premise has a board room as you enter the premise. There is a kitchen and an eat in area. There are offices and on with a balcony. The office park is located just off Jan Smuts Ave and has easy access to public transport and a walking distance from returants and shops. Commercial Property to Rent Rosebank. Rosebank is one of Johannesburgs most sought after locations for commercial and residential property. Rosebank is a cosmopolitan commercial and residential suburb to the north of central Johannesburg, South Africa. Rosebank has undergone a major face-lift in recent years, with the extensive redevelopment of both the...