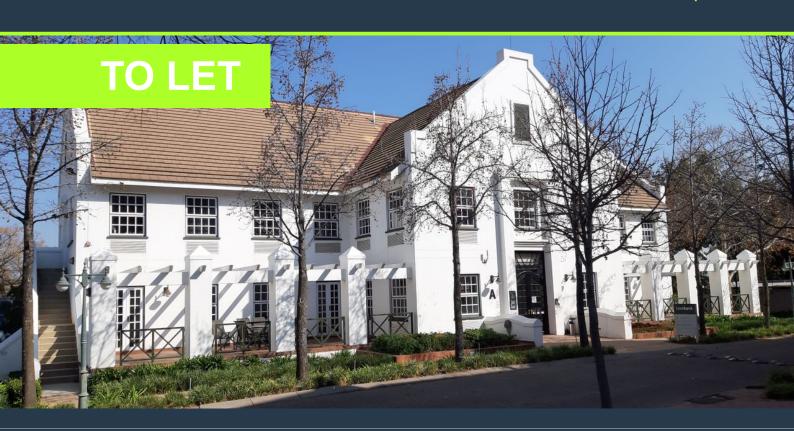

## R22,310 per month excl. VAT R115 per m<sup>2</sup>

www.spire.co.za

194m2 office space to rent in the Rosebank. The ground floor premise is fully fitted and ready for occupation. The premise has a board room as you enter the premise. There is a kitchen and an eat in area. There are offices and on with a balcony. The office park is located just off Jan Smuts Ave and has easy access to public transport and a walking distance from returants and shops. Commercial Property to Rent Rosebank. Rosebank is one of Johannesburgs most sought after locations for commercial and residential property. Rosebank is a cosmopolitan commercial and residential suburb to the north of central Johannesburg, South Africa. Rosebank has undergone a major face-lift in recent years, with the extensive redevelopment of both the...

### OFFICE SPACE TO RENT IN ROSEBANK