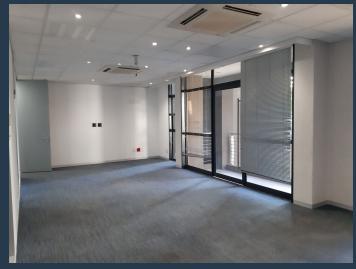

## R61,080 per month excl. VAT R120 per m<sup>2</sup>

www.spire.co.za

509m2 Office space to rent in Rosebank. The space is fully fitted and ready to occupy. There is large boardroom as you enter the premise with a reception area and kitchen and eat-in area. There is also an open plan are with offices looking onto it and there are executive offices towards the back of the premise. There is 24 hour security for the building and backup power and water. Commercial Property to Rent Rosebank. Rosebank is one of Johannesburgs most sought after locations for commercial and residential property. Rosebank is a cosmopolitan commercial and residential suburb to the north of central Johannesburg, South Africa. Rosebank has undergone a major face-lift in recent years, with the extensive redevelopment of both the Rosebank...