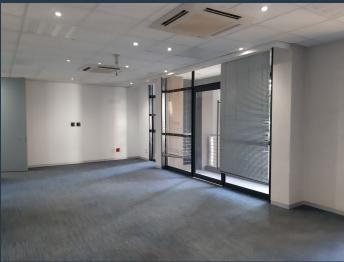

## R61,080 per month excl. VAT R120 per m<sup>2</sup>

www.spire.co.za

509m2 Office space to rent in Rosebank. The space is fully fitted and ready to occupy. There is large boardroom as you enter the premise with a reception area and kitchen and eat-in area. There is also an open plan are with offices looking onto it and there are executive offices towards the back of the premise. There is 24 hour security for the building and backup power and water. Commercial Property to Rent Rosebank. Rosebank is one of Johannesburgs most sought after locations for commercial and residential property. Rosebank is a cosmopolitan commercial and residential suburb to the north of central Johannesburg, South Africa. Rosebank has undergone a major face-lift in recent years, with the extensive redevelopment of both the Rosebank...