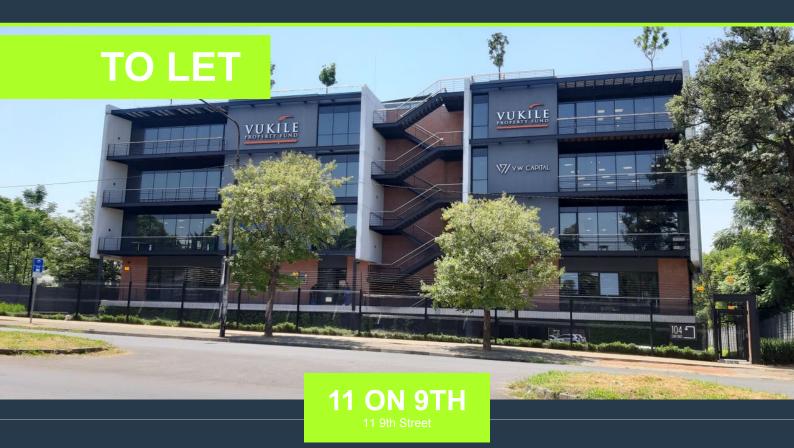

## R126,600 per month excl. VAT

R200 per m<sup>2</sup>

www.spire.co.za

633 Sqm Office to Rent in Houghton Estate. Fitted out offices to let on the 2nd floor. The premises boast a P-grade rating, ensuring superior quality and functionality. With the added convenience of backup power and water supply, your business operations will run smoothly even during unexpected situations. Step into the spacious kitchen area, complete with comfortable seating, providing the perfect spot for breaks and collaborative discussions. The office layout includes a mix of individual offices, an inviting open plan area, and a well-appointed boardroom, catering to various working preferences and team dynamics. In addition to the well-designed interiors, this property offers ample basement parking bays, ensuring convenience for both...

#### **OFFICE SPACE IN HOUGHTON ESTATE**