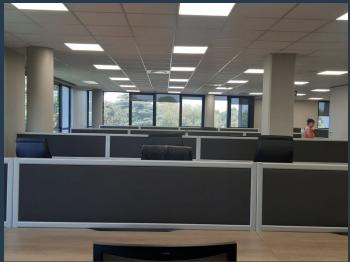

## R126,600 per month excl. VAT

R200 per m<sup>2</sup>

www.spire.co.za

633 Sqm Office to Rent in Houghton Estate. Fitted out offices to let on the 2nd floor. The premises boast a P-grade rating, ensuring superior quality and functionality. With the added convenience of backup power and water supply, your business operations will run smoothly even during unexpected situations. Step into the spacious kitchen area, complete with comfortable seating, providing the perfect spot for breaks and collaborative discussions. The office layout includes a mix of individual offices, an inviting open plan area, and a well-appointed boardroom, catering to various working preferences and team dynamics. In addition to the well-designed interiors, this property offers ample basement parking bays, ensuring convenience for both...