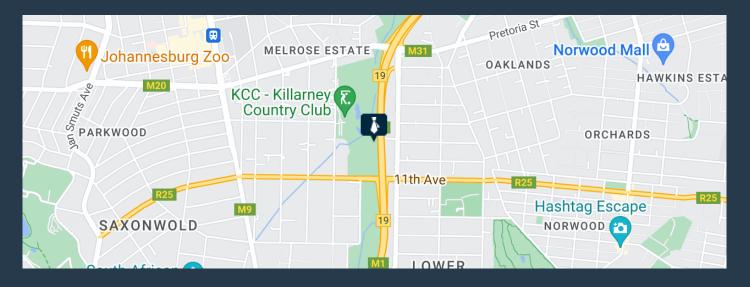

e 2nd floor. The premises boast a P-grade rating, ensuring superior quality and functionality. With the added convenience of backup power and water supply, your business operations will run smoothly even during unexpected situations. Step into the spacious kitchen area, complete with comfortable seating, providing the perfect spot for breaks and collaborative discussions. The office layout includes a mix of individual offices, an inviting open plan area, and a well-appointed boardroom, catering to various working preferences and team dynamics. In addition to the well-designed interiors, this property offers ample basement parking bays, ensuring convenience for both...





# R126,600 per month excl. VAT R200 per m<sup>2</sup>



www.spire.co.za

#### **OFFICE SPACE IN HOUGHTON ESTATE**





#### **PROPERTY DETAILS**

▲ Basement Parking

6.0

▲ Floor Size ▲ La<u>nd Size</u> 633m²

▲ Land Size ▲ Zoning 633 Commercial

## R126,600 per month excl. VAT

R200 per m²



www.spire.co.za









### **CONTACT US**



Nadeema Chothia
Agent

(011) 2685871

083 305 5354

madeemac@spire.co.za