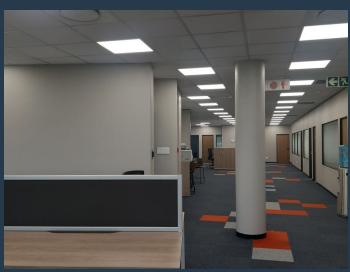

## R126,600 per month excl. VAT

R200 per m<sup>2</sup>

www.spire.co.za

633 Sqm Office to Rent in Houghton Estate. Fitted out offices to let on the 2nd floor. The premises boast a P-grade rating, ensuring superior quality and functionality. With the added convenience of backup power and water supply, your business operations will run smoothly even during unexpected situations. Step into the spacious kitchen area, complete with comfortable seating, providing the perfect spot for breaks and collaborative discussions. The office layout includes a mix of individual offices, an inviting open plan area, and a well-appointed boardroom, catering to various working preferences and team dynamics. In addition to the well-designed interiors, this property offers ample basement parking bays, ensuring convenience for both...