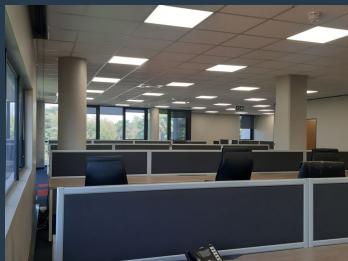

## R126,600 per month excl. VAT

R200 per m<sup>2</sup>

www.spire.co.za

633 Sqm Office to Rent in Houghton Estate. Fitted out offices to let on the 2nd floor. The premises boast a P-grade rating, ensuring superior quality and functionality. With the added convenience of backup power and water supply, your business operations will run smoothly even during unexpected situations. Step into the spacious kitchen area, complete with comfortable seating, providing the perfect spot for breaks and collaborative discussions. The office layout includes a mix of individual offices, an inviting open plan area, and a well-appointed boardroom, catering to various working preferences and team dynamics. In addition to the well-designed interiors, this property offers ample basement parking bays, ensuring convenience for both...