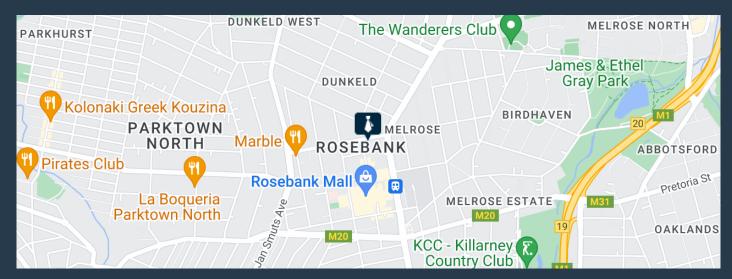

### OFFICE SPACE TO RENT IN ROSEBANK

# R183,080 per month excl. VAT

SPIRE

www.spire.co.za

796m2 Office Space to rent in Rosebank. The office space it located in a prime location. The Premise is fully fitted and there is a Seattle Coffee in the Reception or Lounge area. Just walking distance from Gautrain station and The Mall and the Zone in Rosebank. There are a few offices a reception a board room and some meeting rooms as well as a sitting area for cafeteria. There is a Backup Generator and water in the building. Spire Property Solutions is a new generation, multi-level property group with operations throughout South Africa. Our focus is property with a purpose. Operationally, Spire will extract and grow optimum value for property owners and lease clients through core services. Spire Property Broking is a solutions driven...