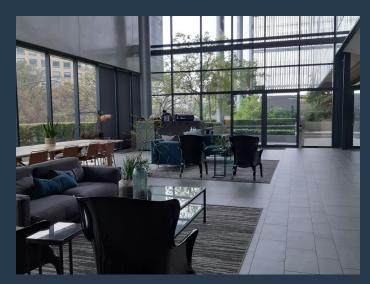

# R183,080 per month excl. VAT

SPIRE

www.spire.co.za

796m2 Office Space to rent in Rosebank. The office space it located in a prime location. The Premise is fully fitted and there is a Seattle Coffee in the Reception or Lounge area. Just walking distance from Gautrain station and The Mall and the Zone in Rosebank. There are a few offices a reception a board room and some meeting rooms as well as a sitting area for cafeteria. There is a Backup Generator and water in the building. Spire Property Solutions is a new generation, multi-level property group with operations throughout South Africa. Our focus is property with a purpose. Operationally, Spire will extract and grow optimum value for property owners and lease clients through core services. Spire Property Broking is a solutions driven...