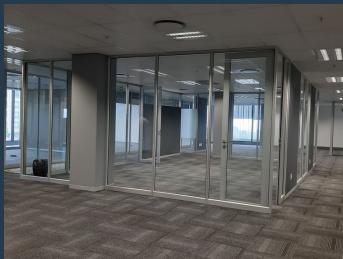

# R183,080 per month excl. VAT

SPIRE

www.spire.co.za

796m2 Office Space to rent in Rosebank. The office space it located in a prime location. The Premise is fully fitted and there is a Seattle Coffee in the Reception or Lounge area. Just walking distance from Gautrain station and The Mall and the Zone in Rosebank. There are a few offices a reception a board room and some meeting rooms as well as a sitting area for cafeteria. There is a Backup Generator and water in the building. Spire Property Solutions is a new generation, multi-level property group with operations throughout South Africa. Our focus is property with a purpose. Operationally, Spire will extract and grow optimum value for property owners and lease clients through core services. Spire Property Broking is a solutions driven...