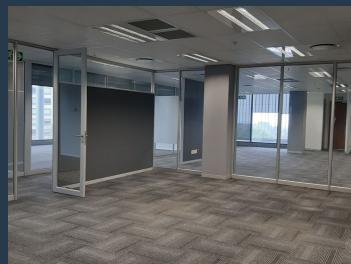

# R183,080 per month excl. VAT

SPIRE

www.spire.co.za

796m2 Office Space to rent in Rosebank. The office space it located in a prime location. The Premise is fully fitted and there is a Seattle Coffee in the Reception or Lounge area. Just walking distance from Gautrain station and The Mall and the Zone in Rosebank. There are a few offices a reception a board room and some meeting rooms as well as a sitting area for cafeteria. There is a Backup Generator and water in the building. Spire Property Solutions is a new generation, multi-level property group with operations throughout South Africa. Our focus is property with a purpose. Operationally, Spire will extract and grow optimum value for property owners and lease clients through core services. Spire Property Broking is a solutions driven...

### OFFICE SPACE TO RENT IN ROSEBANK

#### **PROPERTY DETAILS**

 ▲ Security
 Yes
 ▲ Basement Parking
 32.0
 ▲ Floor Size
 796m²

 ▲ Air Conditioning
 Yes
 ▲ Zoning
 Commercial