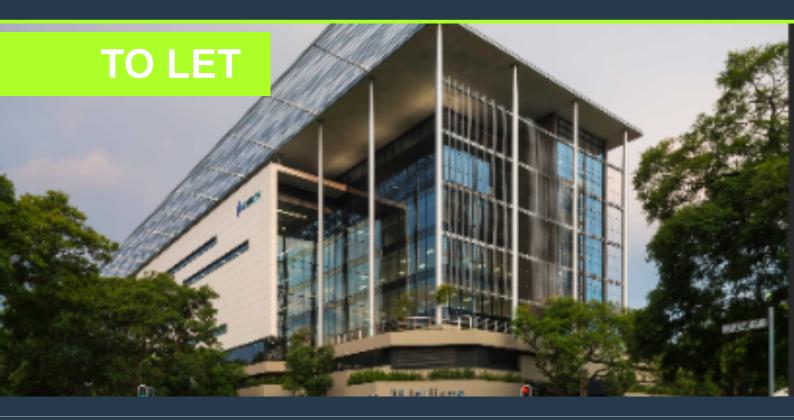

# R183,080 per month excl. VAT

SPIRE

www.spire.co.za

796m2 Office Space to rent in Rosebank. The office space it located in a prime location. The Premise is fully fitted and there is a Seattle Coffee in the Reception or Lounge area. Just walking distance from Gautrain station and The Mall and the Zone in Rosebank. There are a few offices a reception a board room and some meeting rooms as well as a sitting area for cafeteria. There is a Backup Generator and water in the building. Spire Property Solutions is a new generation, multi-level property group with operations throughout South Africa. Our focus is property with a purpose. Operationally, Spire will extract and grow optimum value for property owners and lease clients through core services. Spire Property Broking is a solutions driven...

### OFFICE SPACE TO RENT IN ROSEBANK