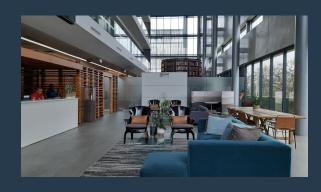

# R183,080 per month excl. VAT

SPIRE

www.spire.co.za

796m2 Office Space to rent in Rosebank. The office space it located in a prime location. The Premise is fully fitted and there is a Seattle Coffee in the Reception or Lounge area. Just walking distance from Gautrain station and The Mall and the Zone in Rosebank. There are a few offices a reception a board room and some meeting rooms as well as a sitting area for cafeteria. There is a Backup Generator and water in the building. Spire Property Solutions is a new generation, multi-level property group with operations throughout South Africa. Our focus is property with a purpose. Operationally, Spire will extract and grow optimum value for property owners and lease clients through core services. Spire Property Broking is a solutions driven...