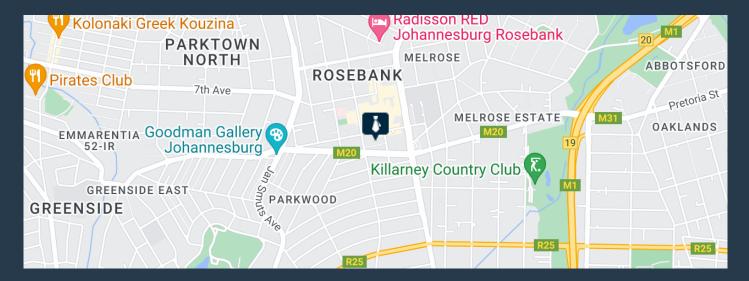

# SPIRE

www.spire.co.za

2000m2 Office space to rent in Rosebank. The building is located in the heart of Rosebank. The premise is fully fitted and has ample parking. There are 3 floors, all fitted with kitchens, toilets. There are open plan areas and offices with multiple boardrooms. Commercial Property to Rent Rosebank. Rosebank is one of Johannesburgs most sought after locations for commercial and residential property. Rosebank is a cosmopolitan commercial and residential suburb to the north of central Johannesburg, South Africa. Rosebank has undergone a major face-lift in recent years, with the extensive redevelopment of both the Rosebank Mall and The Zone Rosebank creating a high-end retail and shopping prescient. Local authorities also identified the node...

### **OFFICE SPACE TO RENT IN ROSEBANK**