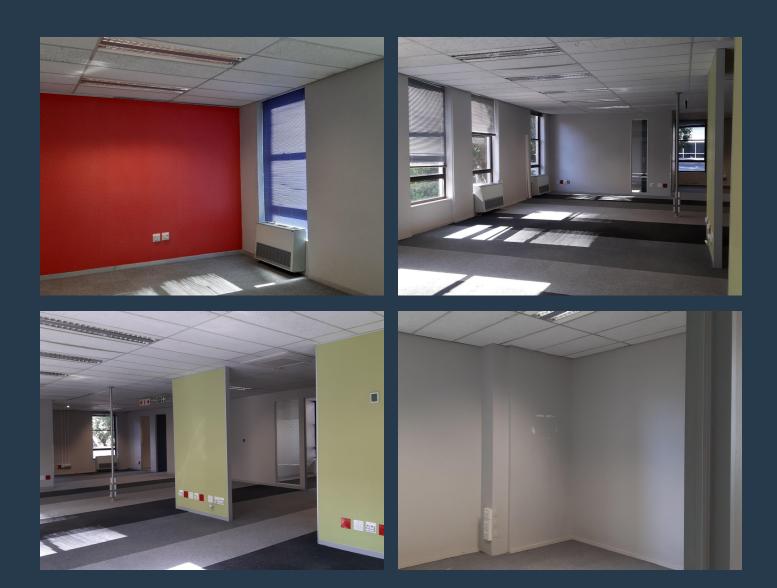

# SPIRE

www.spire.co.za

2000m2 Office space to rent in Rosebank. The building is located in the heart of Rosebank. The premise is fully fitted and has ample parking. There are 3 floors, all fitted with kitchens, toilets. There are open plan areas and offices with multiple boardrooms. Commercial Property to Rent Rosebank. Rosebank is one of Johannesburgs most sought after locations for commercial and residential property. Rosebank is a cosmopolitan commercial and residential suburb to the north of central Johannesburg, South Africa. Rosebank has undergone a major face-lift in recent years, with the extensive redevelopment of both the Rosebank Mall and The Zone Rosebank creating a high-end retail and shopping prescient. Local authorities also identified the node...

#### **PROPERTY DETAILS**

- ▲ Security
- Air Conditioning
- ▲ Floor Size ▲ Zoning

Yes

Yes

**PROPERTY | WITH PURPOSE** 