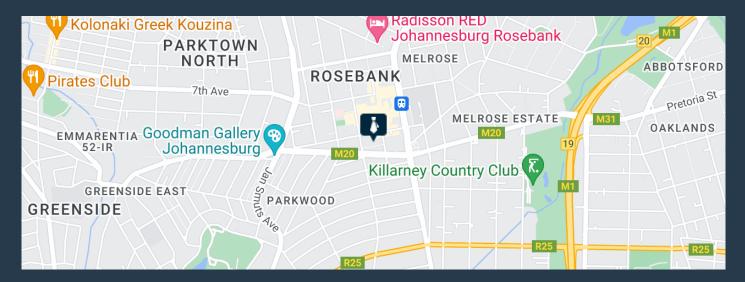

# SPIRE

www.spire.co.za

630m2 Office space to rent in Rosebank. The premise is fully fitted ready to occupy. There premise is located close to the Gautrain station, Rosebank mall and. The building is has 24 hour security and is available immediately. There is a great tenant installation for a 3-5 years lease agreements. Commercial Property to Rent Rosebank. Rosebank is one of Johannesburgs most sought after locations for commercial and residential property. Rosebank is a cosmopolitan commercial and residential suburb to the north of central Johannesburg, South Africa. Rosebank has undergone a major face-lift in recent years, with the extensive redevelopment of both the Rosebank Mall and The Zone Rosebank creating a high-end retail and shopping prescient....

### **OFFICE SPACE TO RENT IN ROSEBANK**