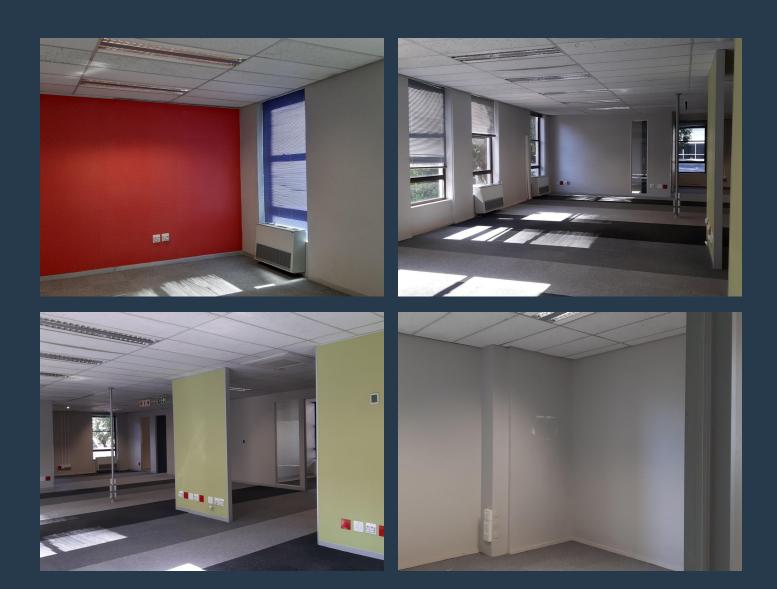

# SPIRE

www.spire.co.za

630m2 Office space to rent in Rosebank. The premise is fully fitted ready to occupy. There premise is located close to the Gautrain station, Rosebank mall and. The building is has 24 hour security and is available immediately. There is a great tenant installation for a 3-5 years lease agreements. Commercial Property to Rent Rosebank. Rosebank is one of Johannesburgs most sought after locations for commercial and residential property. Rosebank is a cosmopolitan commercial and residential suburb to the north of central Johannesburg, South Africa. Rosebank has undergone a major face-lift in recent years, with the extensive redevelopment of both the Rosebank Mall and The Zone Rosebank creating a high-end retail and shopping prescient....

### **OFFICE SPACE TO RENT IN ROSEBANK**

### **PROPERTY DETAILS**

- ▲ Security
- Air Conditioning
- ▲ Floor Size ▲ Zoning

Yes

Yes

**PROPERTY | WITH PURPOSE** 