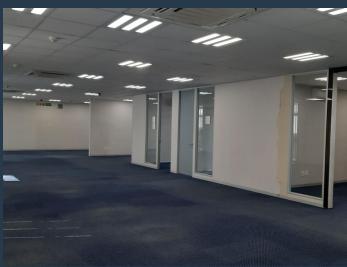

## R42,125 per month excl. VAT R125 per m<sup>2</sup>

SPIRE

www.spire.co.za

337 Sqm Office Space to Let in Rosebank, Johannesburg, within 6 Sturdee office block. The available space features a spacious reception area, a large open plan area, ample partitioned office suites and a strong room. There are bathrooms and a kitchen on the floor for the tenant's convenience. This office block is in the heart of Rosebank, in proximity of the Rosebank Mall. It is easily accessible to all types of public transportation and is only two blocks from the Gautrain station. This office node is easily accessible from Oxford Street as well as Jan Smuts Avenue. The office block has 24-7 security, a back-up generator and neatly kept gardens. We have been helping businesses just like yours to find their perfect commercial, retail or...