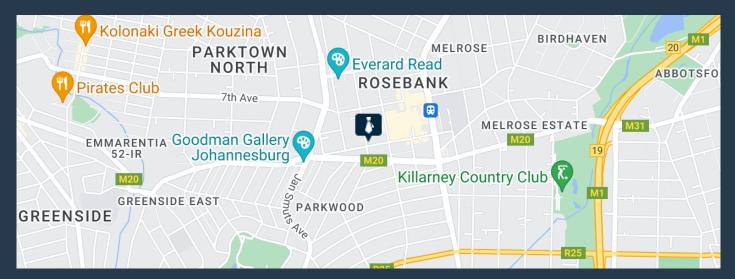

## R42,125 per month excl. VAT R125 per m<sup>2</sup>

SPIRE

www.spire.co.za

337 Sqm Office Space to Let in Rosebank, Johannesburg, within 6 Sturdee office block. The available space features a spacious reception area, a large open plan area, ample partitioned office suites and a strong room. There are bathrooms and a kitchen on the floor for the tenant's convenience. This office block is in the heart of Rosebank, in proximity of the Rosebank Mall. It is easily accessible to all types of public transportation and is only two blocks from the Gautrain station. This office node is easily accessible from Oxford Street as well as Jan Smuts Avenue. The office block has 24-7 security, a back-up generator and neatly kept gardens. We have been helping businesses just like yours to find their perfect commercial, retail or...