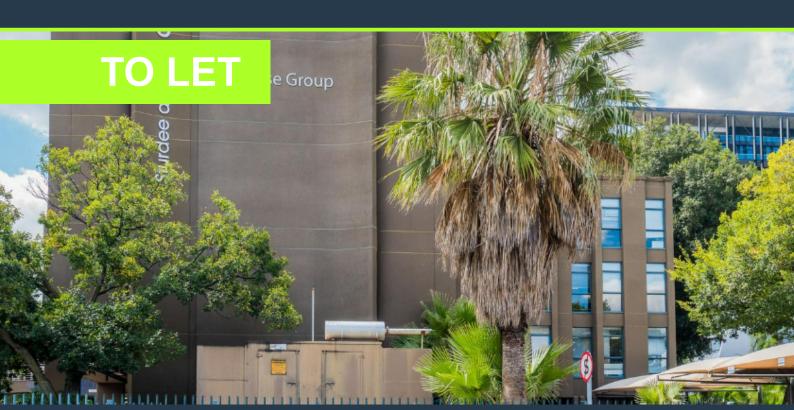

## R42,125 per month excl. VAT R125 per m<sup>2</sup>

SPIRE

www.spire.co.za

337 Sqm Office Space to Let in Rosebank, Johannesburg, within 6 Sturdee office block. The available space features a spacious reception area, a large open plan area, ample partitioned office suites and a strong room. There are bathrooms and a kitchen on the floor for the tenant's convenience. This office block is in the heart of Rosebank, in proximity of the Rosebank Mall. It is easily accessible to all types of public transportation and is only two blocks from the Gautrain station. This office node is easily accessible from Oxford Street as well as Jan Smuts Avenue. The office block has 24-7 security, a back-up generator and neatly kept gardens. We have been helping businesses just like yours to find their perfect commercial, retail or...