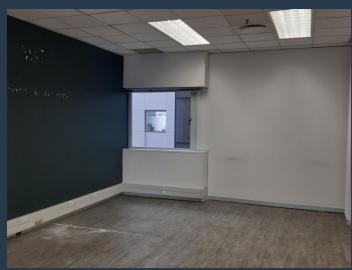

R89,400 per month excl. VAT R150 per m<sup>2</sup>

www.spire.co.za

596m2 Office space to rent in Rosebank. The premise is located in the heart of Rosebank and is easily accessible to the Gautrain station,. The premise is on the fifth floor and is fully fitted. There are small office spaces an open plan area suitable for a medium to large company. The is a large server room as well as a fully fitted kitchen with space for an eat in area. Spire Property Solutions is a new generation, multilevel property group with operations throughout South Africa. Our focus is property with a purpose. Operationally, Spire will extract and grow optimum value for property owners and lease clients through core services. Spire Property Broking is a solutions driven division focused on leasing and sales for Commercial,...

## OFFICE SPACE TO RENT IN ROSEBANK

596m<sup>2</sup>