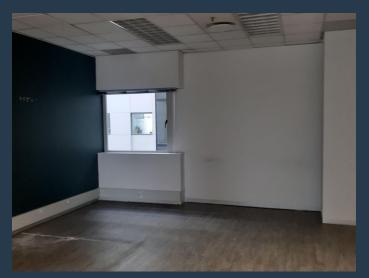

R89,400 per month excl. VAT R150 per m<sup>2</sup>

www.spire.co.za

596m2 Office space to rent in Rosebank. The premise is located in the heart of Rosebank and is easily accessible to the Gautrain station,. The premise is on the fifth floor and is fully fitted. There are small office spaces an open plan area suitable for a medium to large company. The is a large server room as well as a fully fitted kitchen with space for an eat in area. Spire Property Solutions is a new generation, multilevel property group with operations throughout South Africa. Our focus is property with a purpose. Operationally, Spire will extract and grow optimum value for property owners and lease clients through core services. Spire Property Broking is a solutions driven division focused on leasing and sales for Commercial,...

## OFFICE SPACE TO RENT IN ROSEBANK

596m<sup>2</sup>