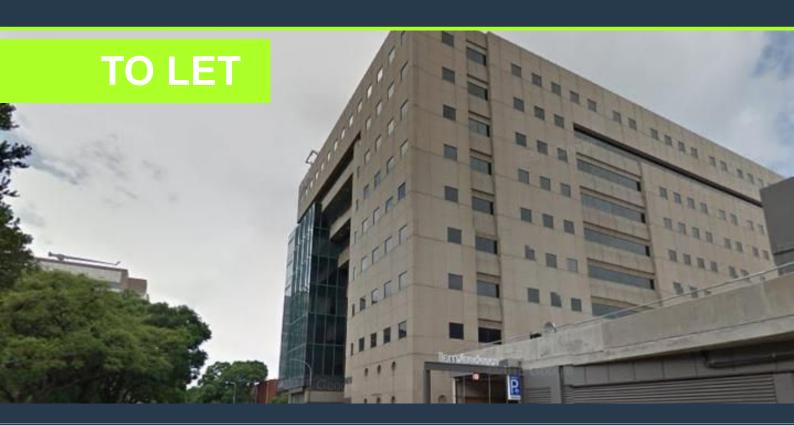

R89,400 per month excl. VAT R150 per m<sup>2</sup>

www.spire.co.za

596m2 Office space to rent in Rosebank. The premise is located in the heart of Rosebank and is easily accessible to the Gautrain station,. The premise is on the fifth floor and is fully fitted. There are small office spaces an open plan area suitable for a medium to large company. The is a large server room as well as a fully fitted kitchen with space for an eat in area. Spire Property Solutions is a new generation, multilevel property group with operations throughout South Africa. Our focus is property with a purpose. Operationally, Spire will extract and grow optimum value for property owners and lease clients through core services. Spire Property Broking is a solutions driven division focused on leasing and sales for Commercial,...

## OFFICE SPACE TO RENT IN ROSEBANK

596m<sup>2</sup>