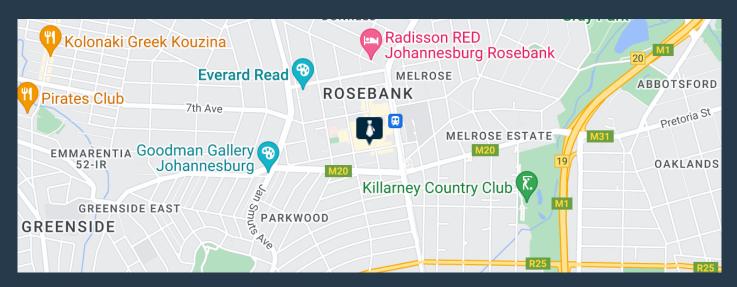

he Mall in Rosebank and is a short walking distance from the Gautrain station. The premise is fully fitted with an office an open plan area as well as a big eat-in kitchen. There is 24 Hours security and ample parking bays. We have been helping businesses just like yours to find their perfect commercial retail or industrial space. Our team of property professionals are ready to find your perfect space. We have a longstanding relationship with the top property funds and property management companies in the city. We feature properties from Cape Town's most exclusive, vibrant, and desirable commercial locations, Spire Property Brokers offer a premium property portfolio that...





R28,000 per month excl. VAT R160 per m<sup>2</sup>



www.spire.co.za

#### OFFICE SPACE TO RENT IN ROSEBANK





#### **PROPERTY DETAILS**

 ▲ Security
 Yes
 ▲ Floor Size
 175m²

 ▲ Air Conditioning
 Yes
 ▲ Zoning
 Commercial

# **R28,000** per month excl. VAT R160 per m<sup>2</sup>



www.spire.co.za









### **CONTACT US**



Nadeema Chothia
Agent

(011) 2685871

083 305 5354

madeemac@spire.co.za



Kate Shimwell
Agent

(011) 2685871

082 493 0273

xates@spire.co.za