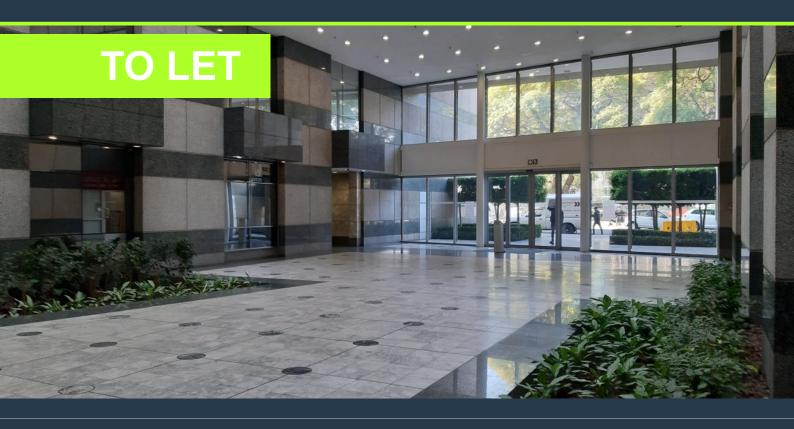

## R28,000 per month excl. VAT

•

SPIRE

www.spire.co.za

R160 per m<sup>2</sup>

175m2 Office space to rent in Rosebank. The building is just off The Mall in Rosebank and is a short walking distance from the Gautrain station. The premise is fully fitted with an office an open plan area as well as a big eat-in kitchen. There is 24 Hours security and ample parking bays. We have been helping businesses just like yours to find their perfect commercial retail or industrial space. Our team of property professionals are ready to find your perfect space. We have a longstanding relationship with the top property funds and property management companies in the city. We feature properties from Cape Town's most exclusive, vibrant, and desirable commercial locations, Spire Property Brokers offer a premium property portfolio that...

#### OFFICE SPACE TO RENT IN ROSEBANK

#### **PROPERTY DETAILS**

 ▲ Security
 Yes
 ▲ Floor Size
 175m²

 ▲ Air Conditioning
 Yes
 ▲ Zoning
 Commercial