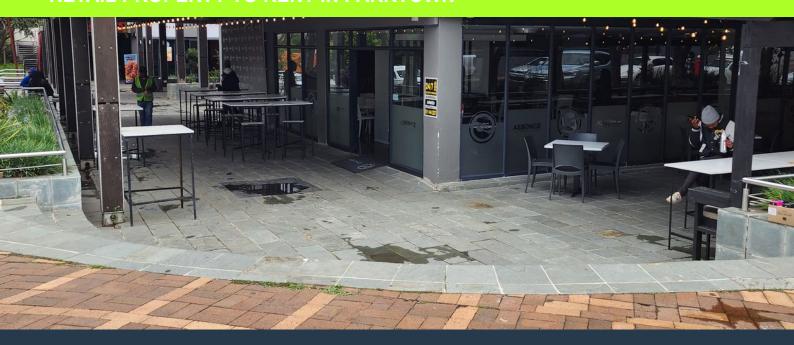

R47,520 per month excl. VAT R160 per m<sup>2</sup>

www.spire.co.za

15 Wellington Rd

Retail space - Corner street front retail To Let in Parktown, corner Wellington Road and Girton Street 15 Wellington Rd is a commercial building with ground floor retail space (Nandos, Postnet, Mini Supermarket) and 3 Floors of office. The site is conveniently located between the Witwatersrand University campuses, with access onto Jan Smuts and Empire road the N1 is 2 minutes away. The space is large and rectangular and can also be subdivided. The space is perfect for shops and restaurants. Amenities: - 24/7 security on site - Generator, solar and back up water - Covered parking Call, email or Whatsapp for a viewing