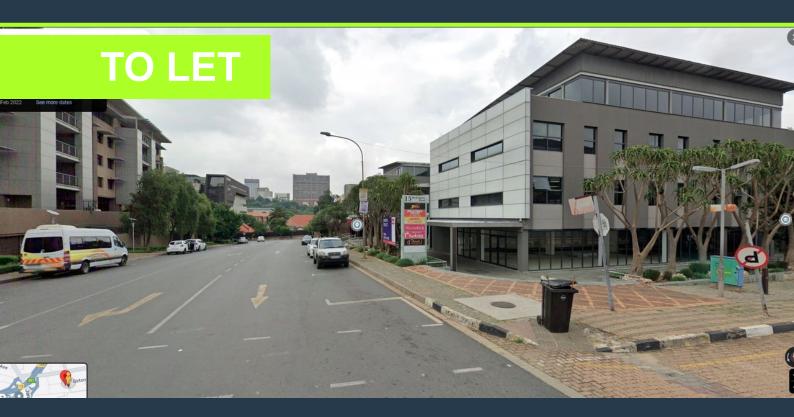

R47,520 per month excl. VAT R160 per m<sup>2</sup>

www.spire.co.za

15 Wellington Rd

Retail space - Corner street front retail To Let in Parktown, corner Wellington Road and Girton Street 15 Wellington Rd is a commercial building with ground floor retail space (Nandos, Postnet, Mini Supermarket) and 3 Floors of office. The site is conveniently located between the Witwatersrand University campuses, with access onto Jan Smuts and Empire road the N1 is 2 minutes away. The space is large and rectangular and can also be subdivided. The space is perfect for shops and restaurants. Amenities: - 24/7 security on site - Generator, solar and back up water - Covered parking Call, email or Whatsapp for a viewing