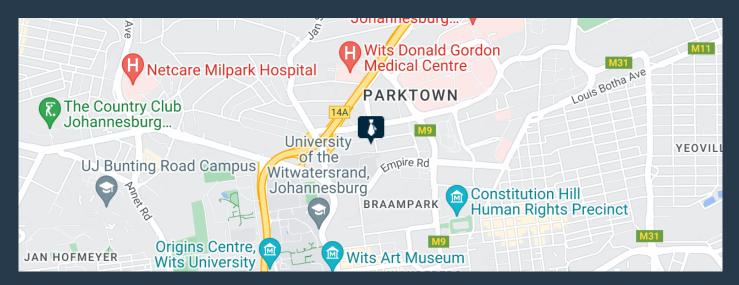

R47,520 per month excl. VAT R160 per m<sup>2</sup>

www.spire.co.za

15 Wellington Rd

Retail space - Corner street front retail To Let in Parktown, corner Wellington Road and Girton Street 15 Wellington Rd is a commercial building with ground floor retail space (Nandos, Postnet, Mini Supermarket) and 3 Floors of office. The site is conveniently located between the Witwatersrand University campuses, with access onto Jan Smuts and Empire road the N1 is 2 minutes away. The space is large and rectangular and can also be subdivided. The space is perfect for shops and restaurants. Amenities: - 24/7 security on site - Generator, solar and back up water - Covered parking Call, email or Whatsapp for a viewing