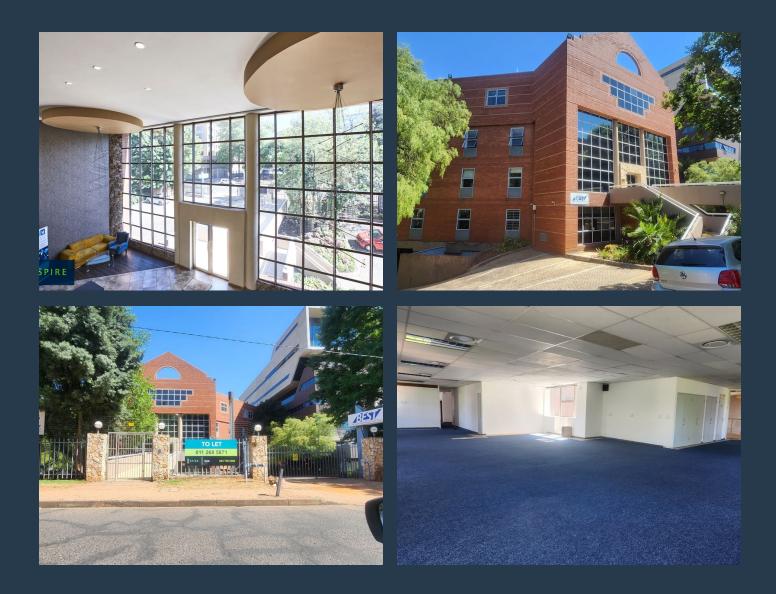

# SPIRE

www.spire.co.za

Ground, 1st and 2nd floor offices that are a mix of open plan and partitioned offices, partially fitted out and includes a kitchen with access to share bathrooms on each floor. Tenants have access to secure parking within the office park. This neat office block offers a variety of office spaces to rent, catering to different business sizes and needs. With its strategic location, comprehensive amenities, and competitive pricing, 24 Wellington Road is the perfect choice for businesses looking to establish or expand their presence in Parktown. 24 Wellington Road provides a wide range of office spaces designed to accommodate businesses of all sizes and industries. From compact suites perfect for startups and small businesses to larger,...

#### 2822 M<sup>2</sup> OFFICE TO RENT AT 24 WELLINGTON ROAD.