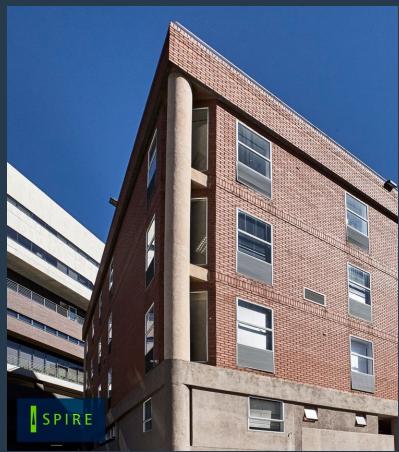

#### 2822 M<sup>2</sup> OFFICE TO RENT AT 24 WELLINGTON ROAD.

#### **PROPERTY DETAILS**

| Security |  |
|----------|--|
|----------|--|

- Yes
- ▲ Floor Size ▲ Land Size
- ▲ Zoning

2822m² 4101 Commercial **PROPERTY | WITH PURPOSE** 