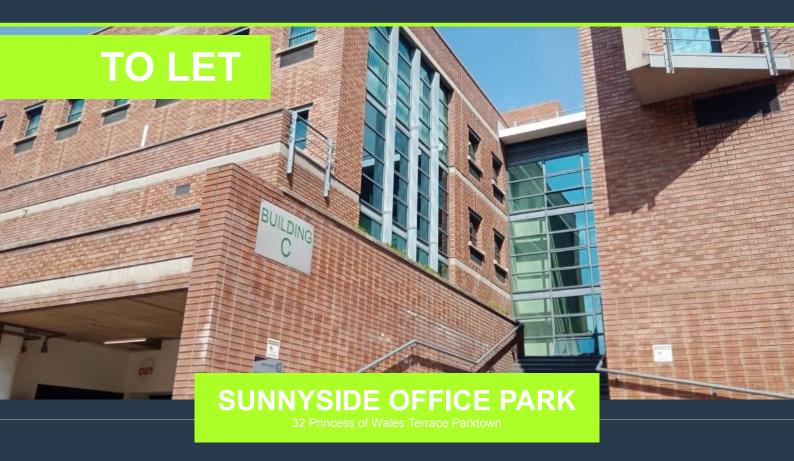

## R151,000 per month excl. VAT

R100 per m<sup>2</sup>

www.spire.co.za

1510sqm To let in the Sunnyside Office Park based in Parktown offers office spaces for either new businesses or business that has been around. This office park has an attractive setting with various refreshing water fountains, beautiful well-maintained gardens, and iconic buildings, with exquisite interior. It is located nearby the Killarney Mall and features a secure boomed access point with security guards monitoring the ins and outs of visitors, providing easy access to Carse O'Gowrie Rd and Princess of Wales Terrace. The park hosts numerous large-scale companies in the various blocks, to create an appealing professional environment. Furthermore, the park offers stunning gardens, and large windows which are well manicured allowing...

#### 1510SQM TO LET IN THE SUNNYSIDE OFFICE PARK