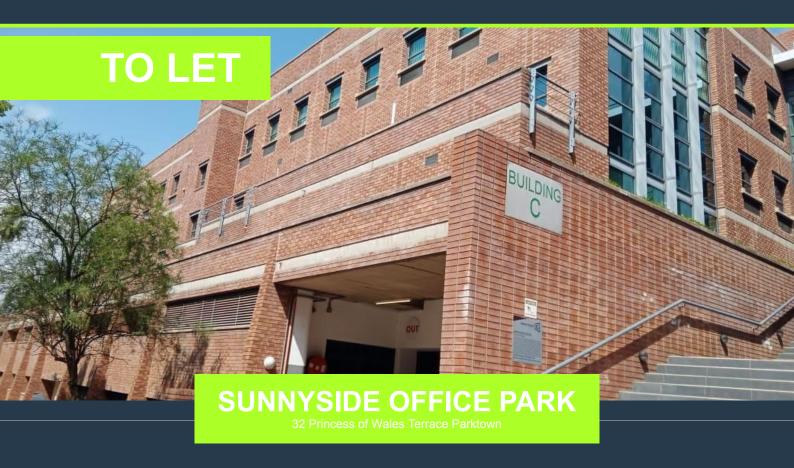

## R31,600 per month excl. VAT R100 per m<sup>2</sup>

SPIRE

www.spire.co.za

316sqm To let in the Sunnyside Office Park based in Parktown offers office spaces for either new businesses or business that has been around. This office park has an attractive setting with various refreshing water fountains, beautiful well-maintained gardens, and iconic buildings, with exquisite interior. It is located nearby the Killarney Mall and features a secure boomed access point with security guards monitoring the ins and outs of visitors, providing easy access to Carse O'Gowrie Rd and Princess of Wales Terrace. The park hosts numerous large-scale companies in the various blocks, to create an appealing professional environment. Furthermore, the park offers stunning gardens, and large windows which are well manicured allowing the...

### 316SQM TO LET IN THE SUNNYSIDE OFFICE PARK