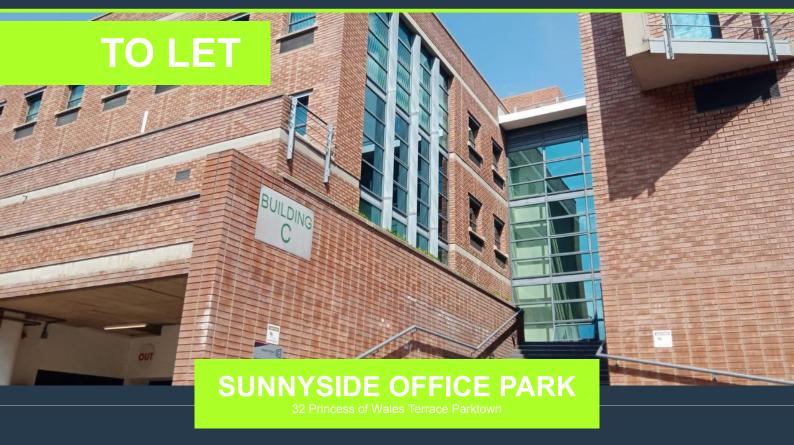

# SPIRE

www.spire.co.za

236sqmTo let in the Sunnyside Office Park based in Parktown offers office spaces for either new businesses or business that has been around. This office park has an attractive setting with various refreshing water fountains, beautiful well-maintained gardens, and iconic buildings, with exquisite interior. It is located nearby the Killarney Mall and features a secure boomed access point with security guards monitoring the ins and outs of visitors, providing easy access to Carse O'Gowrie Rd and Princess of Wales Terrace. The park hosts numerous large-scale companies in the various blocks, to create an appealing professional environment. Furthermore, the park offers stunning gardens, and large windows which are well manicured allowing the...

### 236SQM TO LET IN THE SUNNYSIDE OFFICE PARK