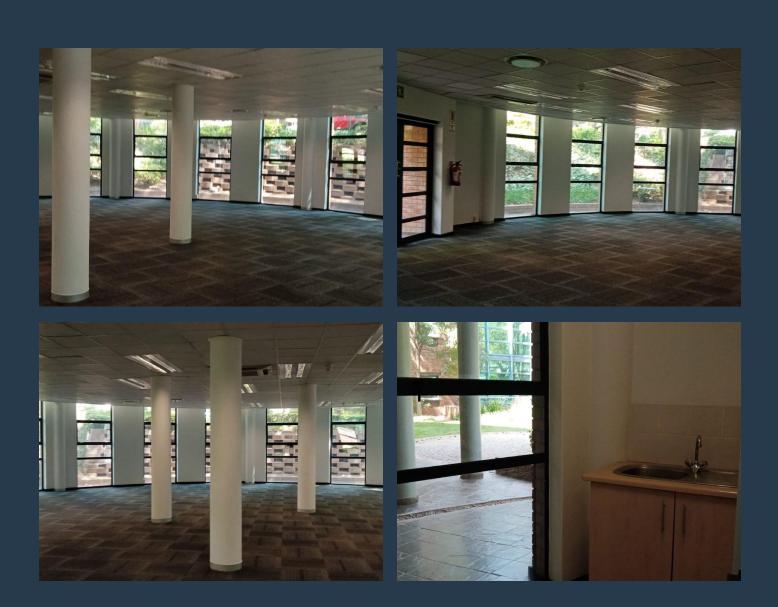

# SPIRE

www.spire.co.za

236sqmTo let in the Sunnyside Office Park based in Parktown offers office spaces for either new businesses or business that has been around. This office park has an attractive setting with various refreshing water fountains, beautiful well-maintained gardens, and iconic buildings, with exquisite interior. It is located nearby the Killarney Mall and features a secure boomed access point with security guards monitoring the ins and outs of visitors, providing easy access to Carse O'Gowrie Rd and Princess of Wales Terrace. The park hosts numerous large-scale companies in the various blocks, to create an appealing professional environment. Furthermore, the park offers stunning gardens, and large windows which are well manicured allowing the...

### 236SQM TO LET IN THE SUNNYSIDE OFFICE PARK

#### **PROPERTY DETAILS**

| ▲ Security       | Yes | A Basement Parking | 750.0 | ▲ Floor Size | 236m²      |
|------------------|-----|--------------------|-------|--------------|------------|
| Air Conditioning | Yes |                    |       | ▲ Zoning     | Commercial |