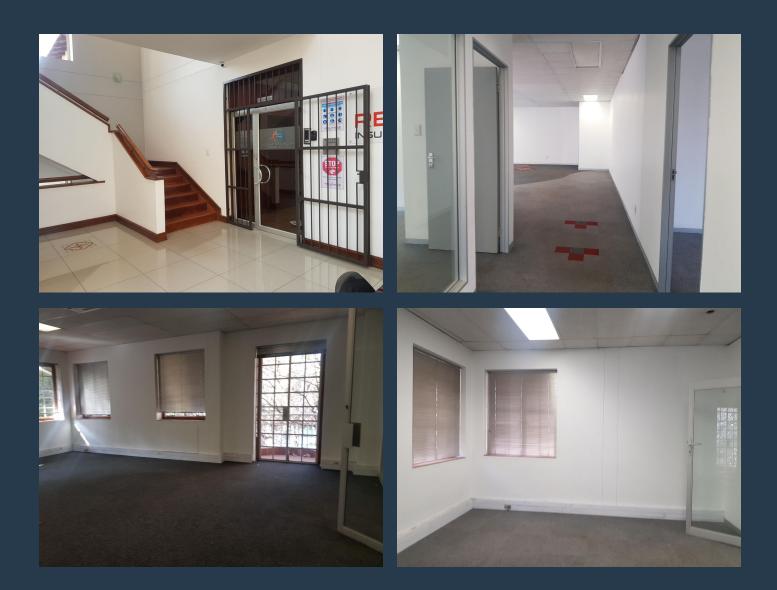

# SPIRE

www.spire.co.za

333 sqm Office Space to Rent at 43 Empire road in Parktown. It is immediately available for any tenant looking for the perfect office space. 43 Empire is a well-maintained premises with a peaceful garden, which leads exactly onto the Empire main road. These office spaces have recently been renovated in a sought- after, and secure location based in Parktown. Centrally-located with excellent access to highways, main roads for taxi and bus route. The offices is fully air-conditioned and has a backup generator and water. As well as security upon entrance and exit to monitor safety within the premises. The location is ideal for new businesses and close to your local schools, universities, shopping centres and gas stations etc.