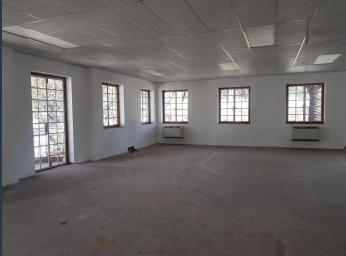

# R32,769 per month excl. VAT R99 per m<sup>2</sup>

www.spire.co.za

331sqm Office Space to Rent at 43 Empire road in Parktown. It is immediately available for any tenant looking for the perfect office space. 43 Empire is a well-maintained premises with a peaceful garden, which leads exactly onto the Empire main road. These office spaces have recently been renovated in a sought- after, and secure location based in Parktown. Centrally-located with excellent access to highways, main roads for taxi and bus route. The offices is fully air-conditioned and has a backup generator and water. As well as security upon entrance and exit to monitor safety within the premises. The location is ideal for new businesses and close to your local schools, universities, shopping centres and gas stations etc.

### OFFICE SPACE TO RENT IN PARKTOWN | 43 EMPIRE ROAD