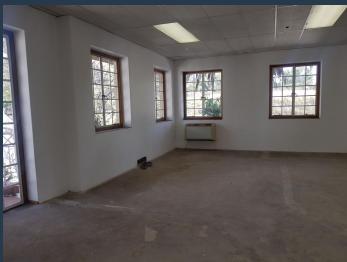

# R32,769 per month excl. VAT R99 per m<sup>2</sup>

www.spire.co.za

331sqm Office Space to Rent at 43 Empire road in Parktown. It is immediately available for any tenant looking for the perfect office space. 43 Empire is a well-maintained premises with a peaceful garden, which leads exactly onto the Empire main road. These office spaces have recently been renovated in a sought- after, and secure location based in Parktown. Centrally-located with excellent access to highways, main roads for taxi and bus route. The offices is fully air-conditioned and has a backup generator and water. As well as security upon entrance and exit to monitor safety within the premises. The location is ideal for new businesses and close to your local schools, universities, shopping centres and gas stations etc.

### OFFICE SPACE TO RENT IN PARKTOWN | 43 EMPIRE ROAD