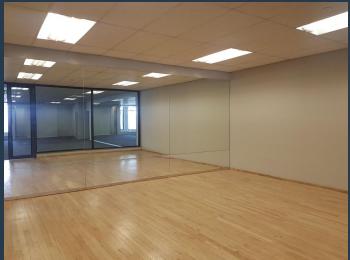

## **R22,770** per month excl. VAT R110 per m<sup>2</sup>

www.spire.co.za

20sqm Office Space to Rent at Inyanda 3 in Parktown. Although, each floor is also available to let in case you are not looking for such a large space, but instead portions thereof. Parts of the building can be divided. The best part is how easily accessible this building is to schools such as Parktown boys' school, multiple fast-food franchises around the corner, taxi stops and a lot of foot, as well as cars traffic. Upon, entrance is security who monitors the ins and outs of this amazing building, once you explore you will notice how the floors has large office spaces available, ideal for companies or a company with a large staff. Each floor has a full functioning kitchen for the staff members. The many windows of this building,...