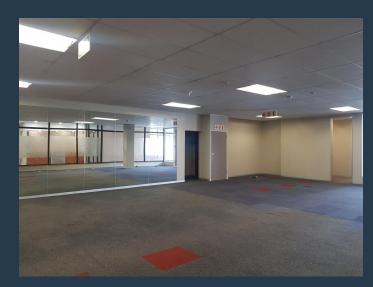

## **R22,770** per month excl. VAT R110 per m<sup>2</sup>

www.spire.co.za

20sqm Office Space to Rent at Inyanda 3 in Parktown. Although, each floor is also available to let in case you are not looking for such a large space, but instead portions thereof. Parts of the building can be divided. The best part is how easily accessible this building is to schools such as Parktown boys' school, multiple fast-food franchises around the corner, taxi stops and a lot of foot, as well as cars traffic. Upon, entrance is security who monitors the ins and outs of this amazing building, once you explore you will notice how the floors has large office spaces available, ideal for companies or a company with a large staff. Each floor has a full functioning kitchen for the staff members. The many windows of this building,...