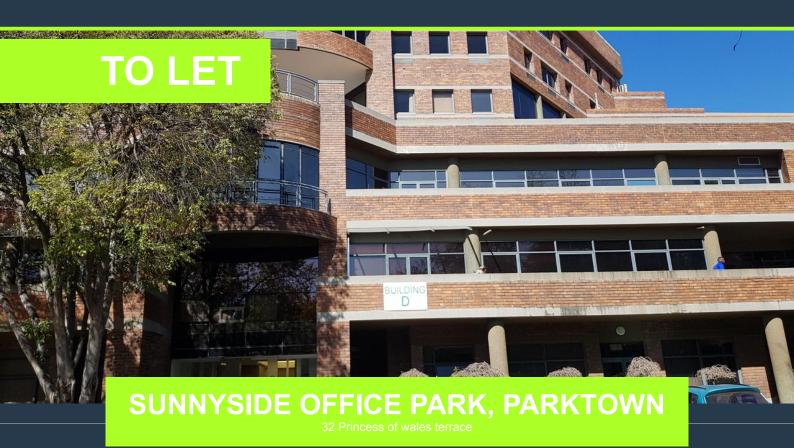

# SPIRE

www.spire.co.za

254sqm Office to Rent at Sunnyside Office Park based in Parktown offers office spaces for either new businesses or business that has been around. This office park has an attractive setting with various refreshing water fountains, beautiful well-maintained gardens, and iconic buildings, with exquisite interior. It is located nearby the Killarney Mall and features a secure boomed access point with security guards monitoring the ins and outs of visitors, providing easy access to Carse O'Gowrie Rd and Princess of Wales Terrace. The park hosts numerous large-scale companies in the various blocks, to create an appealing professional environment. Furthermore, the park offers stunning gardens, and large windows which are well manicured...

## 254SQM OFFICE SPACE TO RENT IN PARKTOWN | SUNNYSIDE OFFICE PARK