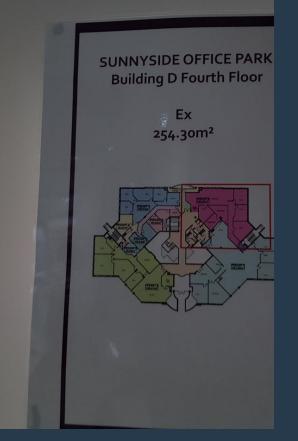

#### **PROPERTY DETAILS**

| ▲ Security       | Yes | Basement Parking | 750.0 | ▲ Floor Size | 254m²      |
|------------------|-----|------------------|-------|--------------|------------|
| Air Conditioning | Yes |                  |       | A Zoning     | Commercial |