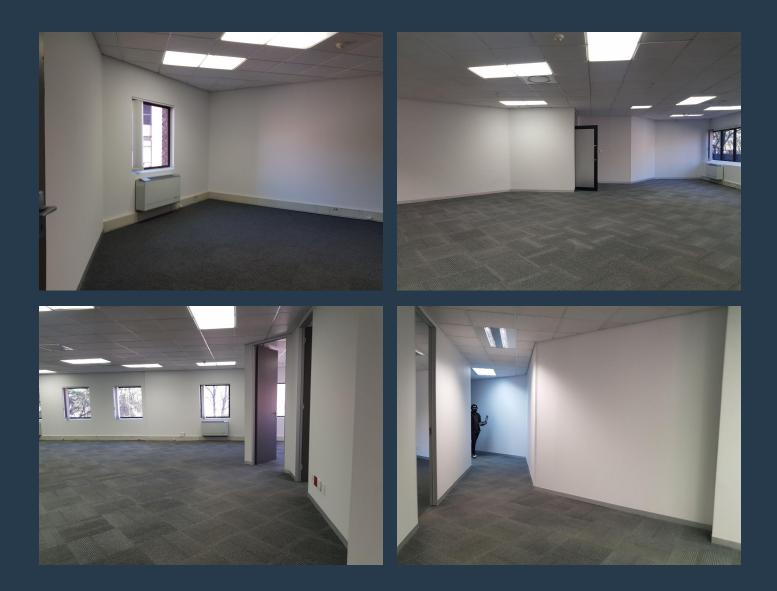

# SPIRE

www.spire.co.za

254sqm Office to Rent at Sunnyside Office Park based in Parktown offers office spaces for either new businesses or business that has been around. This office park has an attractive setting with various refreshing water fountains, beautiful well-maintained gardens, and iconic buildings, with exquisite interior. It is located nearby the Killarney Mall and features a secure boomed access point with security guards monitoring the ins and outs of visitors, providing easy access to Carse O'Gowrie Rd and Princess of Wales Terrace. The park hosts numerous large-scale companies in the various blocks, to create an appealing professional environment. Furthermore, the park offers stunning gardens, and large windows which are well manicured...

## 254SQM OFFICE SPACE TO RENT IN PARKTOWN | SUNNYSIDE OFFICE PARK

#### **PROPERTY DETAILS**

| ▲ Security       | Yes | Basement Parking | 750.0 | ▲ Floor Size | 254m²      |
|------------------|-----|------------------|-------|--------------|------------|
| Air Conditioning | Yes |                  |       | A Zoning     | Commercial |