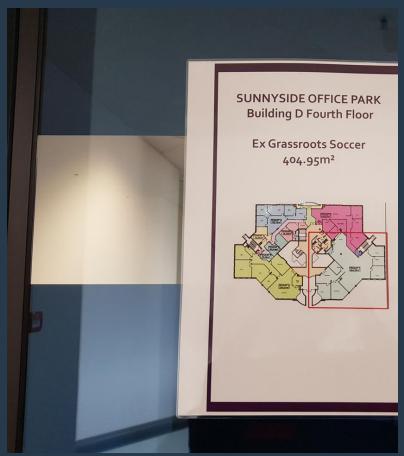

## **PROPERTY DETAILS**

 ▲ Security
 Yes
 ▲ Basement Parking
 750.0
 ▲ Floor Size
 405m²

 ▲ Air Conditioning
 Yes
 ▲ Zoning
 Commercial