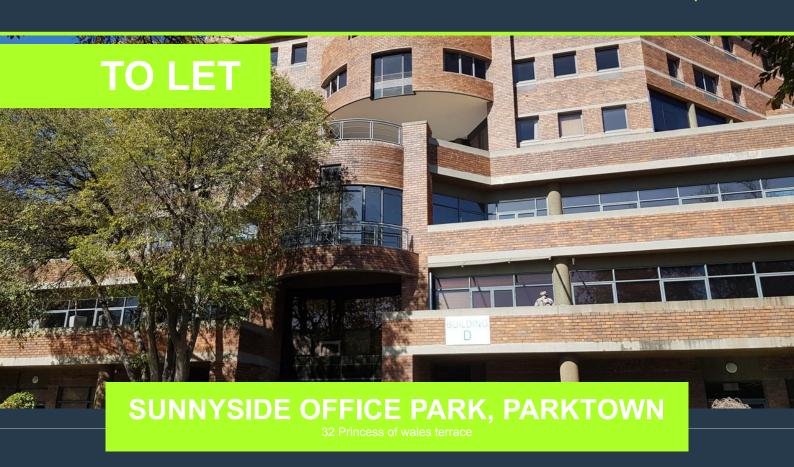

## 405M2 TO LET IN THE SUNNYSIDE OFFICE PARK

R40,500 per month excl. VAT R100 per m<sup>2</sup>

www.spire.co.za

405m2 To let in the Sunnyside Office Park based in Parktown offers office spaces for either new businesses or business that has been around. This office park has an attractive setting with various refreshing water fountains, beautiful well-maintained gardens, and iconic buildings, with exquisite interior. It is located nearby the Killarney Mall and features a secure boomed access point with security guards monitoring the ins and outs of visitors, providing easy access to Carse O'Gowrie Rd and Princess of Wales Terrace. The park hosts numerous large-scale companies in the various blocks, to create an appealing professional environment. Furthermore, the park offers stunning gardens, and large windows which are well manicured allowing the...