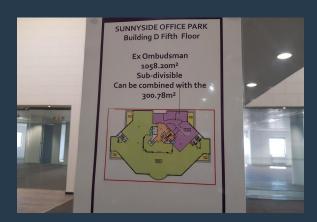

#### PROPERTY DETAILS

 ▲ Security
 Yes
 ▲ Basement Parking
 750.0
 ▲ Floor Size
 1058m²

 ▲ Air Conditioning
 Yes
 ▲ Zoning
 Commercial