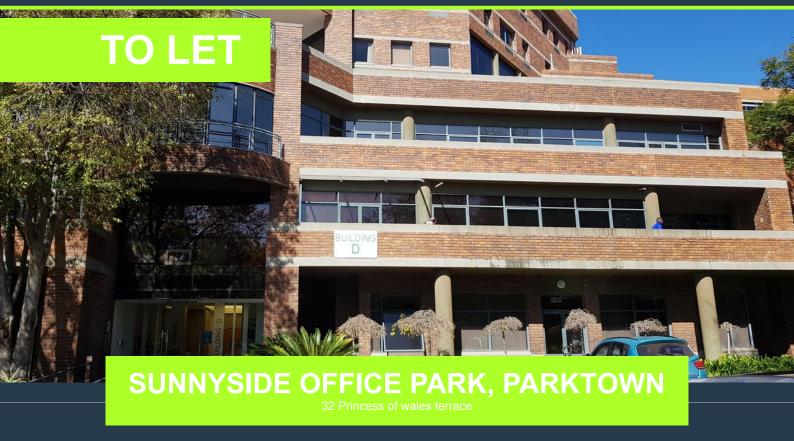

# R105,820 per month excl. VAT

www.spire.co.za

1058m2 To let in the Sunnyside Office Park based in Parktown offers office spaces for either new businesses or business that has been around. This office park has an attractive setting with various refreshing water fountains, beautiful well-maintained gardens, and iconic buildings, with exquisite interior. It is located nearby the Killarney Mall and features a secure boomed access point with security guards monitoring the ins and outs of visitors, providing easy access to Carse O'Gowrie Rd and Princess of Wales Terrace. The park hosts numerous large-scale companies in the various blocks, to create an appealing professional environment. Furthermore, the park offers stunning gardens, and large windows which are well manicured allowing...

### 1085M2 TO LET IN THE SUNNYSIDE OFFICE PARK