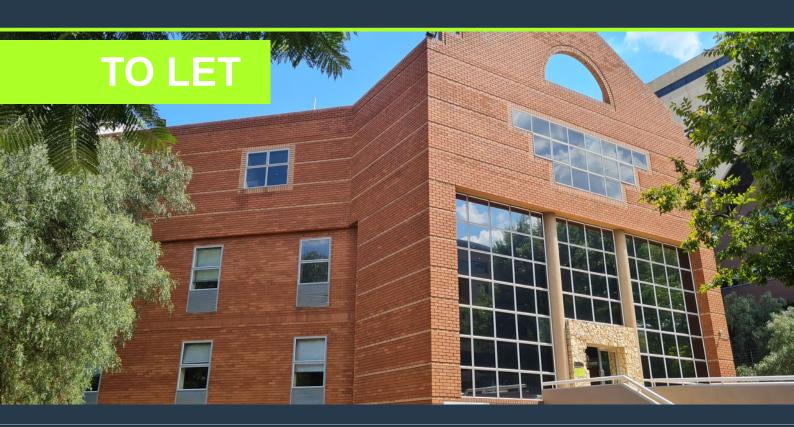

## R18,160 per month excl. VAT

R80 per m<sup>2</sup>

www.spire.co.za

227 Sqm Office Space to Let in Parktown within 24 Wellington. This ground floor unit is ready to move in. The space is partitioned to feature a reception area, office suites, a meeting room, an open plan area, 24-hour security and a back up Generator. The space also has a kitchenette and internal bathrooms for the tenant's convenience. 24 Wellington Road is situated in the heart of Parktown's historic business district. The area is in close proximity to Rosebank, Saxonwold, Westcliff and Johannesburg CBD, with access to the M1 and M27 highways. We have been helping businesses just like yours to find their perfect commercial retail or industrial space. Our team of property professionals are ready to find your perfect space. We have a...

### OFFICE SPACE TO LET IN PARKTOWN, JOHANNESBURG | 24 WELLINGTON