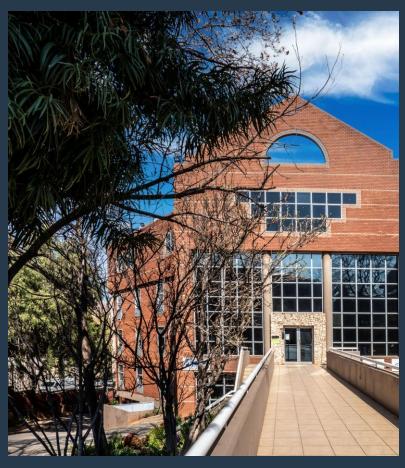

# SPIRE

www.spire.co.za

468 Sqm Office Space to Let in Parktown within 24 Wellington. This spacious, neat office unit is partitioned to feature office suites, meeting rooms, an open plan area, a reception area and a server room. The unit also has a kitchenette and internal bathrooms for the tenant's convenience. The building has a back up generator, a cleaner on site and 24-hour security. 24 Wellington Road is situated in the heart of Parktown's historic business district. The area is in close proximity to Rosebank, Saxonwold, Westcliff and Johannesburg CBD, with access to the M1 and M27 highways. We have been helping businesses just like yours to find their perfect commercial retail or industrial space. Our team of property professionals are ready to find...