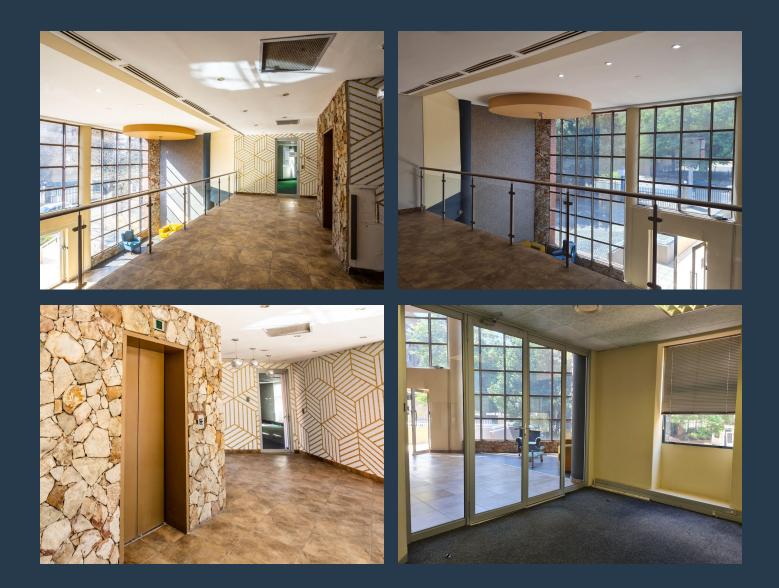

# SPIRE

www.spire.co.za

468 Sqm Office Space to Let in Parktown within 24 Wellington. This spacious, neat office unit is partitioned to feature office suites, meeting rooms, an open plan area, a reception area and a server room. The unit also has a kitchenette and internal bathrooms for the tenant's convenience. The building has a back up generator, a cleaner on site and 24-hour security. 24 Wellington Road is situated in the heart of Parktown's historic business district. The area is in close proximity to Rosebank, Saxonwold, Westcliff and Johannesburg CBD, with access to the M1 and M27 highways. We have been helping businesses just like yours to find their perfect commercial retail or industrial space. Our team of property professionals are ready to find...

### OFFICE SPACE TO LET IN PARKTOWN, JOHANNESBURG | 24 WELLINGTON