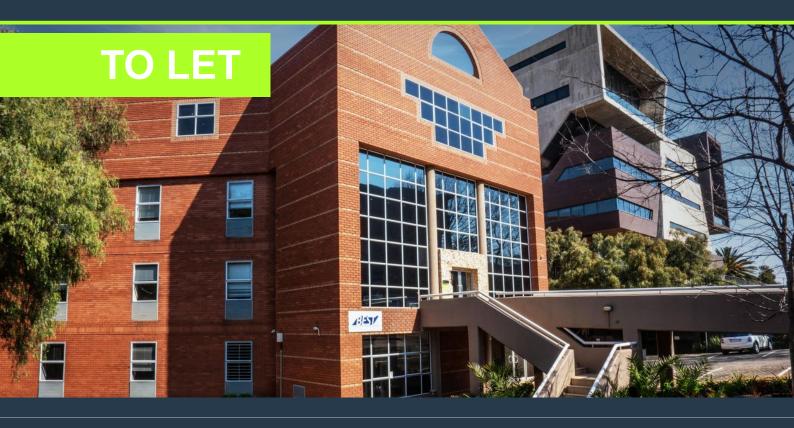

# SPIRE

www.spire.co.za

468 Sqm Office Space to Let in Parktown within 24 Wellington. This spacious, neat office unit is partitioned to feature office suites, meeting rooms, an open plan area, a reception area and a server room. The unit also has a kitchenette and internal bathrooms for the tenant's convenience. The building has a back up generator, a cleaner on site and 24-hour security. 24 Wellington Road is situated in the heart of Parktown's historic business district. The area is in close proximity to Rosebank, Saxonwold, Westcliff and Johannesburg CBD, with access to the M1 and M27 highways. We have been helping businesses just like yours to find their perfect commercial retail or industrial space. Our team of property professionals are ready to find...

### OFFICE SPACE TO LET IN PARKTOWN, JOHANNESBURG | 24 WELLINGTON