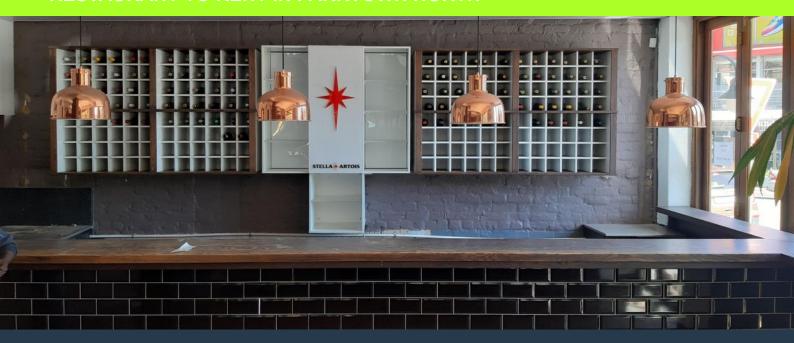

## R100,000 per month excl. VAT

R280 per m<sup>2</sup>

www.spire.co.za

358m2 restaurant to rent in Parktown North. The space can be subdivided into two restaurants with kitchens. There is parking across the road. The property is located in close proximity of Rosebank and the lovely Parkhurst. At Spire, we are passionate about making the deal happen. At every turn we seek to ensure the best deal at the best price for all parties. Our brokers believe first and foremost in relationships. It is the people that make the properties tick, and make the deals flow optimally. Our property brokers are your property partner to guide you through the complex arrangements in any transaction from the transfer process all the way to the fit-out and installation.