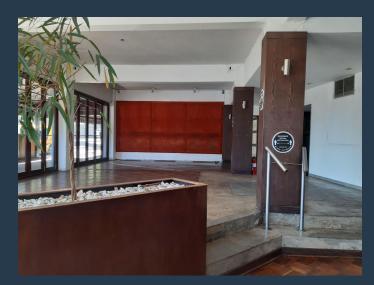

## R100,000 per month excl. VAT

R280 per m<sup>2</sup>

www.spire.co.za

358m2 restaurant to rent in Parktown North. The space can be subdivided into two restaurants with kitchens. There is parking across the road. The property is located in close proximity of Rosebank and the lovely Parkhurst. At Spire, we are passionate about making the deal happen. At every turn we seek to ensure the best deal at the best price for all parties. Our brokers believe first and foremost in relationships. It is the people that make the properties tick, and make the deals flow optimally. Our property brokers are your property partner to guide you through the complex arrangements in any transaction from the transfer process all the way to the fit-out and installation.

#### **PROPERTY DETAILS**

▲ Security

Yes

▲ Floor Size

358m²

▲ Zoning

Commercial