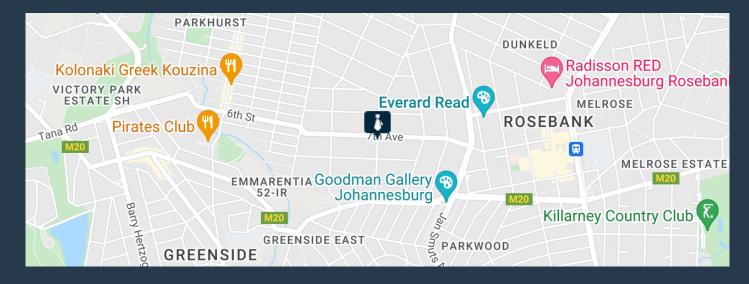

## R100,000 per month excl. VAT

R280 per m<sup>2</sup>

www.spire.co.za

358m2 restaurant to rent in Parktown North. The space can be subdivided into two restaurants with kitchens. There is parking across the road. The property is located in close proximity of Rosebank and the lovely Parkhurst. At Spire, we are passionate about making the deal happen. At every turn we seek to ensure the best deal at the best price for all parties. Our brokers believe first and foremost in relationships. It is the people that make the properties tick, and make the deals flow optimally. Our property brokers are your property partner to guide you through the complex arrangements in any transaction from the transfer process all the way to the fit-out and installation.

### **RESTAURANT TO RENT IN PARKTOWN NORTH**