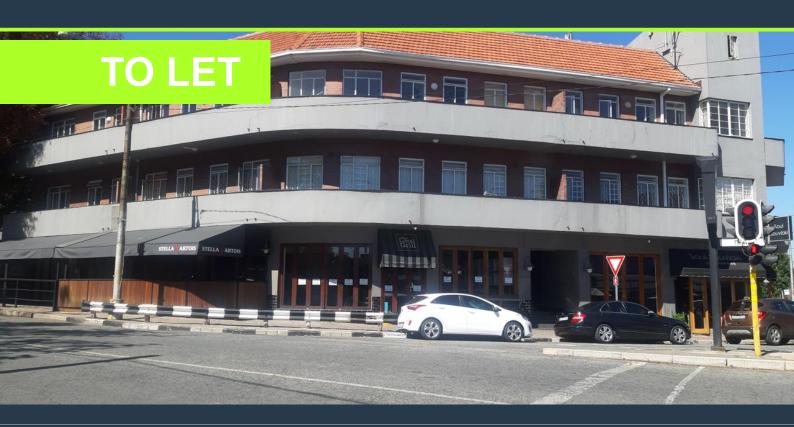

### **RESTAURANT TO RENT IN PARKTOWN NORTH**

## R100,000 per month excl. VAT

R280 per m<sup>2</sup>

www.spire.co.za

358m2 restaurant to rent in Parktown North. The space can be subdivided into two restaurants with kitchens. There is parking across the road. The property is located in close proximity of Rosebank and the lovely Parkhurst. At Spire, we are passionate about making the deal happen. At every turn we seek to ensure the best deal at the best price for all parties. Our brokers believe first and foremost in relationships. It is the people that make the properties tick, and make the deals flow optimally. Our property brokers are your property partner to guide you through the complex arrangements in any transaction from the transfer process all the way to the fit-out and installation.