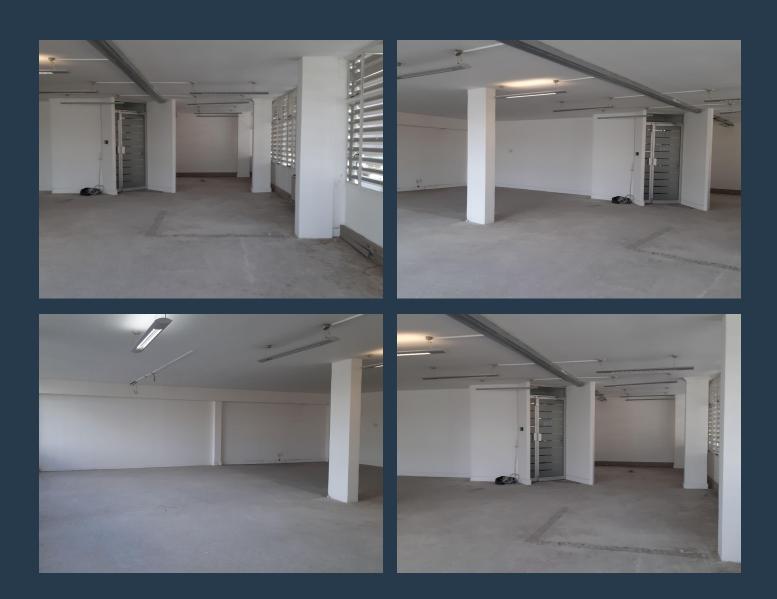

# SPIRE

www.spire.co.za

166m1 Office space to rent in the Parktown North. The premise is located in the Parktown Quarters. The centre has a Woolies, a pharmacy as well as some restaurants. The premise is a corner office and is situated is situated on the 1st floor. We have been helping businesses just like yours to find their perfect commercial retail or industrial space. Our team of property professionals are ready to find your perfect space. We have a longstanding relationship with the top property funds and property management companies in the city. We feature properties from the most exclusive, vibrant, and desirable commercial locations, Spire Property Brokers offer a premium property portfolio that showcases the very best A Grade Commercial Space on...

### **OFFICE SPACE TO RENT IN PARKTOWN NORTH**

#### **PROPERTY DETAILS**

- Security
- Air Conditioning
- ▲ Floor Size ▲ Zoning

Yes

Yes