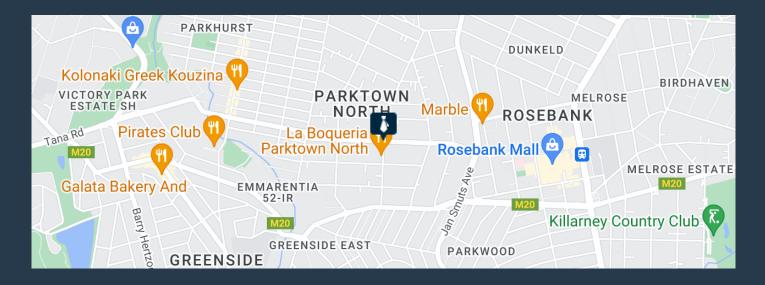

# SPIRE

www.spire.co.za

166m1 Office space to rent in the Parktown North. The premise is located in the Parktown Quarters. The centre has a Woolies, a pharmacy as well as some restaurants. The premise is a corner office and is situated is situated on the 1st floor. We have been helping businesses just like yours to find their perfect commercial retail or industrial space. Our team of property professionals are ready to find your perfect space. We have a longstanding relationship with the top property funds and property management companies in the city. We feature properties from the most exclusive, vibrant, and desirable commercial locations, Spire Property Brokers offer a premium property portfolio that showcases the very best A Grade Commercial Space on...

### **OFFICE SPACE TO RENT IN PARKTOWN NORTH**