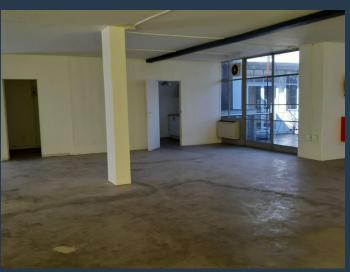

## R44,786 per month excl. VAT R130 per m<sup>2</sup>

www.spire.co.za

285m2 office space to rent in Parktown North. This corner office is a white boxed office space. There is a small kitchen and a little shared balcony from the space a well as a server room. This is a bright office that is North facing. We have been helping businesses just like yours to find their perfect commercial retail or industrial space. Our team of property professionals are ready to find your perfect space. We have a longstanding relationship with the top property funds and property management companies in the city. We feature properties from the most exclusive, vibrant, and desirable commercial locations, Spire Property Brokers offer a premium property portfolio that showcases the very best A Grade Commercial Space on offer. Get...