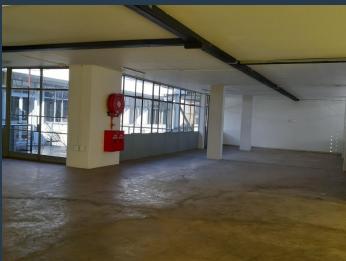

## R44,786 per month excl. VAT R130 per m<sup>2</sup>

www.spire.co.za

285m2 office space to rent in Parktown North. This corner office is a white boxed office space. There is a small kitchen and a little shared balcony from the space a well as a server room. This is a bright office that is North facing. We have been helping businesses just like yours to find their perfect commercial retail or industrial space. Our team of property professionals are ready to find your perfect space. We have a longstanding relationship with the top property funds and property management companies in the city. We feature properties from the most exclusive, vibrant, and desirable commercial locations, Spire Property Brokers offer a premium property portfolio that showcases the very best A Grade Commercial Space on offer. Get...