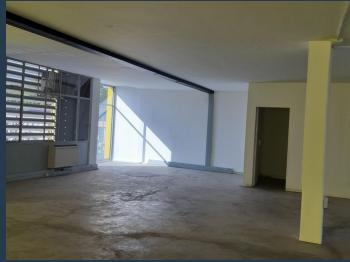

## R44,786 per month excl. VAT R130 per m<sup>2</sup>

www.spire.co.za

285m2 office space to rent in Parktown North. This corner office is a white boxed office space. There is a small kitchen and a little shared balcony from the space a well as a server room. This is a bright office that is North facing. We have been helping businesses just like yours to find their perfect commercial retail or industrial space. Our team of property professionals are ready to find your perfect space. We have a longstanding relationship with the top property funds and property management companies in the city. We feature properties from the most exclusive, vibrant, and desirable commercial locations, Spire Property Brokers offer a premium property portfolio that showcases the very best A Grade Commercial Space on offer. Get...