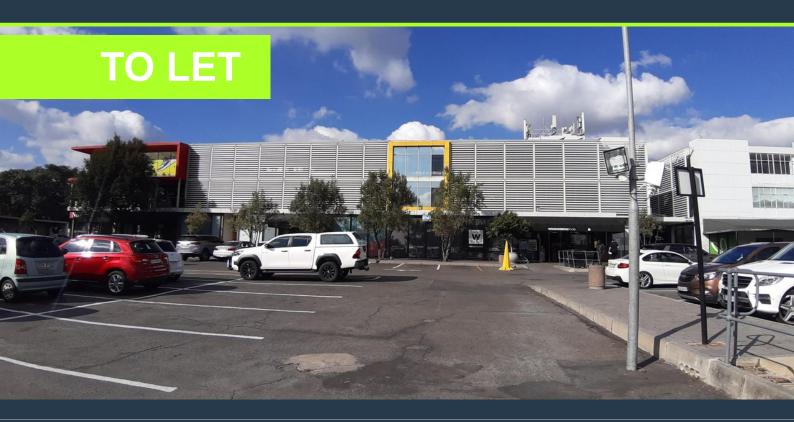

## R44,786 per month excl. VAT R130 per m<sup>2</sup>

www.spire.co.za

285m2 office space to rent in Parktown North. This corner office is a white boxed office space. There is a small kitchen and a little shared balcony from the space a well as a server room. This is a bright office that is North facing. We have been helping businesses just like yours to find their perfect commercial retail or industrial space. Our team of property professionals are ready to find your perfect space. We have a longstanding relationship with the top property funds and property management companies in the city. We feature properties from the most exclusive, vibrant, and desirable commercial locations, Spire Property Brokers offer a premium property portfolio that showcases the very best A Grade Commercial Space on offer. Get...

### OFFICE SPACE TO RENT IN PARKTOWN NORTH