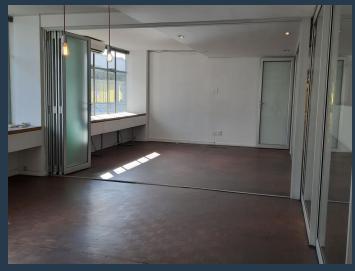

# R83,546 per month excl. VAT R125 per m<sup>2</sup>

www.spire.co.za

551m2 office space to rent in Parktown North. The spacious office has been fitted with parquet floors. The layout has a reception area, a boardroom a few small offices and an open plan area with a kitchen area that leads out to a small balcony. Parktown North is in close proximity to the Gautrain and has many bus stops that transport commuters to Gautrain stations. Many suburbs of Johannesburg are laid out as grids with numbered streets in one direction and numbered avenues intersecting perpendicularly. Parktown North is one of the only suburbs in Johannesburg to have only numbered avenues with no numbered streets. It is not a grid and the avenues run in all directions.

#### PROPERTY DETAILS

▲ Security

Yes

▲ Floor Size

551m<sup>2</sup>

▲ Air Conditioning

Yes

▲ Zoning