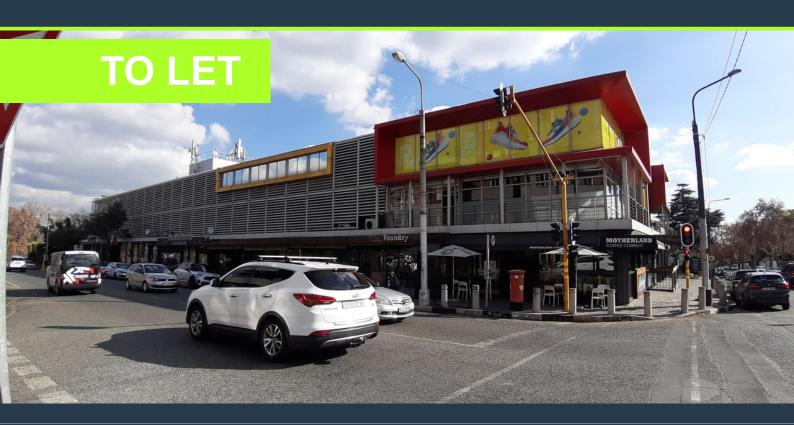

# R83,546 per month excl. VAT R125 per m<sup>2</sup>

www.spire.co.za

551m2 office space to rent in Parktown North. The spacious office has been fitted with parquet floors. The layout has a reception area, a boardroom a few small offices and an open plan area with a kitchen area that leads out to a small balcony. Parktown North is in close proximity to the Gautrain and has many bus stops that transport commuters to Gautrain stations. Many suburbs of Johannesburg are laid out as grids with numbered streets in one direction and numbered avenues intersecting perpendicularly. Parktown North is one of the only suburbs in Johannesburg to have only numbered avenues with no numbered streets. It is not a grid and the avenues run in all directions.

#### OFFICE SPACE TO RENT IN PARKTOWN NORTH