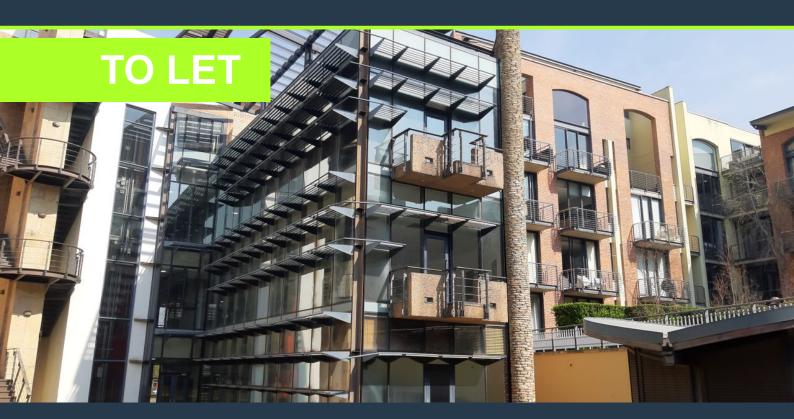

## R15,680 per month excl. VAT R160 per m<sup>2</sup>

www.spire.co.za

98m2 Office space to rent in Melrose Arch. The premise is fully fitted and ready to occupy. The space has a reception area, a kitchenet, board room and an open plan layout with a small balcony overlooking the communal garden. There is a dedicated toilet for this office and ample parking. The precinct has a backup generator and has great 24-hour security. The precinct offers a number of restaurants and boutique shops. Spire Property Solutions We have been helping businesses just like yours to find their perfect commercial retail or industrial space. Our team of property professionals are ready to find your perfect space. We have a longstanding relationship with the top property funds and property management companies in the city. We...

### OFFICE SPACE TO RENT IN MELROSE ARCH