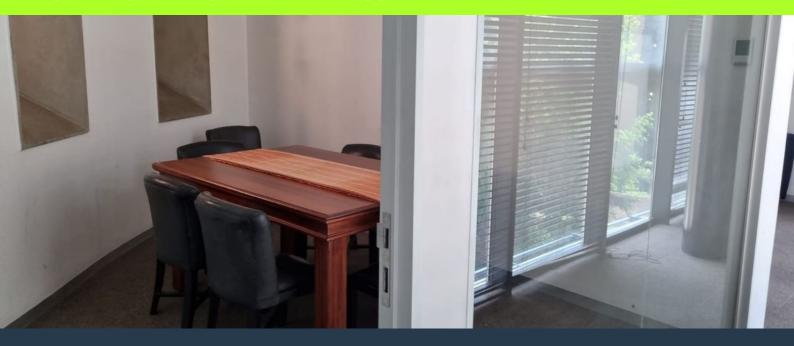

## R15,680 per month excl. VAT R160 per m<sup>2</sup>

www.spire.co.za

98m2 Office space to rent in Melrose Arch. The premise is fully fitted and ready to occupy. The space has a reception area, a kitchenet, board room and an open plan layout with a small balcony overlooking the communal garden. There is a dedicated toilet for this office and ample parking. The precinct has a backup generator and has great 24-hour security. The precinct offers a number of restaurants and boutique shops. Spire Property Solutions We have been helping businesses just like yours to find their perfect commercial retail or industrial space. Our team of property professionals are ready to find your perfect space. We have a longstanding relationship with the top property funds and property management companies in the city. We...