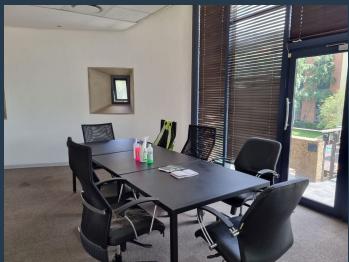

## R15,680 per month excl. VAT R160 per m<sup>2</sup>

www.spire.co.za

98m2 Office space to rent in Melrose Arch. The premise is fully fitted and ready to occupy. The space has a reception area, a kitchenet, board room and an open plan layout with a small balcony overlooking the communal garden. There is a dedicated toilet for this office and ample parking. The precinct has a backup generator and has great 24-hour security. The precinct offers a number of restaurants and boutique shops. Spire Property Solutions We have been helping businesses just like yours to find their perfect commercial retail or industrial space. Our team of property professionals are ready to find your perfect space. We have a longstanding relationship with the top property funds and property management companies in the city. We...