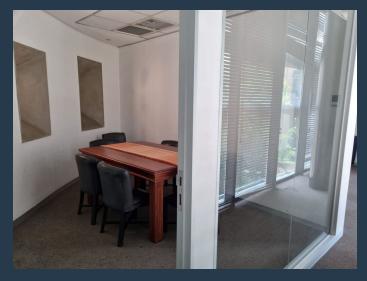

## R15,680 per month excl. VAT R160 per m<sup>2</sup>

www.spire.co.za

98m2 Office space to rent in Melrose Arch. The premise is fully fitted and ready to occupy. The space has a reception area, a kitchenet, board room and an open plan layout with a small balcony overlooking the communal garden. There is a dedicated toilet for this office and ample parking. The precinct has a backup generator and has great 24-hour security. The precinct offers a number of restaurants and boutique shops. Spire Property Solutions We have been helping businesses just like yours to find their perfect commercial retail or industrial space. Our team of property professionals are ready to find your perfect space. We have a longstanding relationship with the top property funds and property management companies in the city. We...