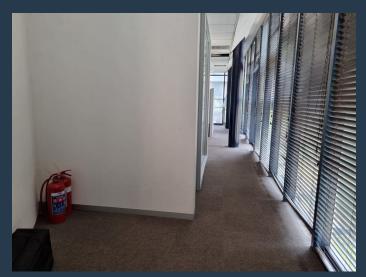

## R15,680 per month excl. VAT R160 per m<sup>2</sup>

www.spire.co.za

98m2 Office space to rent in Melrose Arch. The premise is fully fitted and ready to occupy. The space has a reception area, a kitchenet, board room and an open plan layout with a small balcony overlooking the communal garden. There is a dedicated toilet for this office and ample parking. The precinct has a backup generator and has great 24-hour security. The precinct offers a number of restaurants and boutique shops. Spire Property Solutions We have been helping businesses just like yours to find their perfect commercial retail or industrial space. Our team of property professionals are ready to find your perfect space. We have a longstanding relationship with the top property funds and property management companies in the city. We...