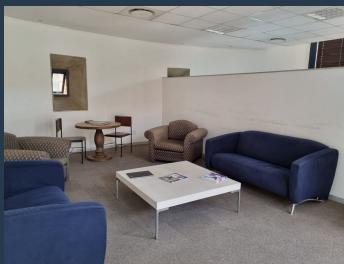

## R15,680 per month excl. VAT R160 per m<sup>2</sup>

www.spire.co.za

98m2 Office space to rent in Melrose Arch. The premise is fully fitted and ready to occupy. The space has a reception area, a kitchenet, board room and an open plan layout with a small balcony overlooking the communal garden. There is a dedicated toilet for this office and ample parking. The precinct has a backup generator and has great 24-hour security. The precinct offers a number of restaurants and boutique shops. Spire Property Solutions We have been helping businesses just like yours to find their perfect commercial retail or industrial space. Our team of property professionals are ready to find your perfect space. We have a longstanding relationship with the top property funds and property management companies in the city. We...