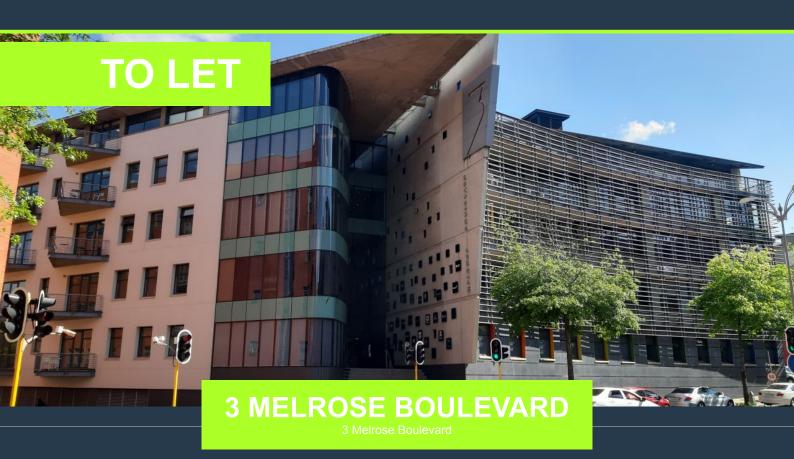

# SPIRE

www.spire.co.za

247m2 Office Space to rent in Melrose Arch. The premise is fully fitted and ready to occupy. The premise has a boardroom as well as an Executive office. The premise is mostly open plan with a kitchenette with enough space for a dining space that leads to the balcony with views of Johannesburg. The precinct offers great security and great amenities such as restaurants gyms and great shopping experiences. At Spire, we are passionate about making the deal happen. At every turn we seek to ensure the best deal at the best price for all parties. Our brokers believe first and foremost in relationships. It is the people that make the properties tick, and make the deals flow optimally. Our property brokers are your property partner to guide you...

#### **OFFICE SPACE TO RENT IN MELROSE ARCH**