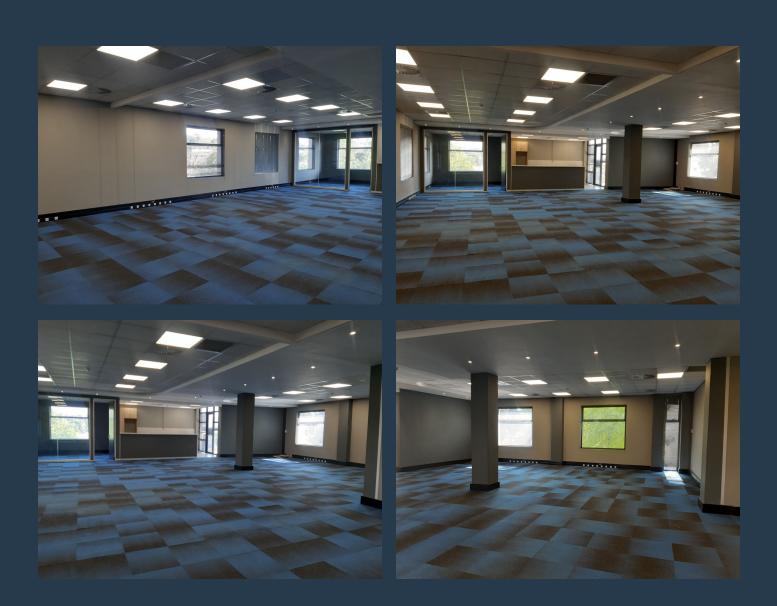

# SPIRE

www.spire.co.za

247m2 Office Space to rent in Melrose Arch. The premise is fully fitted and ready to occupy. The premise has a boardroom as well as an Executive office. The premise is mostly open plan with a kitchenette with enough space for a dining space that leads to the balcony with views of Johannesburg. The precinct offers great security and great amenities such as restaurants gyms and great shopping experiences. At Spire, we are passionate about making the deal happen. At every turn we seek to ensure the best deal at the best price for all parties. Our brokers believe first and foremost in relationships. It is the people that make the properties tick, and make the deals flow optimally. Our property brokers are your property partner to guide you...

#### **PROPERTY DETAILS**

| ▲ Security       | Yes | Basement Parking | 12.0 | ▲ Floor Size | 247m <sup>2</sup> |
|------------------|-----|------------------|------|--------------|-------------------|
| Air Conditioning | Yes |                  |      | 🔺 Zoning     | Commercial        |