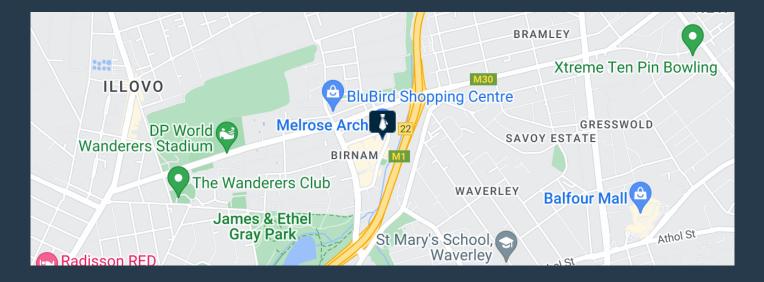

# SPIRE

www.spire.co.za

247m2 Office Space to rent in Melrose Arch. The premise is fully fitted and ready to occupy. The premise has a boardroom as well as an Executive office. The premise is mostly open plan with a kitchenette with enough space for a dining space that leads to the balcony with views of Johannesburg. The precinct offers great security and great amenities such as restaurants gyms and great shopping experiences. At Spire, we are passionate about making the deal happen. At every turn we seek to ensure the best deal at the best price for all parties. Our brokers believe first and foremost in relationships. It is the people that make the properties tick, and make the deals flow optimally. Our property brokers are your property partner to guide you...

#### **OFFICE SPACE TO RENT IN MELROSE ARCH**