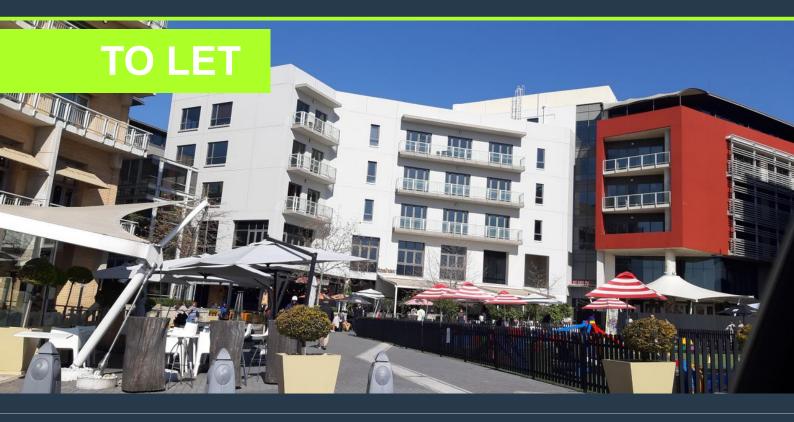

### SPIRE

www.spire.co.za

279m2 Office space to rent in Melrose Arch. The premise is a great open plan floor plan. Being in the Melrose Arch precinct is all about convenience. There is back up power in the building and specific parking for tenants. the is 24 hour security throughout the precinct. The building is in close proximity to great restaurants, galleries and boutiques shops for client entertainment. The landlord offer great Tenant Installation allowance on long term lease agreements. Spire Property Solutions is a new generation, multilevel property group with operations throughout South Africa. Our focus is property with a purpose. Operationally, Spire will extract and grow optimum value for property owners and lease clients through core services. Spire...

### **OFFICE SPACE TO RENT IN MELROSE ARCH**