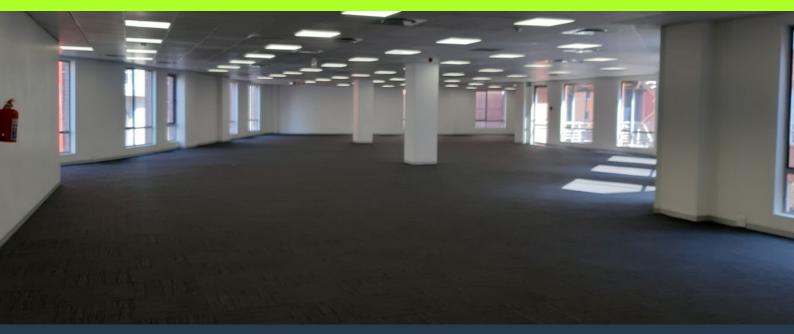

### SPIRE

www.spire.co.za

279m2 Office space to rent in Melrose Arch. The premise is a great open plan floor plan. Being in the Melrose Arch precinct is all about convenience. There is back up power in the building and specific parking for tenants. the is 24 hour security throughout the precinct. The building is in close proximity to great restaurants, galleries and boutiques shops for client entertainment. The landlord offer great Tenant Installation allowance on long term lease agreements. Spire Property Solutions is a new generation, multilevel property group with operations throughout South Africa. Our focus is property with a purpose. Operationally, Spire will extract and grow optimum value for property owners and lease clients through core services. Spire...

#### **PROPERTY DETAILS**

- ▲ Floor Size
- 🔺 Zoning

279m<sup>2</sup> Commercial **PROPERTY | WITH PURPOSE** 

R44,640 per month excl. VAT R160 per m<sup>2</sup>