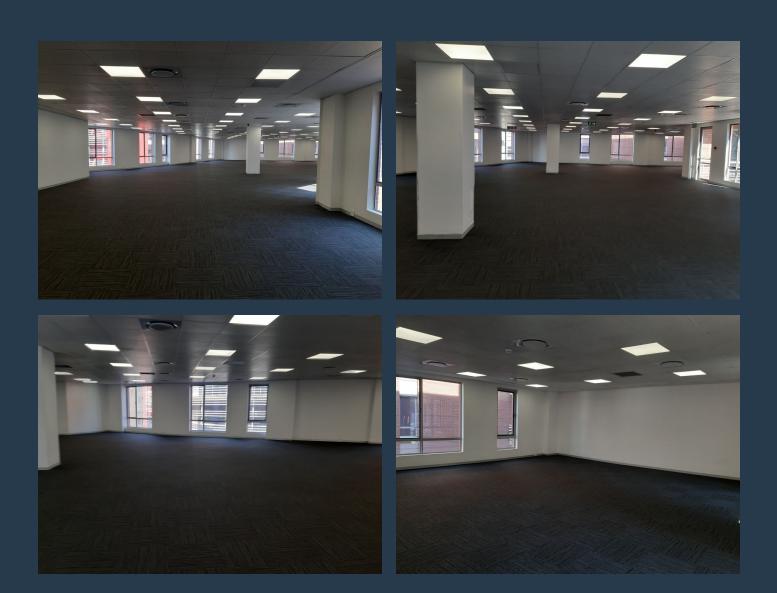

### SPIRE

www.spire.co.za

279m2 Office space to rent in Melrose Arch. The premise is a great open plan floor plan. Being in the Melrose Arch precinct is all about convenience. There is back up power in the building and specific parking for tenants. the is 24 hour security throughout the precinct. The building is in close proximity to great restaurants, galleries and boutiques shops for client entertainment. The landlord offer great Tenant Installation allowance on long term lease agreements. Spire Property Solutions is a new generation, multilevel property group with operations throughout South Africa. Our focus is property with a purpose. Operationally, Spire will extract and grow optimum value for property owners and lease clients through core services. Spire...

#### **PROPERTY DETAILS**

- ▲ Floor Size
- 🔺 Zoning

279m<sup>2</sup> Commercial **PROPERTY | WITH PURPOSE** 

R44,640 per month excl. VAT R160 per m<sup>2</sup>