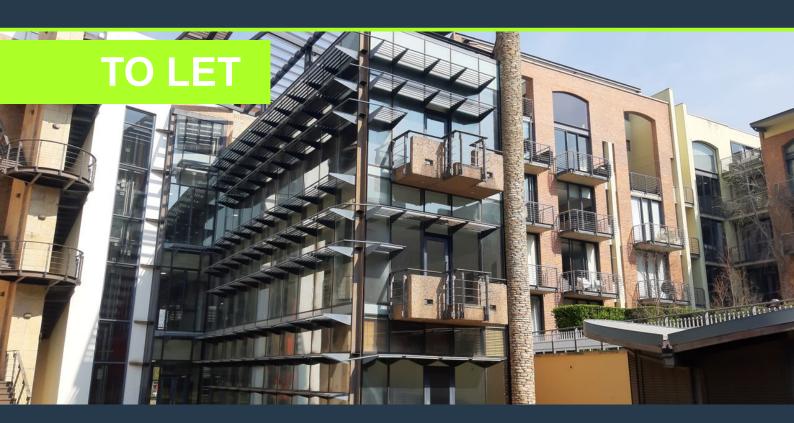

### R15,000 per month excl. VAT R150 per m<sup>2</sup>

www.spire.co.za

100m2 Office space to rent in Melrose Arch. The premise is a curved open plan space with a small balcony overlooking communal gardens. There is Back up power in the building and close to restaurants and shops. This space would be great for a small business with a small team. The Melrose Arch precinct is located close to Sandton as well as Rosebank and has great residential, retail and commercial mix with ample parking and great security. We have been helping businesses just like yours to find their perfect commercial retail or industrial space. Our team of property professionals are ready to find your perfect space. We have a longstanding relationship with the top property funds and property management companies in the city. We feature...