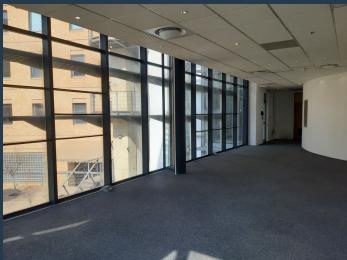

### R15,000 per month excl. VAT R150 per m<sup>2</sup>

www.spire.co.za

100m2 Office space to rent in Melrose Arch. The premise is a curved open plan space with a small balcony overlooking communal gardens. There is Back up power in the building and close to restaurants and shops. This space would be great for a small business with a small team. The Melrose Arch precinct is located close to Sandton as well as Rosebank and has great residential, retail and commercial mix with ample parking and great security. We have been helping businesses just like yours to find their perfect commercial retail or industrial space. Our team of property professionals are ready to find your perfect space. We have a longstanding relationship with the top property funds and property management companies in the city. We feature...

### OFFICE SPACE TO RENT IN MELROSE ARCH