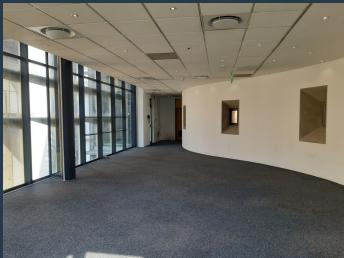

### R15,000 per month excl. VAT R150 per m<sup>2</sup>

www.spire.co.za

100m2 Office space to rent in Melrose Arch. The premise is a curved open plan space with a small balcony overlooking communal gardens. There is Back up power in the building and close to restaurants and shops. This space would be great for a small business with a small team. The Melrose Arch precinct is located close to Sandton as well as Rosebank and has great residential, retail and commercial mix with ample parking and great security. We have been helping businesses just like yours to find their perfect commercial retail or industrial space. Our team of property professionals are ready to find your perfect space. We have a longstanding relationship with the top property funds and property management companies in the city. We feature...