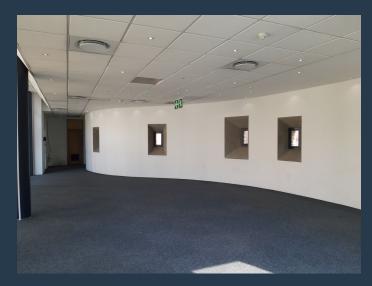

### R15,000 per month excl. VAT R150 per m<sup>2</sup>

www.spire.co.za

100m2 Office space to rent in Melrose Arch. The premise is a curved open plan space with a small balcony overlooking communal gardens. There is Back up power in the building and close to restaurants and shops. This space would be great for a small business with a small team. The Melrose Arch precinct is located close to Sandton as well as Rosebank and has great residential, retail and commercial mix with ample parking and great security. We have been helping businesses just like yours to find their perfect commercial retail or industrial space. Our team of property professionals are ready to find your perfect space. We have a longstanding relationship with the top property funds and property management companies in the city. We feature...