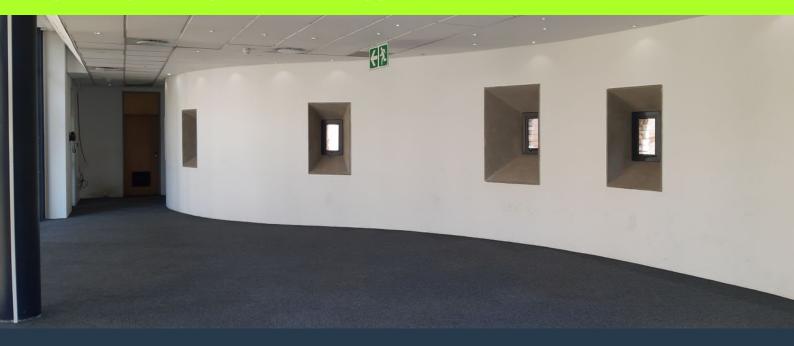

### R15,000 per month excl. VAT R150 per m<sup>2</sup>

www.spire.co.za

100m2 Office space to rent in Melrose Arch. The premise is a curved open plan space with a small balcony overlooking communal gardens. There is Back up power in the building and close to restaurants and shops. This space would be great for a small business with a small team. The Melrose Arch precinct is located close to Sandton as well as Rosebank and has great residential, retail and commercial mix with ample parking and great security. We have been helping businesses just like yours to find their perfect commercial retail or industrial space. Our team of property professionals are ready to find your perfect space. We have a longstanding relationship with the top property funds and property management companies in the city. We feature...