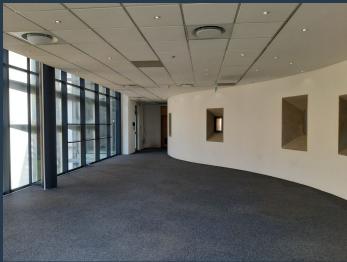

### R15,000 per month excl. VAT R150 per m<sup>2</sup>

www.spire.co.za

100m2 Office space to rent in Melrose Arch. The premise is a curved open plan space with a small balcony overlooking communal gardens. There is Back up power in the building and close to restaurants and shops. This space would be great for a small business with a small team. The Melrose Arch precinct is located close to Sandton as well as Rosebank and has great residential, retail and commercial mix with ample parking and great security. We have been helping businesses just like yours to find their perfect commercial retail or industrial space. Our team of property professionals are ready to find your perfect space. We have a longstanding relationship with the top property funds and property management companies in the city. We feature...