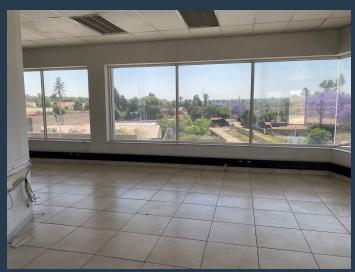

R25,200 per month excl. VAT R150 per m<sup>2</sup>

www.spire.co.za

168Sqm Office premises To Rent in Lyndhurst Square. This office space is situated right on top of Lyndhurst Square, having SPAR as a drawing retail store for many customers. This space looks outwards towards the rest of Lyndhurst with beautiful I scenery and out door balcony if one wants to use it for events. MacDonald's is up the road from it and Balfour mall. Lyndhurst, which is laid out in an oblong shape from the south-west to the north-east, covers about 1 km² and extends for 2.4 km from west to east, but only about 700 m at the farthest points in the north and south. Lyndhurst is bounded to the west and northwest by Kew , to the north by Witney Gardens , to the north-east by Corlett Gardens and Dunsevern , to the east by Edenvale ,...

## **PROPERTY DETAILS**

▲ Floor Size

168m<sup>2</sup>

▲ Zoning

Commercial