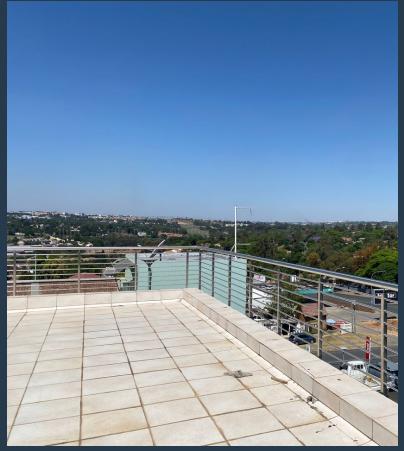

R25,200 per month excl. VAT R150 per m<sup>2</sup>

www.spire.co.za

168Sqm Office premises To Rent in Lyndhurst Square. This office space is situated right on top of Lyndhurst Square, having SPAR as a drawing retail store for many customers. This space looks outwards towards the rest of Lyndhurst with beautiful I scenery and out door balcony if one wants to use it for events. MacDonald's is up the road from it and Balfour mall. Lyndhurst, which is laid out in an oblong shape from the south-west to the north-east, covers about 1 km² and extends for 2.4 km from west to east, but only about 700 m at the farthest points in the north and south. Lyndhurst is bounded to the west and northwest by Kew , to the north by Witney Gardens , to the north-east by Corlett Gardens and Dunsevern , to the east by Edenvale ,...