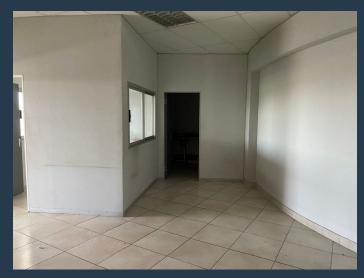

R25,200 per month excl. VAT R150 per m<sup>2</sup>

www.spire.co.za

168Sqm Office premises To Rent in Lyndhurst Square. This office space is situated right on top of Lyndhurst Square, having SPAR as a drawing retail store for many customers. This space looks outwards towards the rest of Lyndhurst with beautiful I scenery and out door balcony if one wants to use it for events. MacDonald's is up the road from it and Balfour mall. Lyndhurst, which is laid out in an oblong shape from the south-west to the north-east, covers about 1 km² and extends for 2.4 km from west to east, but only about 700 m at the farthest points in the north and south. Lyndhurst is bounded to the west and northwest by Kew , to the north by Witney Gardens , to the north-east by Corlett Gardens and Dunsevern , to the east by Edenvale ,...

## **PROPERTY DETAILS**

▲ Floor Size

168m<sup>2</sup>

▲ Zoning

Commercial