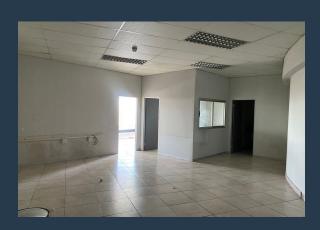

R25,200 per month excl. VAT R150 per m<sup>2</sup>

www.spire.co.za

168Sqm Office premises To Rent in Lyndhurst Square. This office space is situated right on top of Lyndhurst Square, having SPAR as a drawing retail store for many customers. This space looks outwards towards the rest of Lyndhurst with beautiful I scenery and out door balcony if one wants to use it for events. MacDonald's is up the road from it and Balfour mall. Lyndhurst, which is laid out in an oblong shape from the south-west to the north-east, covers about 1 km² and extends for 2.4 km from west to east, but only about 700 m at the farthest points in the north and south. Lyndhurst is bounded to the west and northwest by Kew , to the north by Witney Gardens , to the north-east by Corlett Gardens and Dunsevern , to the east by Edenvale ,...

## **PROPERTY DETAILS**

▲ Floor Size

168m<sup>2</sup>

▲ Zoning

Commercial