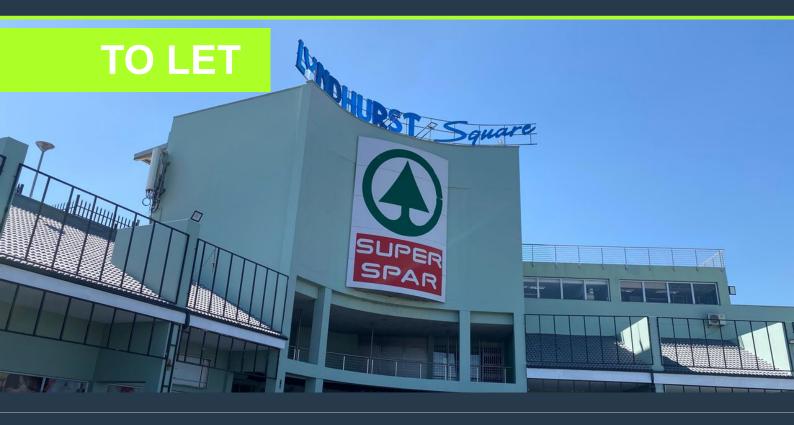

R25,200 per month excl. VAT R150 per m<sup>2</sup>

www.spire.co.za

168Sqm Office premises To Rent in Lyndhurst Square. This office space is situated right on top of Lyndhurst Square, having SPAR as a drawing retail store for many customers. This space looks outwards towards the rest of Lyndhurst with beautiful I scenery and out door balcony if one wants to use it for events. MacDonald's is up the road from it and Balfour mall. Lyndhurst, which is laid out in an oblong shape from the south-west to the north-east, covers about 1 km² and extends for 2.4 km from west to east, but only about 700 m at the farthest points in the north and south. Lyndhurst is bounded to the west and northwest by Kew , to the north by Witney Gardens , to the north-east by Corlett Gardens and Dunsevern , to the east by Edenvale ,...

## OFFICE SPACE TO LET IN LYNDHURST, JOHANNESBURG