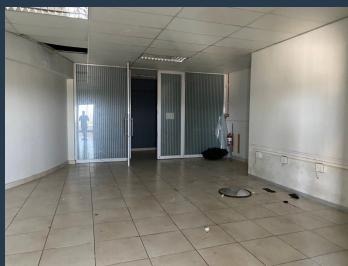

R25,200 per month excl. VAT R150 per m<sup>2</sup>

www.spire.co.za

168Sqm Office premises To Rent in Lyndhurst Square. This office space is situated right on top of Lyndhurst Square, having SPAR as a drawing retail store for many customers. This space looks outwards towards the rest of Lyndhurst with beautiful I scenery and out door balcony if one wants to use it for events. MacDonald's is up the road from it and Balfour mall. Lyndhurst, which is laid out in an oblong shape from the south-west to the north-east, covers about 1 km² and extends for 2.4 km from west to east, but only about 700 m at the farthest points in the north and south. Lyndhurst is bounded to the west and northwest by Kew , to the north by Witney Gardens , to the north-east by Corlett Gardens and Dunsevern , to the east by Edenvale ,...

## **PROPERTY DETAILS**

▲ Floor Size

168m<sup>2</sup>

▲ Zoning

Commercial