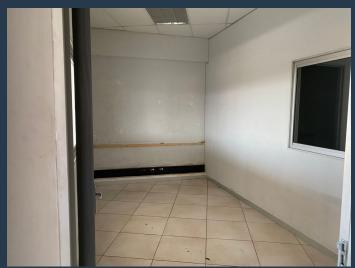

R25,200 per month excl. VAT R150 per m<sup>2</sup>

www.spire.co.za

168Sqm Office premises To Rent in Lyndhurst Square. This office space is situated right on top of Lyndhurst Square, having SPAR as a drawing retail store for many customers. This space looks outwards towards the rest of Lyndhurst with beautiful I scenery and out door balcony if one wants to use it for events. MacDonald's is up the road from it and Balfour mall. Lyndhurst, which is laid out in an oblong shape from the south-west to the north-east, covers about 1 km² and extends for 2.4 km from west to east, but only about 700 m at the farthest points in the north and south. Lyndhurst is bounded to the west and northwest by Kew , to the north by Witney Gardens , to the north-east by Corlett Gardens and Dunsevern , to the east by Edenvale ,...

## **PROPERTY DETAILS**

▲ Floor Size

168m<sup>2</sup>

▲ Zoning

Commercial