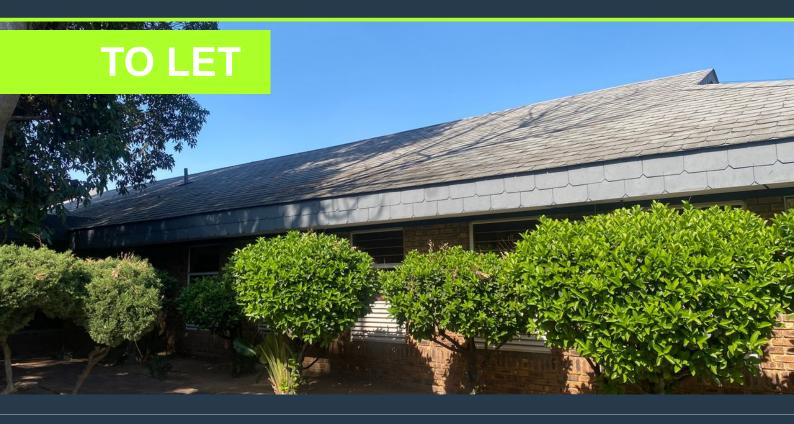

# SPIRE

www.spire.co.za

153Sqm Office premises To Rent in Lyndhurst, Johannesburg. This prime retail location has excellent visibility and good foot traffic and is situated right on the main road of Lyndhurst next to McDonald's as target restaurant. This space has big office spaces for team building and a small kitchen for use. Lyndhurst, which is laid out in an oblong shape from the southwest to the north-east, covers about 1 km<sup>2</sup> and extends for 2.4 km from west to east, but only about 700 m at the farthest points in the north and south. Lyndhurst is bounded to the west and north-west by Kew , to the north by Witney Gardens , to the northeast by Corlett Gardens and Dunsevern , to the east by Edenvale , to the south-east by Sunningdale , to the south by...

### OFFICE SPACE TO LET IN LYNDHURST, JOHANNESBURG