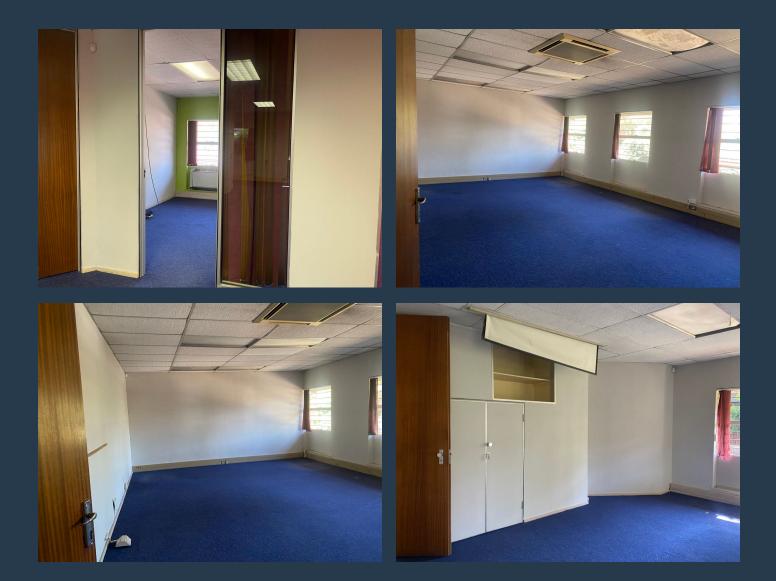

# SPIRE

www.spire.co.za

153Sqm Office premises To Rent in Lyndhurst, Johannesburg. This prime retail location has excellent visibility and good foot traffic and is situated right on the main road of Lyndhurst next to McDonald's as target restaurant. This space has big office spaces for team building and a small kitchen for use. Lyndhurst, which is laid out in an oblong shape from the southwest to the north-east, covers about 1 km<sup>2</sup> and extends for 2.4 km from west to east, but only about 700 m at the farthest points in the north and south. Lyndhurst is bounded to the west and north-west by Kew , to the north by Witney Gardens , to the northeast by Corlett Gardens and Dunsevern , to the east by Edenvale , to the south-east by Sunningdale , to the south by...

### OFFICE SPACE TO LET IN LYNDHURST, JOHANNESBURG

#### **PROPERTY DETAILS**

▲ Floor Size

🔺 Zoning

153m<sup>2</sup> Commercial **PROPERTY | WITH PURPOSE** 

**R8,262** per month excl. VAT R54 per m<sup>2</sup>

www.spire.co.za