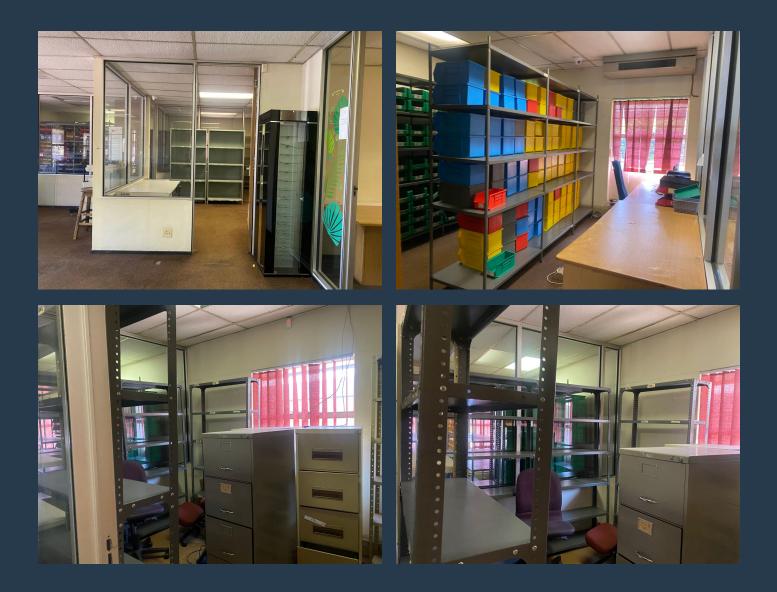

### SPIRE

www.spire.co.za

248Sqm Office premises To Rent in Lyndhurst. This prime retail location has excellent visibility and good foot traffic and is situated right on the main road of Lyndhurst next to McDonald's as target restaurant. This space has multiple office's that allow growing organizations to expand and work effectively. The space caters a kitchen that allows organizations to have their lunch and board room for meetings. Lyndhurst, which is laid out in an oblong shape from the south-west to the north-east, covers about 1 km<sup>2</sup> and extends for 2.4 km from west to east, but only about 700 m at the farthest points in the north and south. Lyndhurst is bounded to the west and northwest by Kew , to the north by Witney Gardens , to the north-east by Corlett...

### OFFICE SPACE TO LET IN LYNDHURST, JOHANNESBURG

#### **PROPERTY DETAILS**

▲ Floor Size

🔺 Zoning

248m<sup>2</sup> Commercial PROPERTY | WITH PURPOSE

**R11,904** per month excl. VAT R49 per m<sup>2</sup>