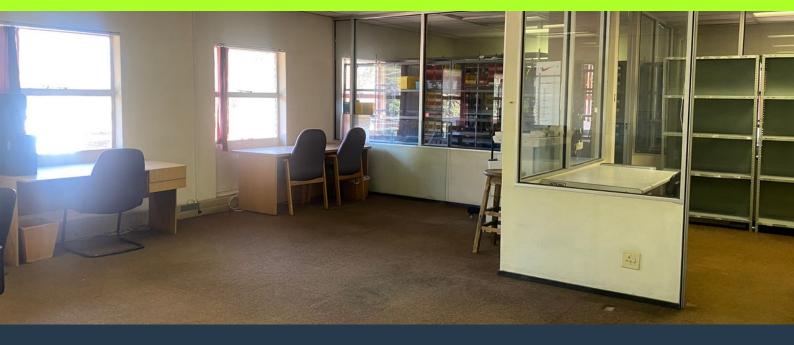

### SPIRE

www.spire.co.za

248Sqm Office premises To Rent in Lyndhurst. This prime retail location has excellent visibility and good foot traffic and is situated right on the main road of Lyndhurst next to McDonald's as target restaurant. This space has multiple office's that allow growing organizations to expand and work effectively. The space caters a kitchen that allows organizations to have their lunch and board room for meetings. Lyndhurst, which is laid out in an oblong shape from the south-west to the north-east, covers about 1 km<sup>2</sup> and extends for 2.4 km from west to east, but only about 700 m at the farthest points in the north and south. Lyndhurst is bounded to the west and northwest by Kew , to the north by Witney Gardens , to the north-east by Corlett...