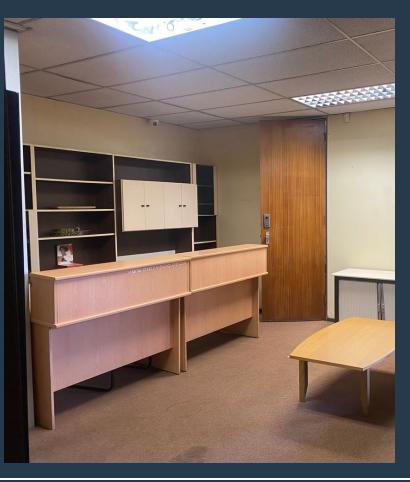

### SPIRE

www.spire.co.za

248Sqm Office premises To Rent in Lyndhurst. This prime retail location has excellent visibility and good foot traffic and is situated right on the main road of Lyndhurst next to McDonald's as target restaurant. This space has multiple office's that allow growing organizations to expand and work effectively. The space caters a kitchen that allows organizations to have their lunch and board room for meetings. Lyndhurst, which is laid out in an oblong shape from the south-west to the north-east, covers about 1 km<sup>2</sup> and extends for 2.4 km from west to east, but only about 700 m at the farthest points in the north and south. Lyndhurst is bounded to the west and northwest by Kew , to the north by Witney Gardens , to the north-east by Corlett...