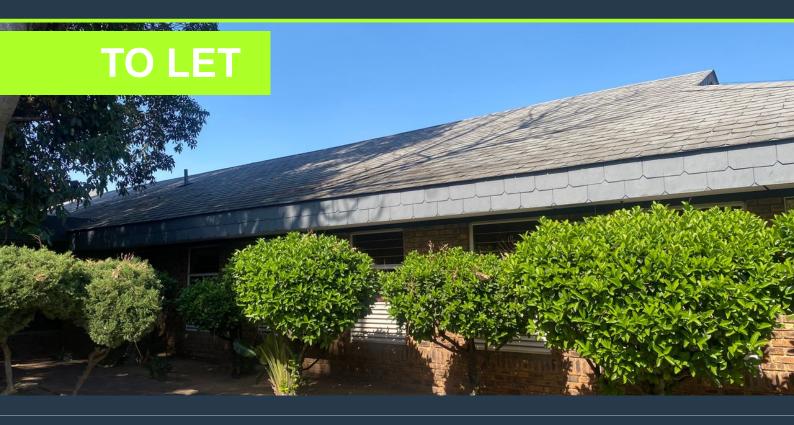

### SPIRE

www.spire.co.za

248Sqm Office premises To Rent in Lyndhurst. This prime retail location has excellent visibility and good foot traffic and is situated right on the main road of Lyndhurst next to McDonald's as target restaurant. This space has multiple office's that allow growing organizations to expand and work effectively. The space caters a kitchen that allows organizations to have their lunch and board room for meetings. Lyndhurst, which is laid out in an oblong shape from the south-west to the north-east, covers about 1 km<sup>2</sup> and extends for 2.4 km from west to east, but only about 700 m at the farthest points in the north and south. Lyndhurst is bounded to the west and northwest by Kew , to the north by Witney Gardens , to the north-east by Corlett...

### OFFICE SPACE TO LET IN LYNDHURST, JOHANNESBURG