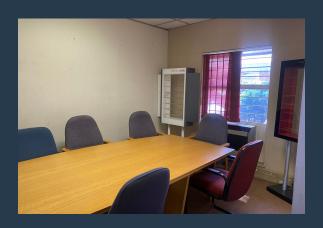

### SPIRE

www.spire.co.za

248Sqm Office premises To Rent in Lyndhurst. This prime retail location has excellent visibility and good foot traffic and is situated right on the main road of Lyndhurst next to McDonald's as target restaurant. This space has multiple office's that allow growing organizations to expand and work effectively. The space caters a kitchen that allows organizations to have their lunch and board room for meetings. Lyndhurst, which is laid out in an oblong shape from the south-west to the north-east, covers about 1 km<sup>2</sup> and extends for 2.4 km from west to east, but only about 700 m at the farthest points in the north and south. Lyndhurst is bounded to the west and northwest by Kew , to the north by Witney Gardens , to the north-east by Corlett...