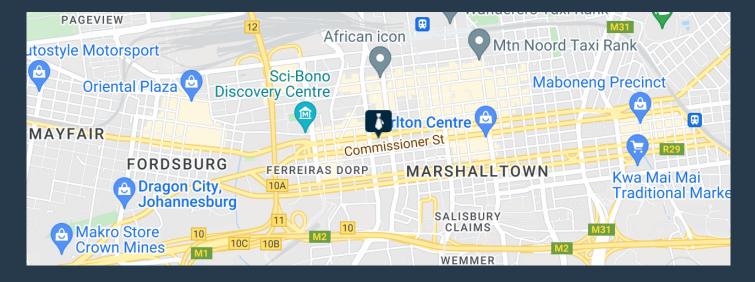

# SPIRE

www.spire.co.za

552,93 m2 fourth floor office space to rent in Johannesburg CBD. This beautiful space is near the newly revamped Bank City area. The building is located between Bank City and Library Gardens. The space comprises of 552,93m2 space which can be used as office use. The building grounds include ample covered parking space. Bank City is the city headquarters of one of South Africa's biggest banks and the country's oldest bank such as FNB. Companies are more forward-looking than ever seeking to revive this CBD location as a hub for entertainment and leisure. The area is placed around a series of grand granite-clad courtyards that have been transformed into an urban green oasis, accompanied with indigenous trees, fountains and outdoor lounges,...\_

### **OFFICE SPACE TO LET IN NEWTOWN | SAGE CENTRE**