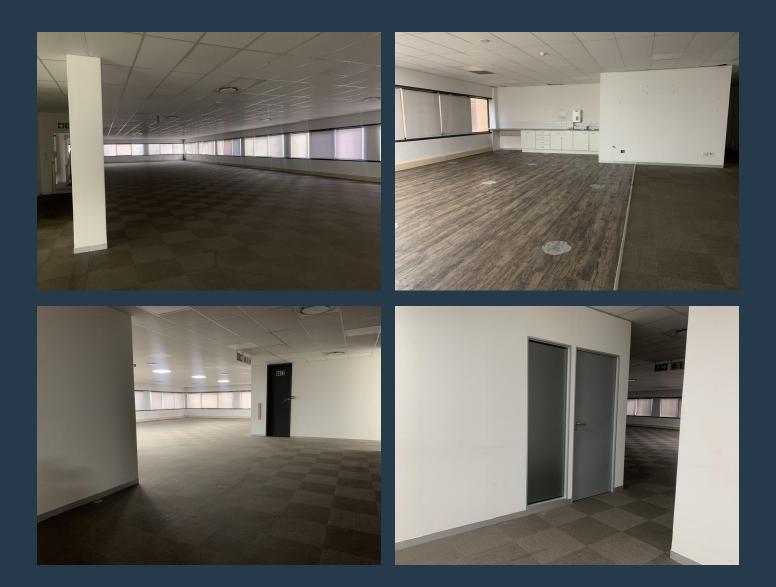

# SPIRE

www.spire.co.za

552,93 m2 fourth floor office space to rent in Johannesburg CBD. This beautiful space is near the newly revamped Bank City area. The building is located between Bank City and Library Gardens. The space comprises of 552,93m2 space which can be used as office use. The building grounds include ample covered parking space. Bank City is the city headquarters of one of South Africa's biggest banks and the country's oldest bank such as FNB. Companies are more forward-looking than ever seeking to revive this CBD location as a hub for entertainment and leisure. The area is placed around a series of grand granite-clad courtyards that have been transformed into an urban green oasis, accompanied with indigenous trees, fountains and outdoor lounges,...\_

### **PROPERTY DETAILS**

- ▲ Floor Size
- 🔺 Zoning

553m<sup>2</sup> Commercial **PROPERTY | WITH PURPOSE** 

R55,853 per month excl. VAT R101 per m<sup>2</sup>