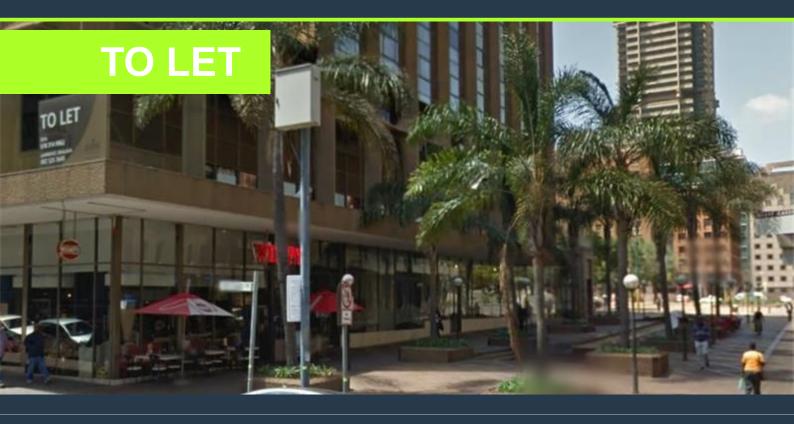

# SPIRE

www.spire.co.za

552,93 m2 fourth floor office space to rent in Johannesburg CBD. This beautiful space is near the newly revamped Bank City area. The building is located between Bank City and Library Gardens. The space comprises of 552,93m2 space which can be used as office use. The building grounds include ample covered parking space. Bank City is the city headquarters of one of South Africa's biggest banks and the country's oldest bank such as FNB. Companies are more forward-looking than ever seeking to revive this CBD location as a hub for entertainment and leisure. The area is placed around a series of grand granite-clad courtyards that have been transformed into an urban green oasis, accompanied with indigenous trees, fountains and outdoor lounges,...\_

### **OFFICE SPACE TO LET IN NEWTOWN | SAGE CENTRE**