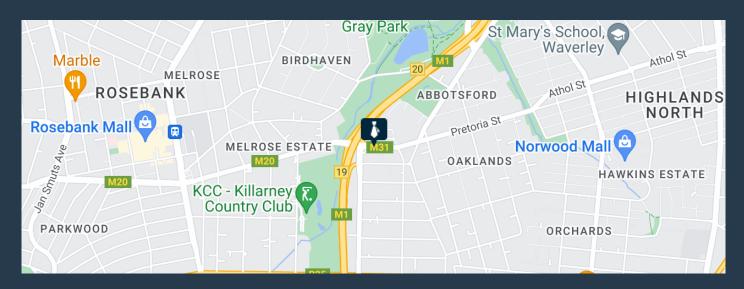

## **R22,449** per month excl. VAT R184 per m<sup>2</sup>

www.spire.co.za

121m2 office Space to Rent in Houghton Estate. The premise is located close to Rosebank and has easy access to the M1 highway. It has a boardroom and an open area. This premise can be used as a showroom or a creative space. There is parking and a communal garden for lunch breaks. Spire Property Solutions is a new generation, multi-level property group with operations throughout South Africa. Our focus is property with a purpose. Operationally, Spire will extract and grow optimum value for property owners and lease clients through core services. Spire Property Broking is a solutions driven division focused on leasing and sales for Commercial, Industrial and Retail Properties. With a national team of committed and professional brokers and...

### **OFFICE SPACE TO RENT HOUGHTON ESTATE**