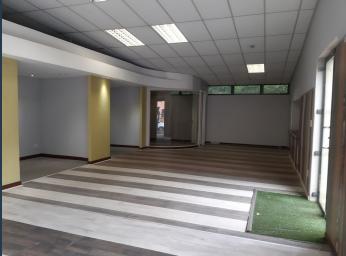

## **R22,449** per month excl. VAT R184 per m<sup>2</sup>

www.spire.co.za

121m2 office Space to Rent in Houghton Estate. The premise is located close to Rosebank and has easy access to the M1 highway. It has a boardroom and an open area. This premise can be used as a showroom or a creative space. There is parking and a communal garden for lunch breaks. Spire Property Solutions is a new generation, multi-level property group with operations throughout South Africa. Our focus is property with a purpose. Operationally, Spire will extract and grow optimum value for property owners and lease clients through core services. Spire Property Broking is a solutions driven division focused on leasing and sales for Commercial, Industrial and Retail Properties. With a national team of committed and professional brokers and...

### **OFFICE SPACE TO RENT HOUGHTON ESTATE**