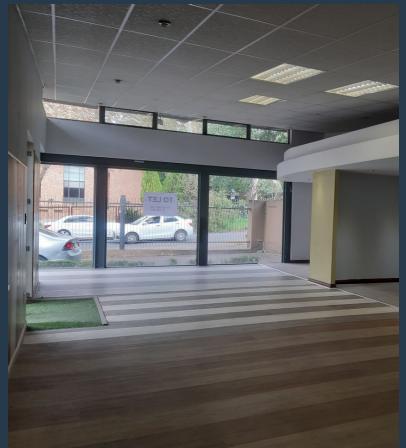

## **R22,449** per month excl. VAT R184 per m<sup>2</sup>

www.spire.co.za

121m2 office Space to Rent in Houghton Estate. The premise is located close to Rosebank and has easy access to the M1 highway. It has a boardroom and an open area. This premise can be used as a showroom or a creative space. There is parking and a communal garden for lunch breaks. Spire Property Solutions is a new generation, multi-level property group with operations throughout South Africa. Our focus is property with a purpose. Operationally, Spire will extract and grow optimum value for property owners and lease clients through core services. Spire Property Broking is a solutions driven division focused on leasing and sales for Commercial, Industrial and Retail Properties. With a national team of committed and professional brokers and...

### **OFFICE SPACE TO RENT HOUGHTON ESTATE**

#### **PROPERTY DETAILS**

▲ Floor Size 121m²

▲ Zoning Commercial