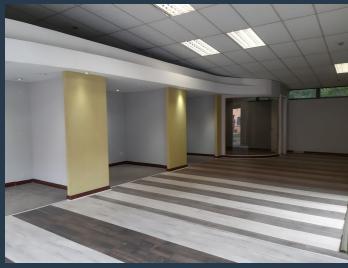

## **R22,449** per month excl. VAT R184 per m<sup>2</sup>

www.spire.co.za

121m2 office Space to Rent in Houghton Estate. The premise is located close to Rosebank and has easy access to the M1 highway. It has a boardroom and an open area. This premise can be used as a showroom or a creative space. There is parking and a communal garden for lunch breaks. Spire Property Solutions is a new generation, multi-level property group with operations throughout South Africa. Our focus is property with a purpose. Operationally, Spire will extract and grow optimum value for property owners and lease clients through core services. Spire Property Broking is a solutions driven division focused on leasing and sales for Commercial, Industrial and Retail Properties. With a national team of committed and professional brokers and...

### **OFFICE SPACE TO RENT HOUGHTON ESTATE**