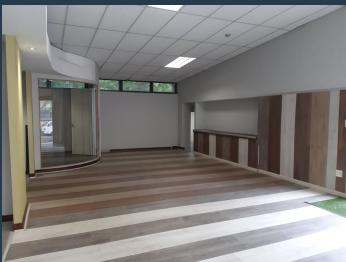

## **R22,449** per month excl. VAT R184 per m<sup>2</sup>

www.spire.co.za

121m2 office Space to Rent in Houghton Estate. The premise is located close to Rosebank and has easy access to the M1 highway. It has a boardroom and an open area. This premise can be used as a showroom or a creative space. There is parking and a communal garden for lunch breaks. Spire Property Solutions is a new generation, multi-level property group with operations throughout South Africa. Our focus is property with a purpose. Operationally, Spire will extract and grow optimum value for property owners and lease clients through core services. Spire Property Broking is a solutions driven division focused on leasing and sales for Commercial, Industrial and Retail Properties. With a national team of committed and professional brokers and...