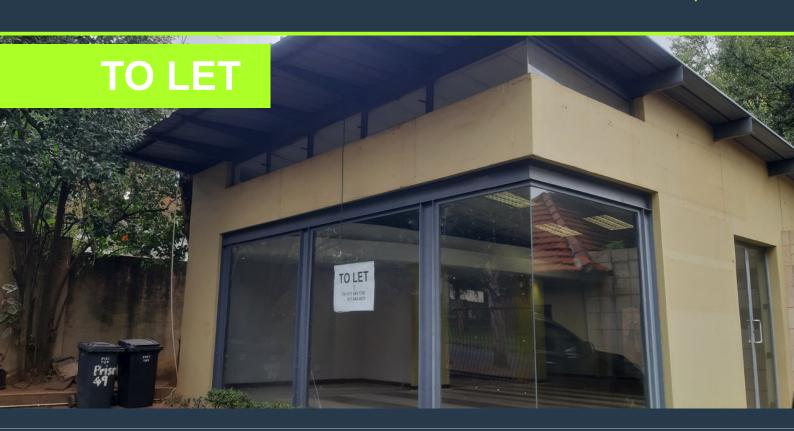

## **R22,449** per month excl. VAT R184 per m<sup>2</sup>

www.spire.co.za

121m2 office Space to Rent in Houghton Estate. The premise is located close to Rosebank and has easy access to the M1 highway. It has a boardroom and an open area. This premise can be used as a showroom or a creative space. There is parking and a communal garden for lunch breaks. Spire Property Solutions is a new generation, multi-level property group with operations throughout South Africa. Our focus is property with a purpose. Operationally, Spire will extract and grow optimum value for property owners and lease clients through core services. Spire Property Broking is a solutions driven division focused on leasing and sales for Commercial, Industrial and Retail Properties. With a national team of committed and professional brokers and...

### **OFFICE SPACE TO RENT HOUGHTON ESTATE**

#### **PROPERTY DETAILS**

▲ Floor Size 121m²

▲ Zoning Commercial