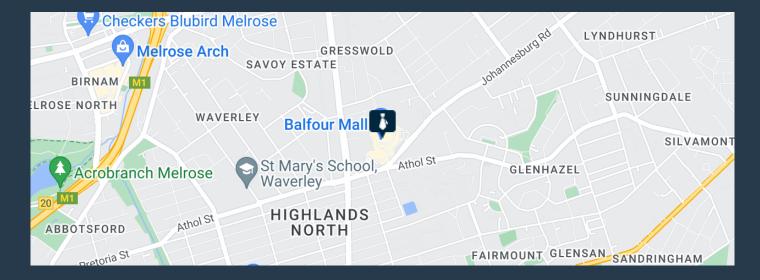

# SPIRE

www.spire.co.za

452m<sup>2</sup> of prime retail space To Let in Balfour Mall. Located on the Ground Floor the premises are located in a prime position on a busy walkway in the Mall. The Mall sees an average monthly foot-count in excess of 250,000 people with a number of large national chains as well as smaller speciality stores, a medical centre and the Balfour Post Office. The centre offers secure parking and 24 hour security. Spire are proud to provide bespoke multi-service solutions, backed by world-class expertise and exceptional services. We have a dedicated team of property professionals ready to offer you outstanding levels of service and professionalism. We represent tenants, buyers, landlords and sellers and deliver a full spectrum of Commercial Real...

#### 452M<sup>2</sup> RETAIL SPACE TO LET IN BALFOUR MALL