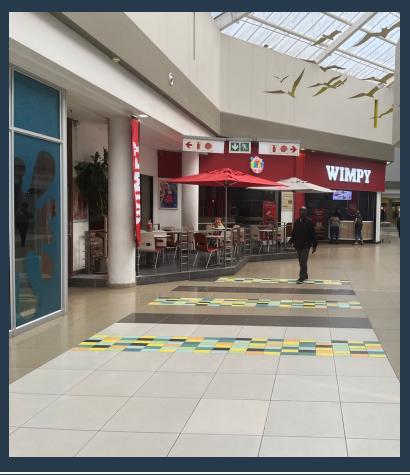

# SPIRE

www.spire.co.za

452m<sup>2</sup> of prime retail space To Let in Balfour Mall. Located on the Ground Floor the premises are located in a prime position on a busy walkway in the Mall. The Mall sees an average monthly foot-count in excess of 250,000 people with a number of large national chains as well as smaller speciality stores, a medical centre and the Balfour Post Office. The centre offers secure parking and 24 hour security. Spire are proud to provide bespoke multi-service solutions, backed by world-class expertise and exceptional services. We have a dedicated team of property professionals ready to offer you outstanding levels of service and professionalism. We represent tenants, buyers, landlords and sellers and deliver a full spectrum of Commercial Real...

#### 452M<sup>2</sup> RETAIL SPACE TO LET IN BALFOUR MALL