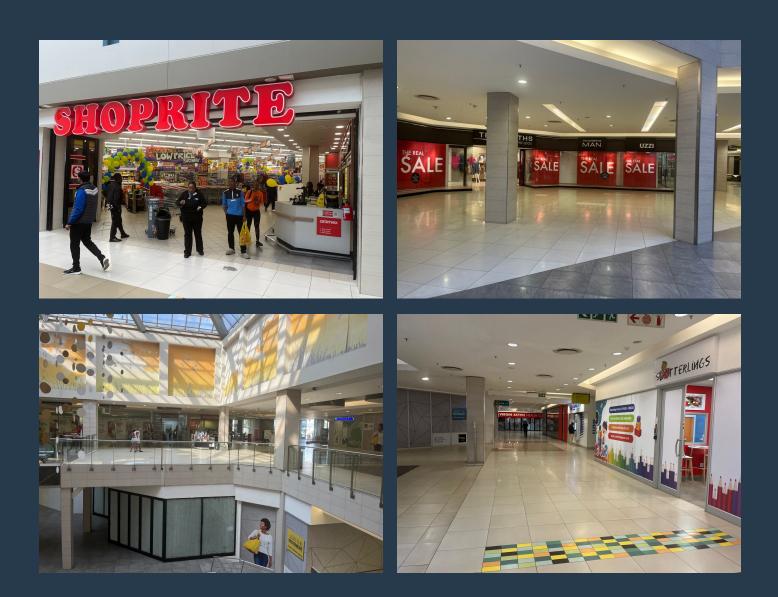

# SPIRE

www.spire.co.za

452m<sup>2</sup> of prime retail space To Let in Balfour Mall. Located on the Ground Floor the premises are located in a prime position on a busy walkway in the Mall. The Mall sees an average monthly foot-count in excess of 250,000 people with a number of large national chains as well as smaller speciality stores, a medical centre and the Balfour Post Office. The centre offers secure parking and 24 hour security. Spire are proud to provide bespoke multi-service solutions, backed by world-class expertise and exceptional services. We have a dedicated team of property professionals ready to offer you outstanding levels of service and professionalism. We represent tenants, buyers, landlords and sellers and deliver a full spectrum of Commercial Real...

#### 452M<sup>2</sup> RETAIL SPACE TO LET IN BALFOUR MALL