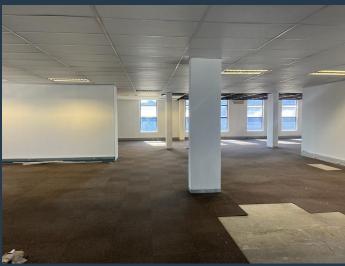

### **R91,665** per month excl. VAT R105 per m<sup>2</sup>

www.spire.co.za

873m2 Office space to rent in Craighall. The premise is well located on Jan Smuts Avenue. The building has got backup generators and ample parking spaces. there are a few office spaces and an open plan workspace this would be suitable for a medium to large company. There is 24 hour security in the building as well as a Seattle Coffee. Located just across the Lancaster Center. We have been helping businesses just like yours to find their perfect commercial retail or industrial space. Our team of property professionals are ready to find your perfect space. We have a longstanding relationship with the top property funds and property management companies in the city. We feature properties from Cape Town's most exclusive, vibrant, and...