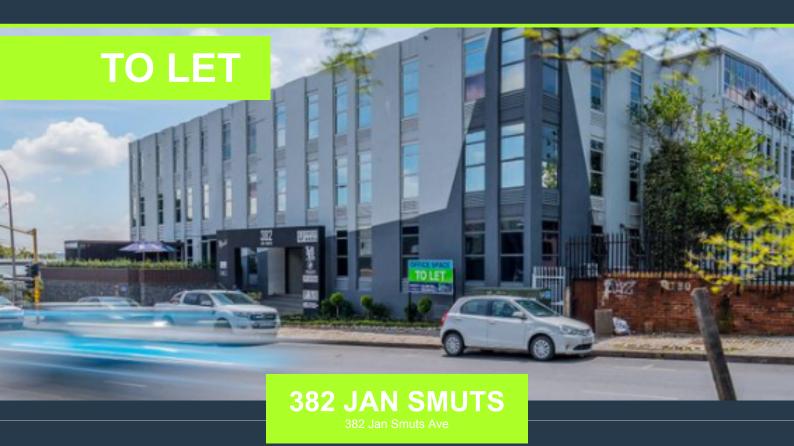

### **R91,665** per month excl. VAT R105 per m<sup>2</sup>

www.spire.co.za

873m2 Office space to rent in Craighall. The premise is well located on Jan Smuts Avenue. The building has got backup generators and ample parking spaces. there are a few office spaces and an open plan workspace this would be suitable for a medium to large company. There is 24 hour security in the building as well as a Seattle Coffee. Located just across the Lancaster Center. We have been helping businesses just like yours to find their perfect commercial retail or industrial space. Our team of property professionals are ready to find your perfect space. We have a longstanding relationship with the top property funds and property management companies in the city. We feature properties from Cape Town's most exclusive, vibrant, and...

### OFFICE SPACE TO RENT IN CRAIGHALL