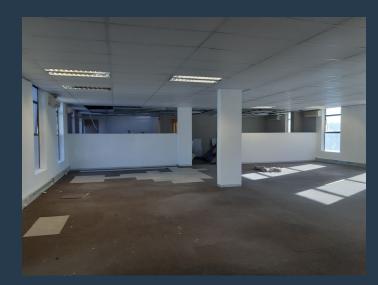

### **R91,665** per month excl. VAT R105 per m<sup>2</sup>

www.spire.co.za

873m2 Office space to rent in Craighall. The premise is well located on Jan Smuts Avenue. The building has got backup generators and ample parking spaces. there are a few office spaces and an open plan workspace this would be suitable for a medium to large company. There is 24 hour security in the building as well as a Seattle Coffee. Located just across the Lancaster Center. We have been helping businesses just like yours to find their perfect commercial retail or industrial space. Our team of property professionals are ready to find your perfect space. We have a longstanding relationship with the top property funds and property management companies in the city. We feature properties from Cape Town's most exclusive, vibrant, and...