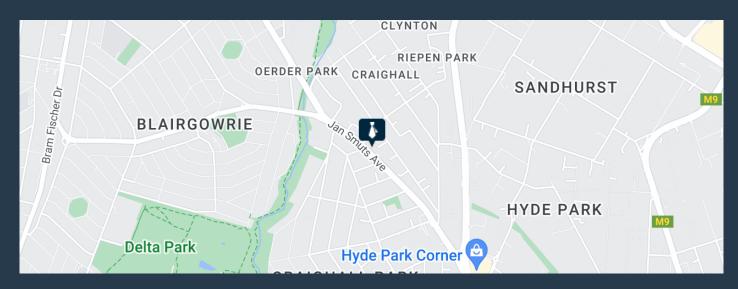

all team and has space for sectional tables and a meeting space. The building has 24-hour security and basement parking as well as a Seattle coffee shop. There is back up power in the building and is just arose the road from the newly opened Tiger's Milk. Located just off the public transport route and not far from Rosebank, Sandton and Randburg cbd. We have been helping businesses just like yours to find their perfect commercial retail or industrial space. Our team of property professionals are ready to find your perfect space. We have a longstanding relationship with the top property funds and property management companies in the city. We feature properties from Cape...





**R5,160** per month excl. VAT R120 per m<sup>2</sup>



www.spire.co.za

## OFFICE SPACE TO RENT IN CRAIGHALL





## **PROPERTY DETAILS**

▲ Floor Size 43m

▲ Zoning Commercial

## **R5,160** per month excl. VAT R120 per m<sup>2</sup>



www.spire.co.za









## **CONTACT US**



Nadeema Chothia Agent

- (011) 2685871
- 083 305 5354
- madeemac@spire.co.za