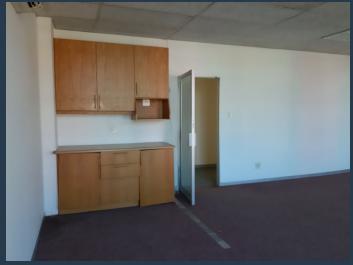

**R5,160** per month excl. VAT R120 per m<sup>2</sup>

www.spire.co.za

43m2 Office Space to rent in Craighall. This premise suitable for a small team and has space for sectional tables and a meeting space. The building has 24-hour security and basement parking as well as a Seattle coffee shop. There is back up power in the building and is just arose the road from the newly opened Tiger's Milk. Located just off the public transport route and not far from Rosebank, Sandton and Randburg cbd. We have been helping businesses just like yours to find their perfect commercial retail or industrial space. Our team of property professionals are ready to find your perfect space. We have a longstanding relationship with the top property funds and property management companies in the city. We feature properties from Cape...

## **PROPERTY DETAILS**

▲ Floor Size 43m

▲ Zoning Commercial