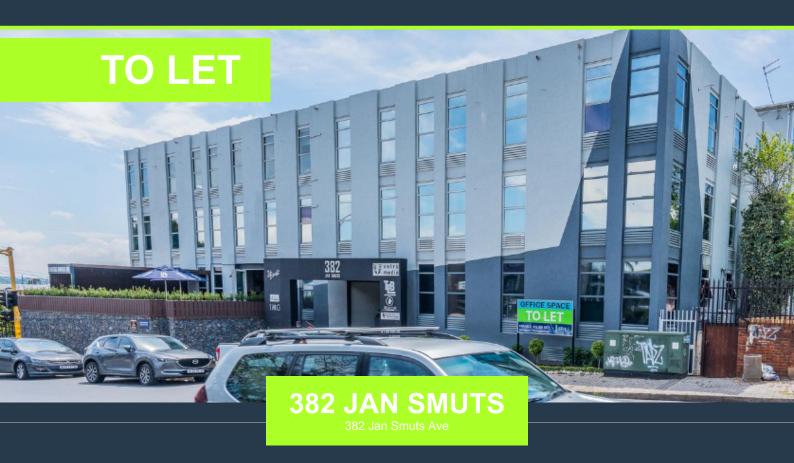

## OFFICE SPACE TO RENT IN CRAIGHALL

**R5,160** per month excl. VAT R120 per m<sup>2</sup>

www.spire.co.za

43m2 Office Space to rent in Craighall. This premise suitable for a small team and has space for sectional tables and a meeting space. The building has 24-hour security and basement parking as well as a Seattle coffee shop. There is back up power in the building and is just arose the road from the newly opened Tiger's Milk. Located just off the public transport route and not far from Rosebank, Sandton and Randburg cbd. We have been helping businesses just like yours to find their perfect commercial retail or industrial space. Our team of property professionals are ready to find your perfect space. We have a longstanding relationship with the top property funds and property management companies in the city. We feature properties from Cape...