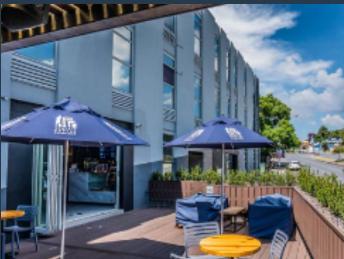

**R5,160** per month excl. VAT R120 per m<sup>2</sup>

www.spire.co.za

43m2 Office Space to rent in Craighall. This premise suitable for a small team and has space for sectional tables and a meeting space. The building has 24-hour security and basement parking as well as a Seattle coffee shop. There is back up power in the building and is just arose the road from the newly opened Tiger's Milk. Located just off the public transport route and not far from Rosebank, Sandton and Randburg cbd. We have been helping businesses just like yours to find their perfect commercial retail or industrial space. Our team of property professionals are ready to find your perfect space. We have a longstanding relationship with the top property funds and property management companies in the city. We feature properties from Cape...