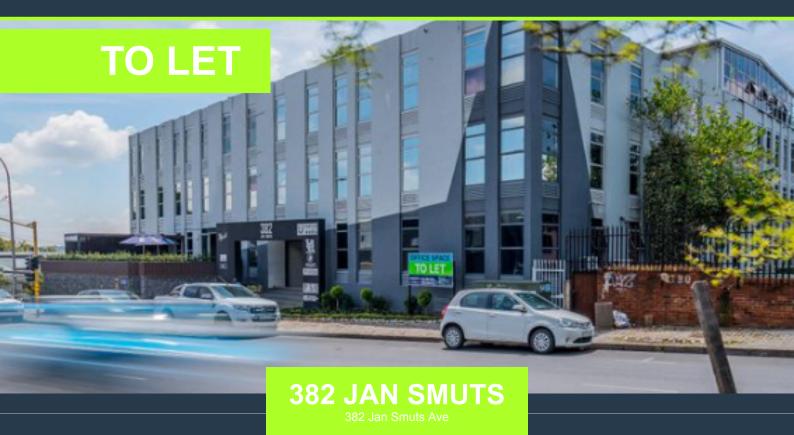

## SPIRE

www.spire.co.za

157 Sqm Office Space to Let in Craighall, within 382 Jan Smuts Avenue. The space is situated on the first floor of the building. It is white boxed and includes communal bathrooms and kitchenette. This B-grade three-story commercial building is well-positioned within Johannesburg, with Sandton Central being ten minutes away. The building boasts a modern lobby area and includes 24-hour security, and a backup generator, ample parking and is easily accessible from Jan Smuts Avenue. In proximity to the building, there is a Planet Fitness Gym, Pick n Pay Store, a Mc Donald's and several upmarket residential complexes. We have been helping businesses just like yours to find their perfect commercial retail or industrial space. Our team of...