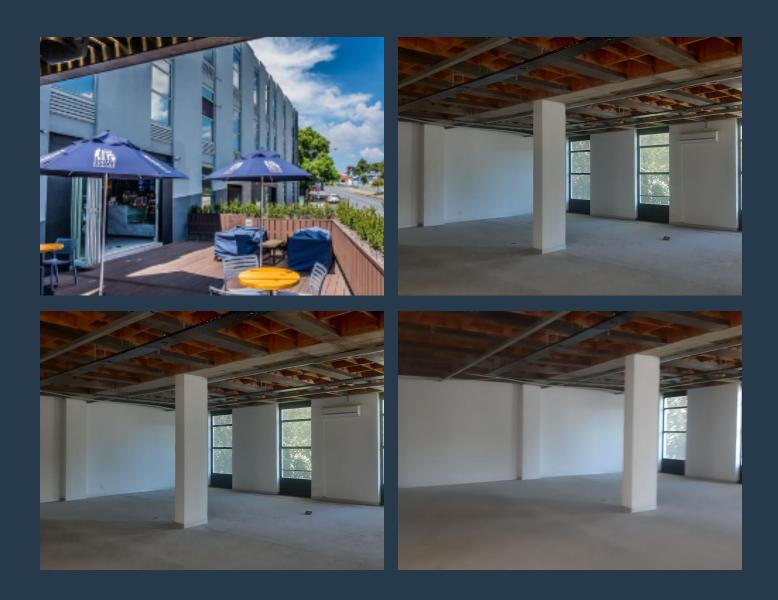

## SPIRE

www.spire.co.za

157 Sqm Office Space to Let in Craighall, within 382 Jan Smuts Avenue. The space is situated on the first floor of the building. It is white boxed and includes communal bathrooms and kitchenette. This B-grade three-story commercial building is well-positioned within Johannesburg, with Sandton Central being ten minutes away. The building boasts a modern lobby area and includes 24-hour security, and a backup generator, ample parking and is easily accessible from Jan Smuts Avenue. In proximity to the building, there is a Planet Fitness Gym, Pick n Pay Store, a Mc Donald's and several upmarket residential complexes. We have been helping businesses just like yours to find their perfect commercial retail or industrial space. Our team of...

### **OFFICE SPACE TO RENT IN CRAIGHALL**

#### **PROPERTY DETAILS**

- ▲ Floor Size
- 🔺 Zoning

157m<sup>2</sup> Commercial