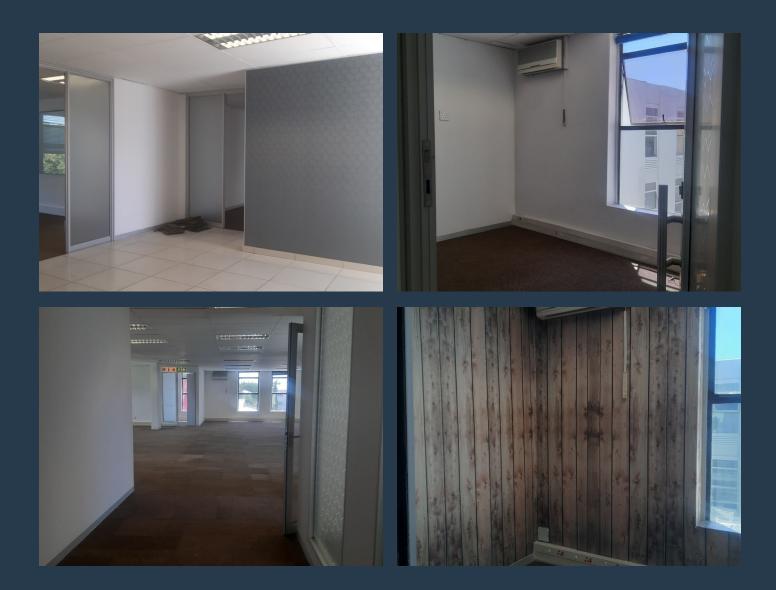

# SPIRE

www.spire.co.za

448 Sqm Office Space to Let in Craighall. This building is located on the accessible street of Jan Smuts Avenue in the sought after suburb of Craighall. Opposite the Pick n Pay Centre, in close proximity to a gym and minutes away from Sandton. Easy access to various amenities is one of the highlights which this property bodes. The building offers a rooftop chill area and ample parking for the potential tenant. With the property being energy-efficient, it offers solar panels, a generator and LED lighting. Tenant Installation and Beneficial Occupation available. We have been helping businesses just like yours to find their perfect commercial retail or industrial space. Our team of property professionals are ready to find your perfect space....

## **OFFICE SPACE TO RENT IN CRAIGHALL**

### **PROPERTY DETAILS**

- 🔺 Floor Size
- 🔺 Zoning

448m<sup>2</sup> Commercial **PROPERTY | WITH PURPOSE** 

R49,280 per month excl. VAT R110 per m<sup>2</sup>

www.spire.co.za