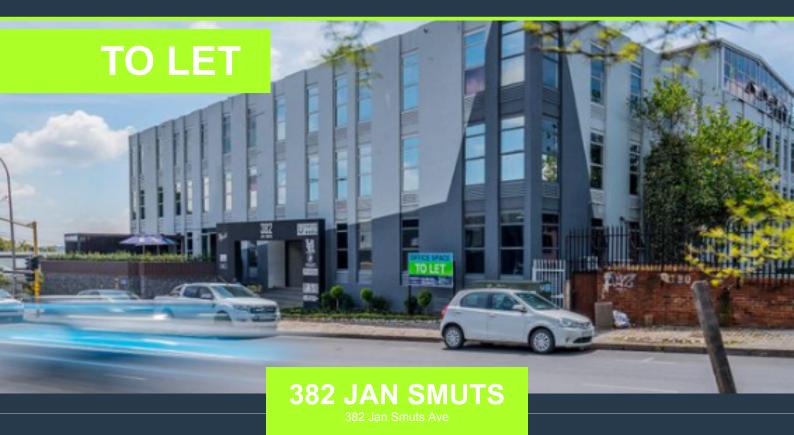

# SPIRE

www.spire.co.za

448 Sqm Office Space to Let in Craighall. This building is located on the accessible street of Jan Smuts Avenue in the sought after suburb of Craighall. Opposite the Pick n Pay Centre, in close proximity to a gym and minutes away from Sandton. Easy access to various amenities is one of the highlights which this property bodes. The building offers a rooftop chill area and ample parking for the potential tenant. With the property being energy-efficient, it offers solar panels, a generator and LED lighting. Tenant Installation and Beneficial Occupation available. We have been helping businesses just like yours to find their perfect commercial retail or industrial space. Our team of property professionals are ready to find your perfect space....

## **OFFICE SPACE TO RENT IN CRAIGHALL**