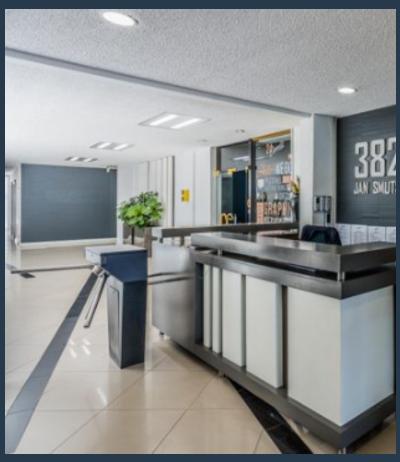

# SPIRE

www.spire.co.za

448 Sqm Office Space to Let in Craighall. This building is located on the accessible street of Jan Smuts Avenue in the sought after suburb of Craighall. Opposite the Pick n Pay Centre, in close proximity to a gym and minutes away from Sandton. Easy access to various amenities is one of the highlights which this property bodes. The building offers a rooftop chill area and ample parking for the potential tenant. With the property being energy-efficient, it offers solar panels, a generator and LED lighting. Tenant Installation and Beneficial Occupation available. We have been helping businesses just like yours to find their perfect commercial retail or industrial space. Our team of property professionals are ready to find your perfect space....